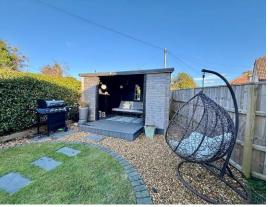

An enclosed driveway provides off road parking where there is an integral store with up and over door and the rear garden has been attractively landscaped with areas of patio making the most of the sunny aspect. The garden then extends to one side of the property which is fully enclosed by established hedgerow and panelled fencing with an undercover seating area with power and light enjoying a view through the garden.