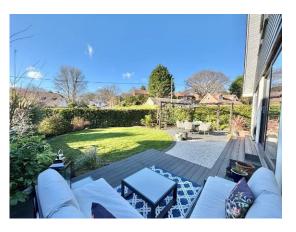

- SUNNY REAR GARDEN WITH UNDERCOVER SEATING AREA
- DRIVEWAY
- GAS CENTRAL HEATING
- UPVC DOUBLE GLAZING
- MUST BE VIEWED
- NO CHAIN

An enclosed driveway provides off road parking where there is an integral store with up and over door and the rear garden has been attractively landscaped with areas of patio making the most of the sunny aspect. The garden then extends to one side of the property which is fully enclosed by established hedgerow and panelled fencing with an undercover seating area with power and light enjoying a view through the garden.