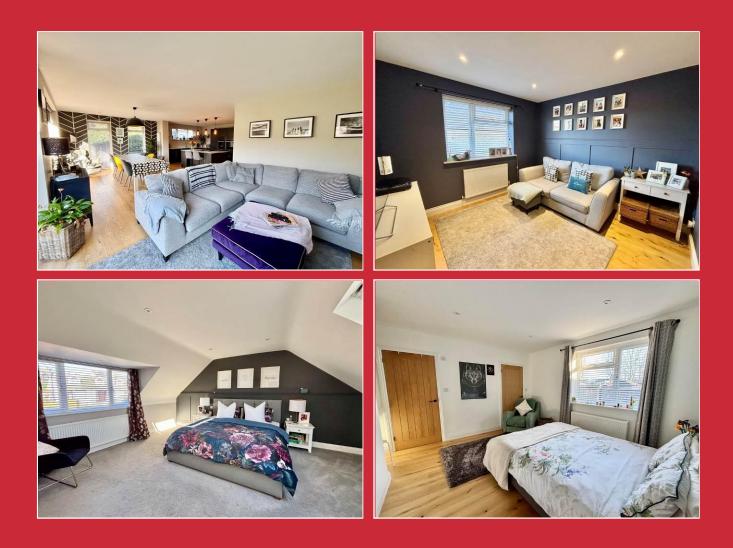

## The Property

This superb home has been sympathetically extended and modernised to offer generous and flexible accommodation for the modern family. To the ground floor a generous reception hall opens to a superbly appointed kitchen/living room with quality kitchen fittings and integrated appliances, large patio doors with electric blinds enjoy an outlook over the sunny rear garden there is also a cosy log burner. Also located to the ground floor is a utility/boot room, fifth bedroom with walk in closet and an en-suite shower room. A large landing area then accesses the master bedroom with ensuite shower room and closest, three further bedrooms and a family shower room.