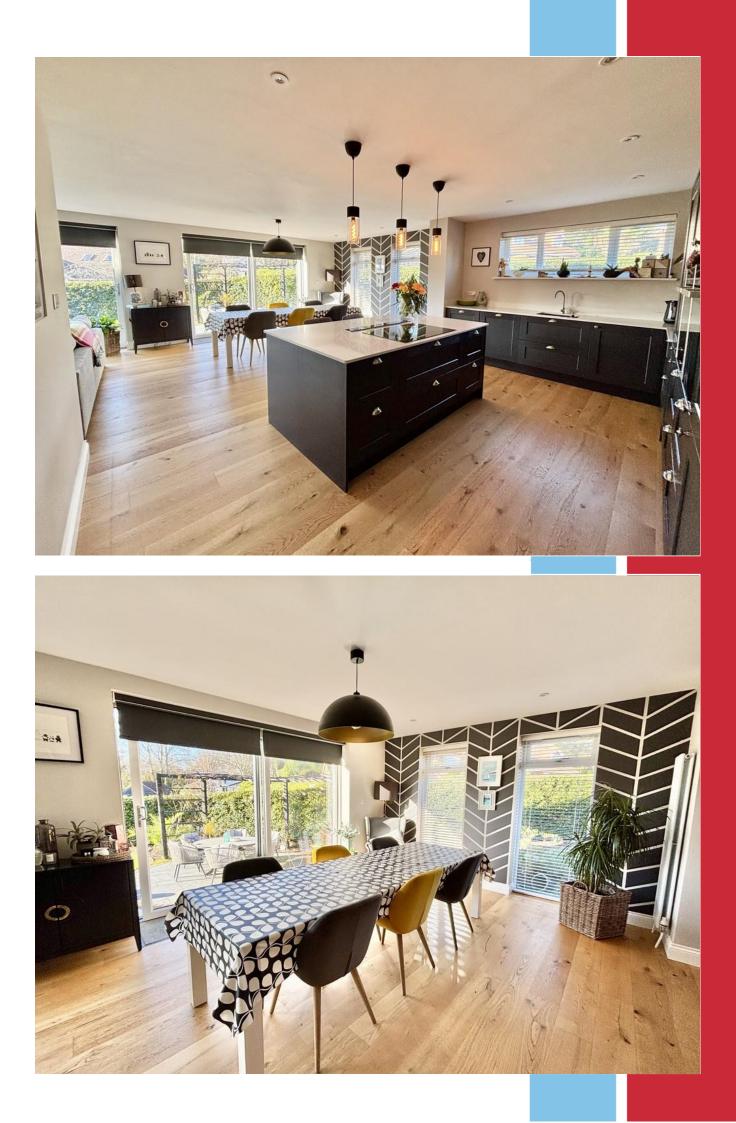

## The Property

This superb home has been sympathetically extended and modernised to offer generous and flexible accommodation for the modern family. To the ground floor a generous reception hall opens to a superbly appointed kitchen/living room with quality kitchen fittings and integrated appliances, large patio doors with electric blinds enjoy an outlook over the sunny rear garden there is also a cosy log burner. Also located to the ground floor is a utility/boot room, fifth bedroom with walk in closet and an en-suite shower room. A large landing area then accesses the master bedroom with ensuite shower room and closest, three further bedrooms and a family shower room.