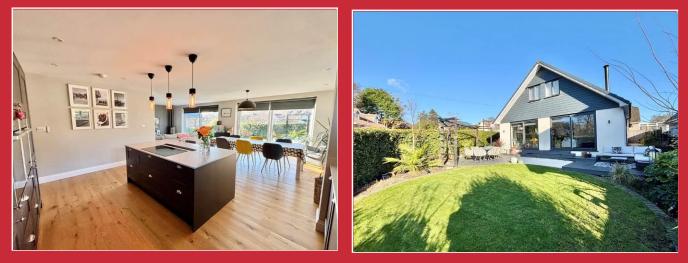

## The Property

This superb home has been sympathetically extended and modernised to offer generous and flexible accommodation for the modern family. To the ground floor a generous reception hall opens to a superbly appointed kitchen/living room with quality kitchen fittings and integrated appliances, large patio doors with electric blinds enjoy an outlook over the sunny rear garden there is also a cosy log burner. Also located to the ground floor is a utility/boot room, fifth bedroom with walk in closet and an en-suite shower room. A large landing area then accesses the master bedroom with ensuite shower room and closest, three further bedrooms and a family shower room.

An enclosed driveway provides off road parking where there is an integral store with up and over door and the rear garden has been attractively landscaped with areas of patio making the most of the sunny aspect. The garden then extends to one side of the property which is fully enclosed by established hedgerow and panelled fencing with an undercover seating area with power and light enjoying a view through the garden.