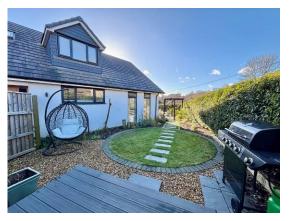

An enclosed driveway provides off road parking where there is an integral store with up and over door and the rear garden has been attractively landscaped with areas of patio making the most of the sunny aspect. The garden then extends to one side of the property which is fully enclosed by established hedgerow and panelled fencing with an undercover seating area with power and light enjoying a view through the garden.