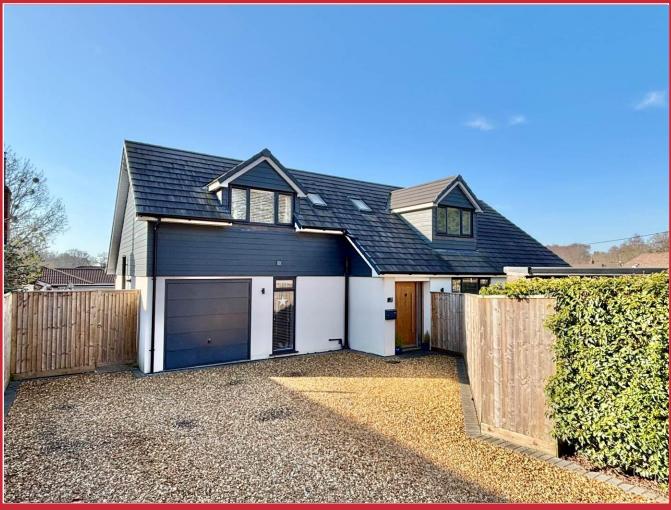

# 21 Mission Road, Broadstone BH18 8JJ

A superbly presented and spacious five bedroom family home situated in a quiet and established residential location within close proximity of the centre of Broadstone.

## The Property

This superb home has been sympathetically extended and modernised to offer generous and flexible accommodation for the modern family. To the ground floor a generous reception hall opens to a superbly appointed kitchen/living room with quality kitchen fittings and integrated appliances, large patio doors with electric blinds enjoy an outlook over the sunny rear garden there is also a cosy log burner. Also located to the ground floor is a utility/boot room, fifth bedroom with walk in closet and an en-suite shower room. A large landing area then accesses the master bedroom with ensuite shower room and closest, three further bedrooms and a family shower room.

An enclosed driveway provides off road parking where there is an integral store with up and over door and the rear garden has been attractively landscaped with areas of patio making the most of the sunny aspect. The garden then extends to one side of the property which is fully enclosed by established hedgerow and panelled fencing with an undercover seating area with power and light enjoying a view through the garden.