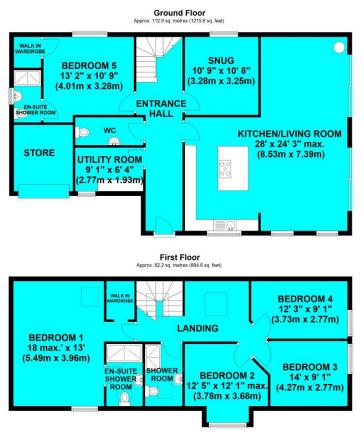

## The Property

This superb home has been sympathetically extended and modernised to offer generous and flexible accommodation for the modern family. To the ground floor a generous reception hall opens to a superbly appointed kitchen/living room with quality kitchen fittings and integrated appliances, large patio doors with electric blinds enjoy an outlook over the sunny rear garden there is also a cosy log burner. Also located to the ground floor is a utility/boot room, fifth bedroom with walk in closet and an en-suite shower room. A large landing area then accesses the master bedroom with ensuite shower room and closest, three further bedrooms and a family shower room.

Total area: approx. 195.1 sq. metres (2100.2 sq. feet)

All rooms have been measured with an electronic laser and are approximate measurements only. To comply with the Consumer Protection from Unfair Trading Regulations 2008, we clarify that none of the services to the above property have been tested by ourselves, and we cannot guarantee that the installations described in the details are in perfect working order. Wilson Thomas for themselves, and for the vendors or lessors, produce these brochures in good faith, and are a guideline only. They do not constitute any part of a contract and are correct to the best of our knowledge at the time of going to press.