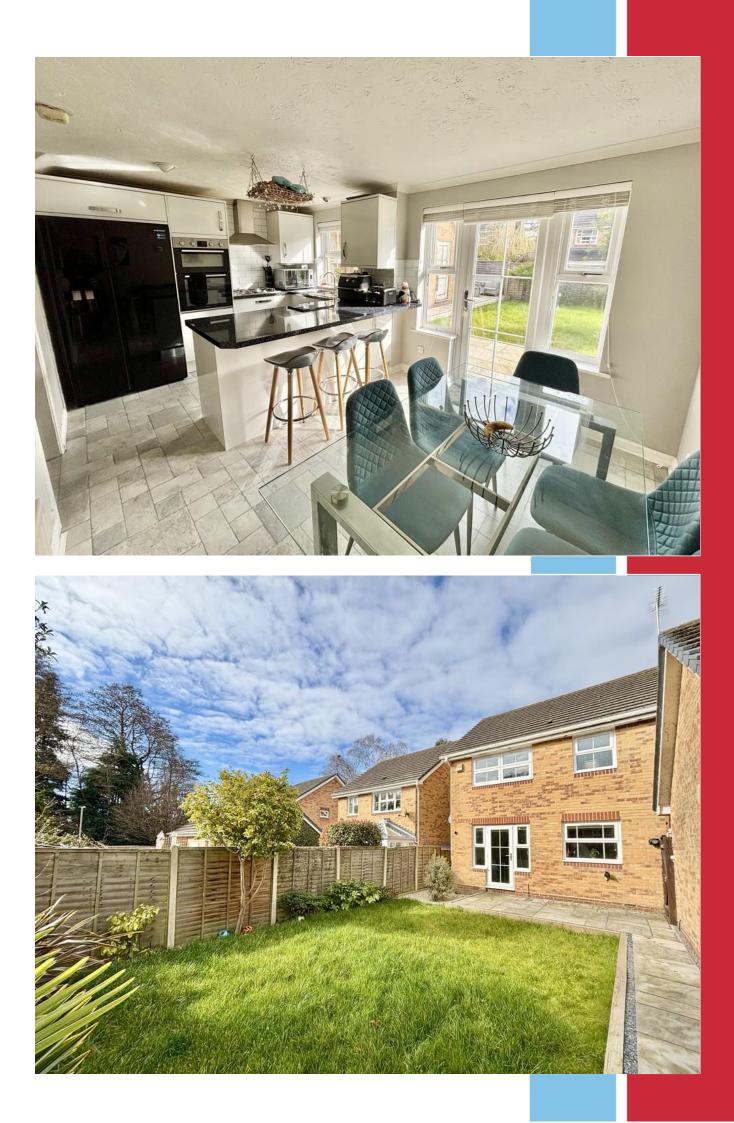

# **The Property**

Situated in a quiet cul-de-sac location adjacent to woodland and close to excellent dog walking is this three bedroom detached family home.

The accommodation comprises of a reception hall with ground floor cloakroom, lounge with bay window, contemporary fitted kitchen/breakfast room, galleried landing with three bedrooms and a family bathroom.

A driveway leads to the garage, there is a front garden and the enclosed rear garden has been attractively landscaped by the current owners to provide a low maintenance garden.

The house is situated in a convenient location with easy access to the centre of Broadstone and just a moment's walk to a bus stop providing links to the centres of Wimborne and Poole.