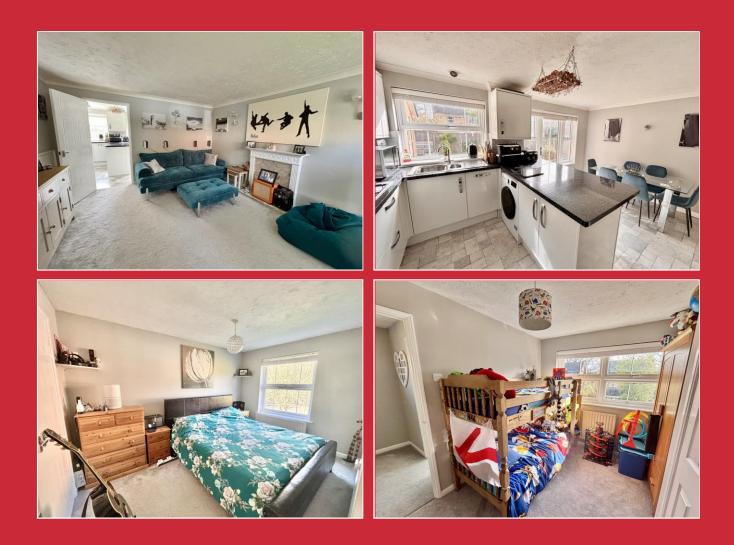

## **Key Features**

- THREE BEDROOM DETACHED HOME
- LOUNGE WITH BAY WINDOW
- MODE RN FITTED KITCHE N/DINING ROOM
  WITH INTEGRATED APPLIANCES
- GROUND FLOOR CLOAKROOM
- EASILY MAINTAINED FRONT & REAR GARDENS

- UPVC DOUBLE GLAZING
- GAS FIRED CENTRAL HEATING
- FITTED WARDROBES TO TWO BEDROOMS
- GARAGE & OFF-ROAD PARKING
- CUL-DE-SAC LOCATION

# **The Property**

Situated in a quiet cul-de-sac location adjacent to woodland and close to excellent dog walking is this three bedroom detached family home.

The accommodation comprises of a reception hall with ground floor cloakroom, lounge with bay window, contemporary fitted kitchen/breakfast room, galleried landing with three bedrooms and a family bathroom.