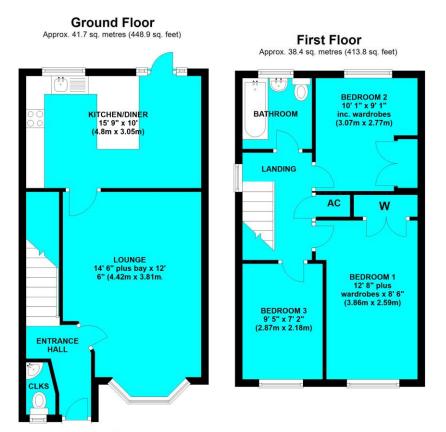

# **The Property**

Situated in a quiet cul-de-sac location adjacent to woodland and close to excellent dog walking is this three bedroom detached family home.

The accommodation comprises of a reception hall with ground floor cloakroom, lounge with bay window, contemporary fitted kitchen/breakfast room, galleried landing with three bedrooms and a family bathroom.

## Total area: approx. 80.1 sq. metres (862.7 sq. feet)

Whilst every attempt has been made to ensure the accuracy of the floor plan, measurements of doors, Windows, rooms and any other items are approximate and no responsibility is taken for error Omission and misstatement. This plan is for illustrative purposes only and should be used as such by any prospective purchaser. The services systems and appliances shown have not been tested and no guarantee as to their Operability or effenciency can be given Plan produced using PlanUp.