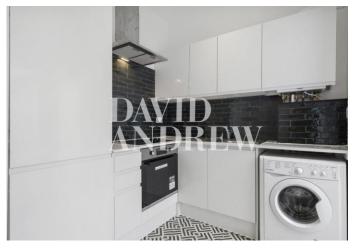

# £2,300 pcm

Newly refurbished two-bedroom flat is situated in this excellent location within a minute's walk to Finsbury Park Tube station.

Property features include a spacious reception room with direct access through French doors to a private roof terrace, a separate brand-new modern kitchen, two double bedrooms, and a stylish modern bathroom with a walk-in shower and brick tiling.

- Two double bedrooms
- Private roof terrace
- 452 SQ.ft / 42 SQM
- Newly refurbished

- Modern style kitchen and bathroom
- Excellent transport links
- Unfurnished / Part furnished
- Available early May 2025