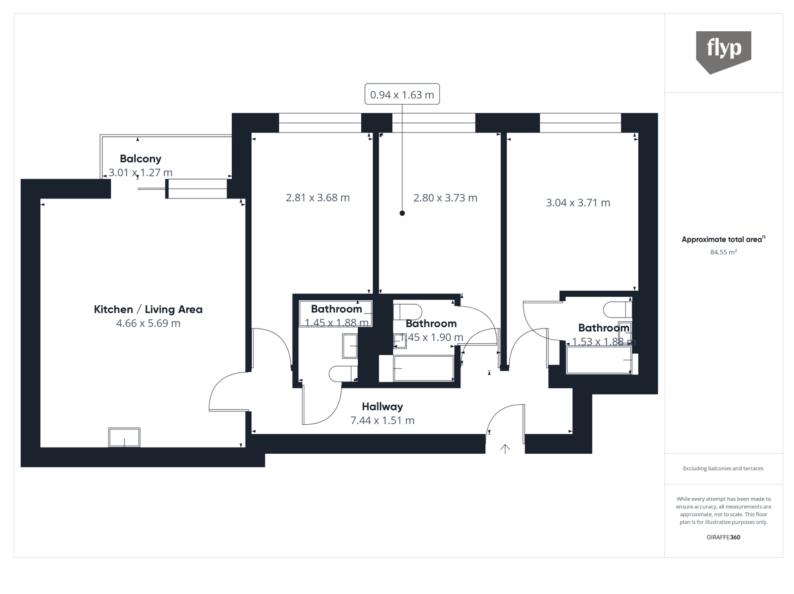

Park House, London NW10 £5,000 pcm

Available for short let.

Welcome to Park House; this stunning three bedroom three bathroom modern apartment in a secure residential building!

- Three double bedrooms
- Three Bathrooms
- Excellent condition
- Private Balcony

- Spacious
- Communal Garden
- Close to shops and transport links
- Secure residential building

MONEY LAUNDERING REGULATIONS 2003: Intending purchasers will be asked to produce identification documentation at a later stage and we would ask for your co-operation in order that there will be no delay in agreeing the sale.