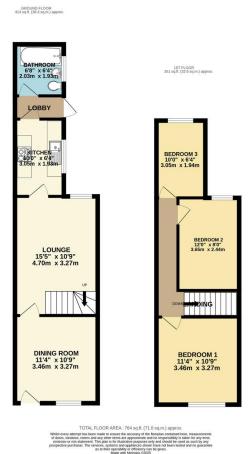

## **FOR SALE**

3 Bed Mid Terrace in Florence Road, Spinney Hills, LE5 3FU £240,000

This three bedroom mid terrace property, located in the highly popular area of Spinney Hills, offers an exciting opportunity for those looking to undertake a full renovation project. The property comprises three bedrooms on the first floor, with a bathroom located on the ground floor. It is offered with no onward chain, making it an ideal choice for buyers looking to move quickly. Contact Phillips George today to arrange a viewing and explore the potential this property has to offer.

## Phillips George

- Mid Terrace
- Three Bedrooms
- No Upward Chain
- Renovation Project
- Two Reception Rooms
- Highly Popular Location
- Spinney Hills
- Ground Floor Bathroom

Agents Note: Whilst every care has been taken to prepare these sales particulars, they are for guidance purposes only. All measurements are approximate are for general guidance purposes only and whilst every care has been taken to ensure their accuracy, they should not be relied upon and potential buyers are advised to recheck the measurements.