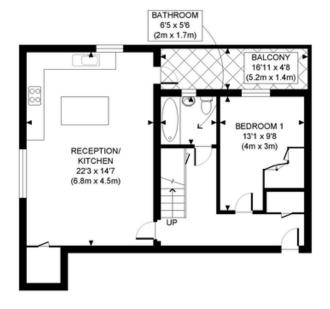

340 Bus Route - Edgware/Harrow

GROSS INTERNAL FLOOR AREA 639 SQ FT GROSS INTERNAL FLOOR AREA 408 SQ FT

APPROX. GROSS INTERNAL FLOOR AREA: 1047 SQ FT/ 97 SQM

## PROPERTY PHOT PLANS.CO.UK

ONE STOP SHOP FOR PROPERTY MARKETING

This plan is for illustrative purposes only and should be used as such by any prospective client.

Whilst every attempt has been made to ensure the accuracy of the Floor Plan contained here, measurements of the doors, windows, rooms and any other items are approximate and no responsibility is taken for any errors, omissions, or misstatement.