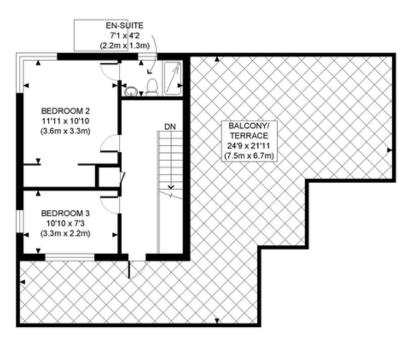

340 Bus Route - Edgware/Harrow

GROSS INTERNAL FLOOR AREA 639 SQ FT GROSS INTERNAL FLOOR AREA 408 SQ FT

APPROX. GROSS INTERNAL FLOOR AREA: 1047 SQ FT/ 97 SQM

## PROPERTY PHOT PLANS.CO.UK

ONE STOP SHOP FOR PROPERTY MARKETING

This plan is for illustrative purposes only and should be used as such by any prospective client.

Whilst every attempt has been made to ensure the accuracy of the Floor Plan contained here, measurements of the doors, windows, rooms and any other items are approximate and no responsibility is taken for any errors, omissions, or misstatement.