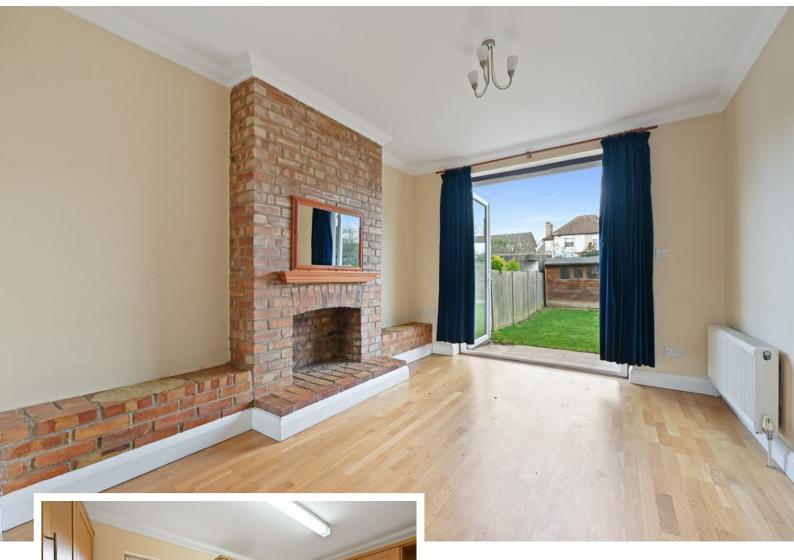

The ground floor comprises a spacious through lounge with exposed brick fireplaces and laminate flooring, a large 'eat in' kitchen with breakfast bar including appliances such as a dishwasher, gas hob, electric oven and fridge freezer, a separate utility room with basin and a ground floor shower room with W.C, shower cubicle and basin.

The West facing garden has been well maintained, is not overlooked and is laid to lawn with a boarder running the length of it.