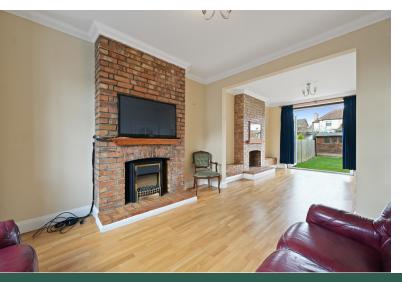

The ground floor comprises a spacious through lounge with exposed brick fireplaces and laminate flooring, a large 'eat in' kitchen with breakfast bar including appliances such as a dishwasher, gas hob, electric oven and fridge freezer, a separate utility room with basin and a ground floor shower room with W.C, shower cubicle and basin.