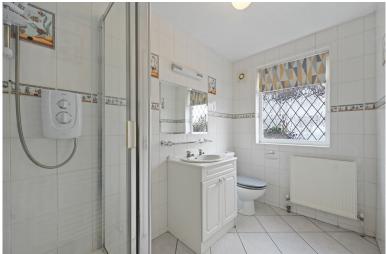

The ground floor comprises a spacious through lounge with exposed brick fireplaces and laminate flooring, a large 'eat in' kitchen with breakfast bar including appliances such as a dishwasher, gas hob, electric oven and fridge freezer, a separate utility room with basin and a ground floor shower room with W.C, shower cubicle and basin.

On the first floor there are two very good sized double bedrooms both with fitted wardrobes, a third single bedroom and a family bathroom that has been tiled floor to ceiling with bath, shower attachment, W.C and basin.