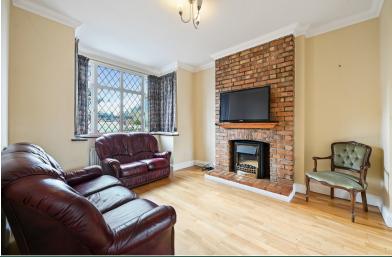

The ground floor comprises a spacious through lounge with exposed brick fireplaces and laminate flooring, a large 'eat in' kitchen with breakfast bar including appliances such as a dishwasher, gas hob, electric oven and fridge freezer, a separate utility room with basin and a ground floor shower room with W.C, shower cubicle and basin.