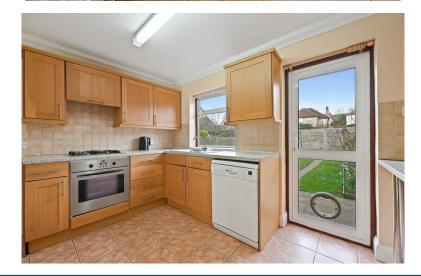

The ground floor comprises a spacious through lounge with exposed brick fireplaces and laminate flooring, a large 'eat in' kitchen with breakfast bar including appliances such as a dishwasher, gas hob, electric oven and fridge freezer, a separate utility room with basin and a ground floor shower room with W.C, shower cubicle and basin.