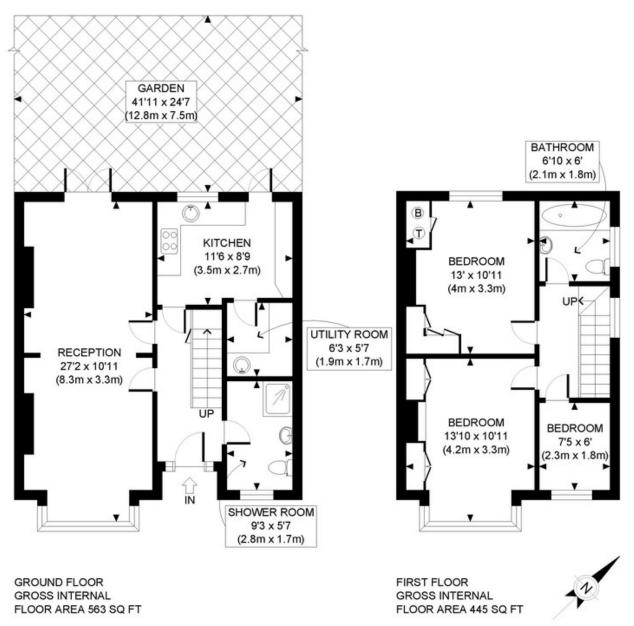

The ground floor comprises a spacious through lounge with exposed brick fireplaces and laminate flooring, a large 'eat in' kitchen with breakfast bar including appliances such as a dishwasher, gas hob, electric oven and fridge freezer, a separate utility room with basin and a ground floor shower room with W.C, shower cubicle and basin.

On the first floor there are two very good sized double bedrooms both with fitted wardrobes, a third single bedroom and a family bathroom that has been tiled floor to ceiling with bath, shower attachment, W.C and basin.

The West facing garden has been well maintained, is not overlooked and is laid to lawn with a boarder running the length of it.

APPROX. GROSS INTERNAL FLOOR AREA: 1008 SQ FT/ 94 SQM

This plan is for illustrative purposes only and should be used as such by any prospective client.

Whilst every attempt has been made to ensure the accuracy of the Floor Plan contained here, measurements of the doors, windows, rooms and any other items are approximate and no responsibility is taken for any errors, omissions, or misstatement.