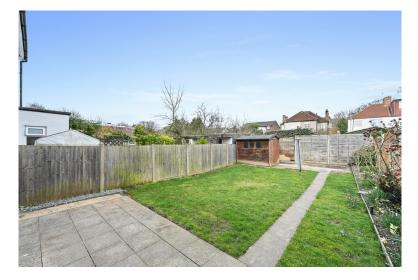

The West facing garden has been well maintained, is not overlooked and is laid to lawn with a boarder running the length of it.