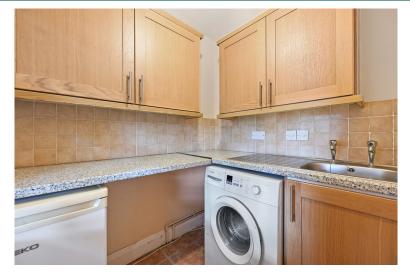

The ground floor comprises a spacious through lounge with exposed brick fireplaces and laminate flooring, a large 'eat in' kitchen with breakfast bar including appliances such as a dishwasher, gas hob, electric oven and fridge freezer, a separate utility room with basin and a ground floor shower room with W.C, shower cubicle and basin.