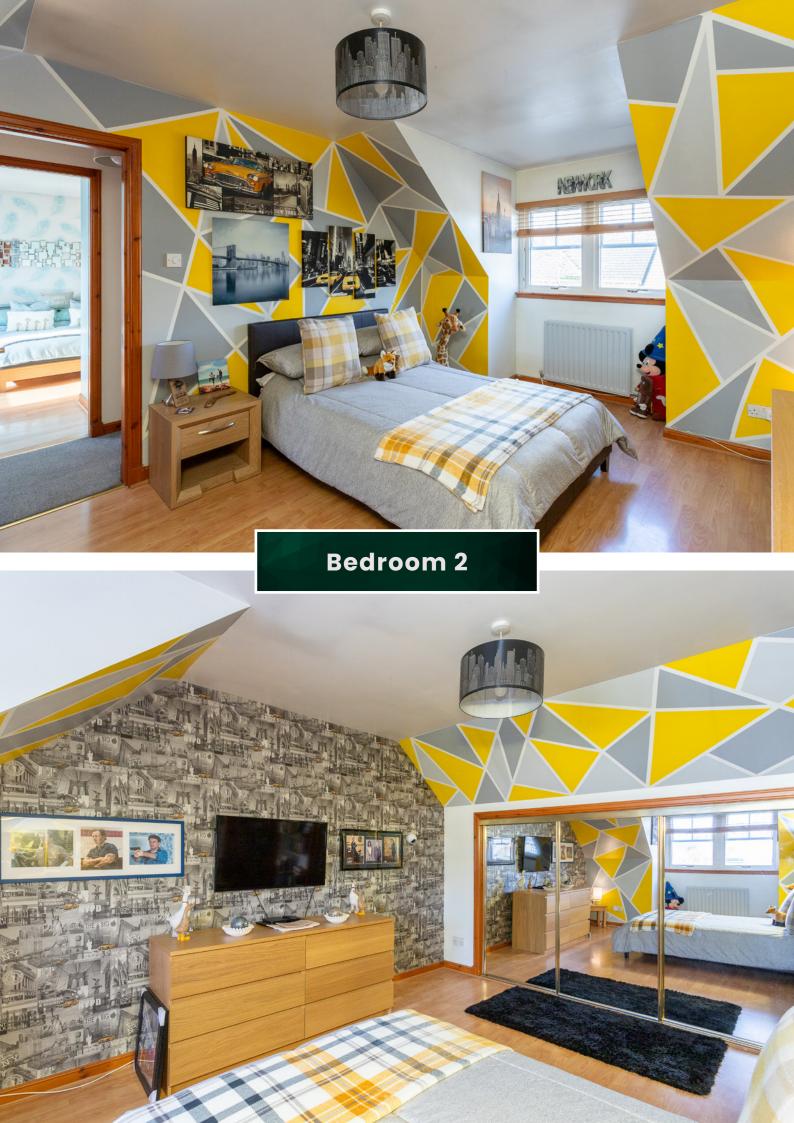

The ground floor features a spacious and welcoming lounge, a well-appointed dining kitchen, two comfortable bedrooms, and a stylish family bathroom. Upstairs, two additional bedrooms benefit from excellent natural light and are served by a contemporary shower room. The home is thoughtfully designed to offer both practicality and a sense of space.