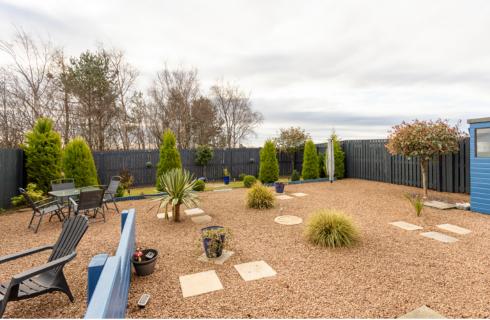

## Bedroom 3

Gross internal floor area (m<sup>2</sup>): 111m<sup>2</sup> EPC Rating: C

Externally, the enclosed rear garden enjoys an open outlook and has been beautifully landscaped to take full advantage of its aspect, providing a peaceful and private outdoor space. To the front, the garden and driveway are tastefully bordered by a stone wall, with the driveway finished in decorative chips leading to a garage.