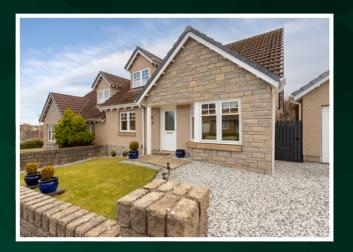

## Bedroom 3

Gross internal floor area (m<sup>2</sup>): 111m<sup>2</sup> EPC Rating: C

Externally, the enclosed rear garden enjoys an open outlook and has been beautifully landscaped to take full advantage of its aspect, providing a peaceful and private outdoor space. To the front, the garden and driveway are tastefully bordered by a stone wall, with the driveway finished in decorative chips leading to a garage.