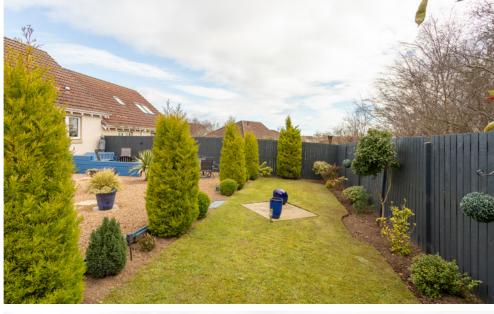

## Bedroom 3

Gross internal floor area (m<sup>2</sup>): 111m<sup>2</sup> EPC Rating: C

Externally, the enclosed rear garden enjoys an open outlook and has been beautifully landscaped to take full advantage of its aspect, providing a peaceful and private outdoor space. To the front, the garden and driveway are tastefully bordered by a stone wall, with the driveway finished in decorative chips leading to a garage.