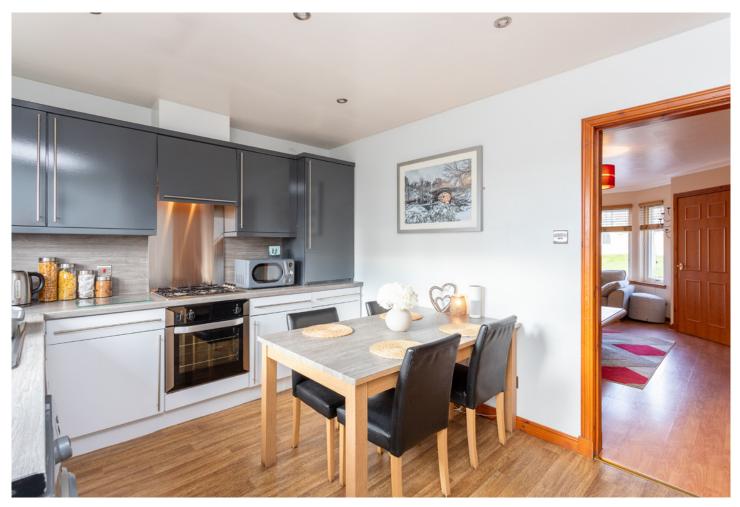

The ground floor features a spacious and welcoming lounge, a well-appointed dining kitchen, two comfortable bedrooms, and a stylish family bathroom. Upstairs, two additional bedrooms benefit from excellent natural light and are served by a contemporary shower room. The home is thoughtfully designed to offer both practicality and a sense of space.