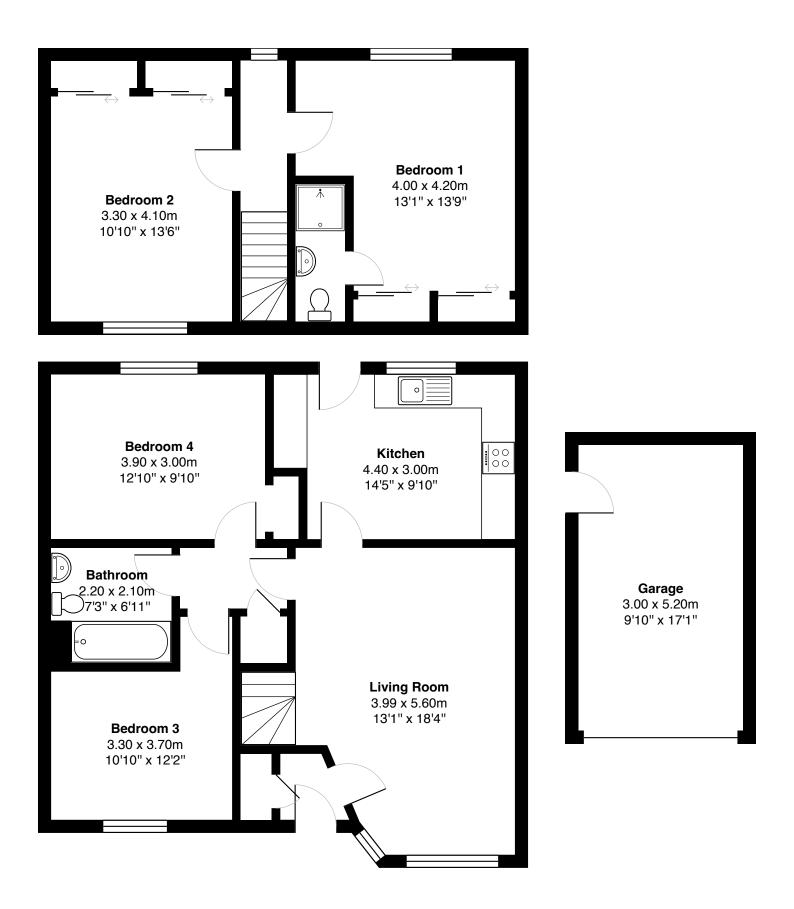

The ground floor features a spacious and welcoming lounge, a well-appointed dining kitchen, two comfortable bedrooms, and a stylish family bathroom. Upstairs, two additional bedrooms benefit from excellent natural light and are served by a contemporary shower room. The home is thoughtfully designed to offer both practicality and a sense of space.

## Bedroom 3

Gross internal floor area (m<sup>2</sup>): 111m<sup>2</sup> EPC Rating: C

Externally, the enclosed rear garden enjoys an open outlook and has been beautifully landscaped to take full advantage of its aspect, providing a peaceful and private outdoor space. To the front, the garden and driveway are tastefully bordered by a stone wall, with the driveway finished in decorative chips leading to a garage.