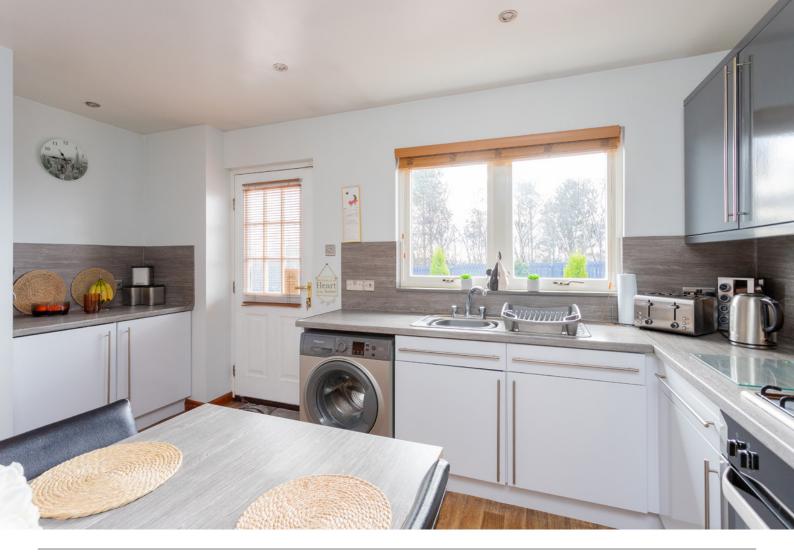

The ground floor features a spacious and welcoming lounge, a well-appointed dining kitchen, two comfortable bedrooms, and a stylish family bathroom. Upstairs, two additional bedrooms benefit from excellent natural light and are served by a contemporary shower room. The home is thoughtfully designed to offer both practicality and a sense of space.