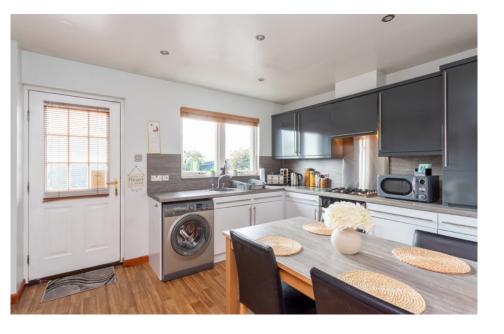

The ground floor features a spacious and welcoming lounge, a well-appointed dining kitchen, two comfortable bedrooms, and a stylish family bathroom. Upstairs, two additional bedrooms benefit from excellent natural light and are served by a contemporary shower room. The home is thoughtfully designed to offer both practicality and a sense of space.