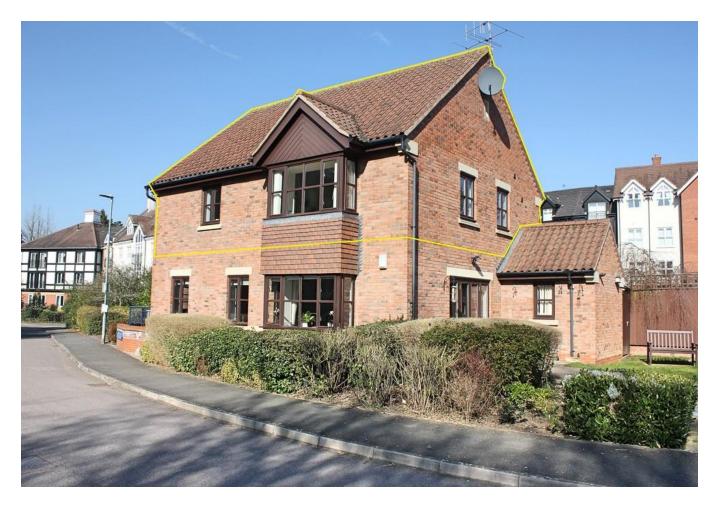

## FOR SALE

2 Bed Maisonette in Honeywell Close, Oadby LE2 5QP £170,000

Wonderfully spacious first floor maisonette available for sale in the ever popular over 55 complex Rosebrook Gardens. Set in a quiet cul de sac in the outskirts of Oadby town centre, the property comprises porch with cupboard, stairs to first floor, large living room, two double bedrooms, one with en suite, family bathroom and kitchen. The property benefits from plenty of storage and lots of natural light throughout, as well as the communal facilities of the complex itself. An excellent property.

- First Floor Maisonette
- Over 55s Independent Living
- Two Double Bedrooms
- Master With En Suite
- Second Bathroom
- Spacious Living Room
- Well Maintained Throughout
- Communal Facilities

Agents Note: Whilst every care has been taken to prepare these sales particulars, they are for guidance purposes only. All measurements are approximate are for general guidance purposes only and whilst every care has been taken to ensure their accuracy, they should not be relied upon and potential buyers are advised to recheck the measurements.