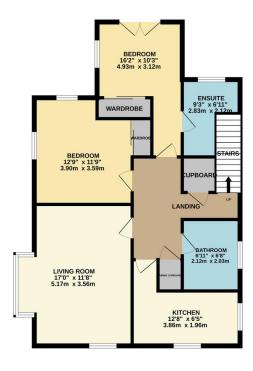

## FOR SALE

2 Bed Maisonette in Honeywell Close, Oadby LE2 5QP £170,000

Wonderfully spacious first floor maisonette available for sale in the ever popular over 55 complex Rosebrook Gardens. Set in a quiet cul de sac in the outskirts of Oadby town centre, the property comprises porch with cupboard, stairs to first floor, large living room, two double bedrooms, one with en suite, family bathroom and kitchen. The property benefits from plenty of storage and lots of natural light throughout, as well as the communal facilities of the complex itself. An excellent property.

- First Floor Maisonette
- Over 55s Independent Living
- Two Double Bedrooms
- Master With En Suite
- Second Bathroom
- Spacious Living Room
- Well Maintained Throughout
- Communal Facilities

Agents Note: Whilst every care has been taken to prepare these sales particulars, they are for guidance purposes only. All measurements are approximate are for general guidance purposes only and whilst every care has been taken to ensure their accuracy, they should not be relied upon and potential buyers are advised to recheck the measurements.