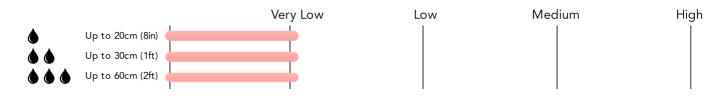

### Flood Risk Rivers & Seas - Flood Risk

This map shows the chance of flooding from rivers and / or the sea, taking into account flood defences and their condition.

#### Risk Rating: Very low

The map does not contain sufficient information for it to be used to determine flood risk to individual properties, but it does give you an indication of whether your area may be affected by surface water flooding at this risk level.

- High Risk an area which has a chance of flooding of greater than 1 in 30 (3.3%) in any one year.
- Medium Risk an area which has a chance of flooding of greater than 1 in 100 (1.0%) in any one year.
- Low Risk an area which has a chance of flooding of greater than 1 in 1000 (0.25%) in any one year.
- **Very Low Risk -** an area in which the risk is below 1 in 1000 (0.25%) in any one year.