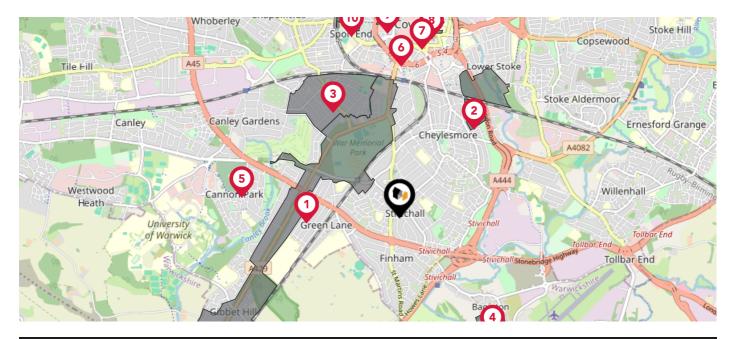

### Area Schools

| Canley                   | Canley Gardens | Stoke Aldermoor                                                                                                                                                                                                                                                                                                                                                                                                                                                                                                                                                                                                                                                                                                                                                                                                                                                                                                                                                                                                                                                                                                                                                                                                                                                                                                                                                                                                                                                                                                                                                                                                                                                                                                                                                                                                                                                                                                                                                                                                                                                                                                                                                                                                                                                                                                                                                                                                                                                                          |
|--------------------------|----------------|------------------------------------------------------------------------------------------------------------------------------------------------------------------------------------------------------------------------------------------------------------------------------------------------------------------------------------------------------------------------------------------------------------------------------------------------------------------------------------------------------------------------------------------------------------------------------------------------------------------------------------------------------------------------------------------------------------------------------------------------------------------------------------------------------------------------------------------------------------------------------------------------------------------------------------------------------------------------------------------------------------------------------------------------------------------------------------------------------------------------------------------------------------------------------------------------------------------------------------------------------------------------------------------------------------------------------------------------------------------------------------------------------------------------------------------------------------------------------------------------------------------------------------------------------------------------------------------------------------------------------------------------------------------------------------------------------------------------------------------------------------------------------------------------------------------------------------------------------------------------------------------------------------------------------------------------------------------------------------------------------------------------------------------------------------------------------------------------------------------------------------------------------------------------------------------------------------------------------------------------------------------------------------------------------------------------------------------------------------------------------------------------------------------------------------------------------------------------------------------|
| Concy                    |                | War Memorial Park                                                                                                                                                                                                                                                                                                                                                                                                                                                                                                                                                                                                                                                                                                                                                                                                                                                                                                                                                                                                                                                                                                                                                                                                                                                                                                                                                                                                                                                                                                                                                                                                                                                                                                                                                                                                                                                                                                                                                                                                                                                                                                                                                                                                                                                                                                                                                                                                                                                                        |
| Westwood<br>Heath        | Cannon Park    | 5<br>2<br>3<br>4444<br>Willenhall<br>Stivicholl<br>Stivicholl<br>Stivicholl<br>Stivicholl<br>Stivicholl<br>Stivicholl<br>Stivicholl<br>Stivicholl<br>Stivicholl<br>Stivicholl<br>Stivicholl<br>Stivicholl<br>Stivicholl<br>Stivicholl<br>Stivicholl<br>Stivicholl<br>Stivicholl<br>Stivicholl<br>Stivicholl<br>Stivicholl<br>Stivicholl<br>Stivicholl<br>Stivicholl<br>Stivicholl<br>Stivicholl<br>Stivicholl<br>Stivicholl<br>Stivicholl<br>Stivicholl<br>Stivicholl<br>Stivicholl<br>Stivicholl<br>Stivicholl<br>Stivicholl<br>Stivicholl<br>Stivicholl<br>Stivicholl<br>Stivicholl<br>Stivicholl<br>Stivicholl<br>Stivicholl<br>Stivicholl<br>Stivicholl<br>Stivicholl<br>Stivicholl<br>Stivicholl<br>Stivicholl<br>Stivicholl<br>Stivicholl<br>Stivicholl<br>Stivicholl<br>Stivicholl<br>Stivicholl<br>Stivicholl<br>Stivicholl<br>Stivicholl<br>Stivicholl<br>Stivicholl<br>Stivicholl<br>Stivicholl<br>Stivicholl<br>Stivicholl<br>Stivicholl<br>Stivicholl<br>Stivicholl<br>Stivicholl<br>Stivicholl<br>Stivicholl<br>Stivicholl<br>Stivicholl<br>Stivicholl<br>Stivicholl<br>Stivicholl<br>Stivicholl<br>Stivicholl<br>Stivicholl<br>Stivicholl<br>Stivicholl<br>Stivicholl<br>Stivicholl<br>Stivicholl<br>Stivicholl<br>Stivicholl<br>Stivicholl<br>Stivicholl<br>Stivicholl<br>Stivicholl<br>Stivicholl<br>Stivicholl<br>Stivicholl<br>Stivicholl<br>Stivicholl<br>Stivicholl<br>Stivicholl<br>Stivicholl<br>Stivicholl<br>Stivicholl<br>Stivicholl<br>Stivicholl<br>Stivicholl<br>Stivicholl<br>Stivicholl<br>Stivicholl<br>Stivicholl<br>Stivicholl<br>Stivicholl<br>Stivicholl<br>Stivicholl<br>Stivicholl<br>Stivicholl<br>Stivicholl<br>Stivicholl<br>Stivicholl<br>Stivicholl<br>Stivicholl<br>Stivicholl<br>Stivicholl<br>Stivicholl<br>Stivicholl<br>Stivicholl<br>Stivicholl<br>Stivicholl<br>Stivicholl<br>Stivicholl<br>Stivicholl<br>Stivicholl<br>Stivicholl<br>Stivicholl<br>Stivicholl<br>Stivicholl<br>Stivicholl<br>Stivicholl<br>Stivicholl<br>Stivicholl<br>Stivicholl<br>Stivicholl<br>Stivicholl<br>Stivicholl<br>Stivicholl<br>Stivicholl<br>Stivicholl<br>Stivicholl<br>Stivicholl<br>Stivicholl<br>Stivicholl<br>Stivicholl<br>Stivicholl<br>Stivicholl<br>Stivicholl<br>Stivicholl<br>Stivicholl<br>Stivicholl<br>Stivicholl<br>Stivicholl<br>Stivicholl<br>Stivicholl<br>Stivicholl<br>Stivicholl<br>Stivicholl<br>Stivicholl<br>Stivicholl<br>Stivicholl<br>Stivicholl<br>Stivicholl<br>Stivicholl<br>Stivicholl<br>Stivicholl<br>Stivicholl<br>Sti |
| University<br>of Warwick | contest (8     | Strucholl Tollbar End                                                                                                                                                                                                                                                                                                                                                                                                                                                                                                                                                                                                                                                                                                                                                                                                                                                                                                                                                                                                                                                                                                                                                                                                                                                                                                                                                                                                                                                                                                                                                                                                                                                                                                                                                                                                                                                                                                                                                                                                                                                                                                                                                                                                                                                                                                                                                                                                                                                                    |
|                          | A429           | To a Stivichall Harwickshile                                                                                                                                                                                                                                                                                                                                                                                                                                                                                                                                                                                                                                                                                                                                                                                                                                                                                                                                                                                                                                                                                                                                                                                                                                                                                                                                                                                                                                                                                                                                                                                                                                                                                                                                                                                                                                                                                                                                                                                                                                                                                                                                                                                                                                                                                                                                                                                                                                                             |
|                          | Gibbet Hill    | A46 Baginton Coventry Airport B                                                                                                                                                                                                                                                                                                                                                                                                                                                                                                                                                                                                                                                                                                                                                                                                                                                                                                                                                                                                                                                                                                                                                                                                                                                                                                                                                                                                                                                                                                                                                                                                                                                                                                                                                                                                                                                                                                                                                                                                                                                                                                                                                                                                                                                                                                                                                                                                                                                          |

|                   |                                                                   | Nursery | Primary | Secondary | College | Private |
|-------------------|-------------------------------------------------------------------|---------|---------|-----------|---------|---------|
| 0                 | Grange Farm Primary School                                        |         |         |           |         |         |
|                   | Ofsted Rating: Good   Pupils: 421   Distance:0.2                  |         |         |           |         |         |
| 6                 | St Thomas More Catholic Primary School                            |         |         |           |         |         |
| V                 | Ofsted Rating: Good   Pupils: 317   Distance:0.3                  |         |         |           |         |         |
| 3                 | Howes Community Primary School                                    |         |         |           |         |         |
| V                 | Ofsted Rating: Requires improvement   Pupils: 177   Distance:0.56 |         |         |           |         |         |
|                   | Finham Park School                                                |         |         |           |         |         |
|                   | Ofsted Rating: Outstanding   Pupils: 1711   Distance:0.56         |         |         |           |         |         |
|                   | Stivichall Primary School                                         |         |         |           |         |         |
| 5                 | Ofsted Rating: Good   Pupils: 534   Distance:0.61                 |         |         |           |         |         |
| 0                 | Manor Park Primary School                                         |         |         |           |         |         |
| Ŷ                 | Ofsted Rating: Good   Pupils: 727   Distance:0.62                 |         |         |           |         |         |
|                   | Finham Primary School                                             |         |         |           |         |         |
| $\mathbf{\nabla}$ | Ofsted Rating: Good   Pupils: 463   Distance:0.64                 |         |         |           |         |         |
|                   | Bishop Ullathorne Catholic School                                 |         |         |           |         |         |
| <b>V</b>          | Ofsted Rating: Good   Pupils: 1140   Distance:0.92                |         |         |           |         |         |