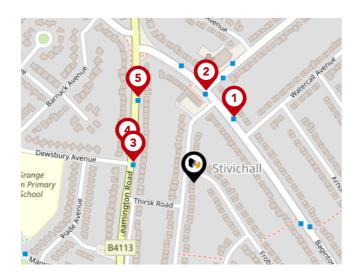

### Area Schools

| Canley                   | Canley Gardens | Stoke Aldermoor                                                                                                                                                                                                                                                                                                                                                                                                                                                                                                                                                                                                                                                                                                                                                                                                                                                                                                                                                                                                                                                                                                                                                                                                                                                                                                                                                                                                                                                                                                                                                                                                                                                                                                                                                                                                                                                                                                                                                                                                                                                                                                                                                                                                                                                                                                                                                                                                                                                                          |
|--------------------------|----------------|------------------------------------------------------------------------------------------------------------------------------------------------------------------------------------------------------------------------------------------------------------------------------------------------------------------------------------------------------------------------------------------------------------------------------------------------------------------------------------------------------------------------------------------------------------------------------------------------------------------------------------------------------------------------------------------------------------------------------------------------------------------------------------------------------------------------------------------------------------------------------------------------------------------------------------------------------------------------------------------------------------------------------------------------------------------------------------------------------------------------------------------------------------------------------------------------------------------------------------------------------------------------------------------------------------------------------------------------------------------------------------------------------------------------------------------------------------------------------------------------------------------------------------------------------------------------------------------------------------------------------------------------------------------------------------------------------------------------------------------------------------------------------------------------------------------------------------------------------------------------------------------------------------------------------------------------------------------------------------------------------------------------------------------------------------------------------------------------------------------------------------------------------------------------------------------------------------------------------------------------------------------------------------------------------------------------------------------------------------------------------------------------------------------------------------------------------------------------------------------|
| Concy                    |                | War Memorial Park                                                                                                                                                                                                                                                                                                                                                                                                                                                                                                                                                                                                                                                                                                                                                                                                                                                                                                                                                                                                                                                                                                                                                                                                                                                                                                                                                                                                                                                                                                                                                                                                                                                                                                                                                                                                                                                                                                                                                                                                                                                                                                                                                                                                                                                                                                                                                                                                                                                                        |
| Westwood<br>Heath        | Cannon Park    | 5<br>2<br>3<br>4444<br>Willenhall<br>Stivicholl<br>Stivicholl<br>Stivicholl<br>Stivicholl<br>Stivicholl<br>Stivicholl<br>Stivicholl<br>Stivicholl<br>Stivicholl<br>Stivicholl<br>Stivicholl<br>Stivicholl<br>Stivicholl<br>Stivicholl<br>Stivicholl<br>Stivicholl<br>Stivicholl<br>Stivicholl<br>Stivicholl<br>Stivicholl<br>Stivicholl<br>Stivicholl<br>Stivicholl<br>Stivicholl<br>Stivicholl<br>Stivicholl<br>Stivicholl<br>Stivicholl<br>Stivicholl<br>Stivicholl<br>Stivicholl<br>Stivicholl<br>Stivicholl<br>Stivicholl<br>Stivicholl<br>Stivicholl<br>Stivicholl<br>Stivicholl<br>Stivicholl<br>Stivicholl<br>Stivicholl<br>Stivicholl<br>Stivicholl<br>Stivicholl<br>Stivicholl<br>Stivicholl<br>Stivicholl<br>Stivicholl<br>Stivicholl<br>Stivicholl<br>Stivicholl<br>Stivicholl<br>Stivicholl<br>Stivicholl<br>Stivicholl<br>Stivicholl<br>Stivicholl<br>Stivicholl<br>Stivicholl<br>Stivicholl<br>Stivicholl<br>Stivicholl<br>Stivicholl<br>Stivicholl<br>Stivicholl<br>Stivicholl<br>Stivicholl<br>Stivicholl<br>Stivicholl<br>Stivicholl<br>Stivicholl<br>Stivicholl<br>Stivicholl<br>Stivicholl<br>Stivicholl<br>Stivicholl<br>Stivicholl<br>Stivicholl<br>Stivicholl<br>Stivicholl<br>Stivicholl<br>Stivicholl<br>Stivicholl<br>Stivicholl<br>Stivicholl<br>Stivicholl<br>Stivicholl<br>Stivicholl<br>Stivicholl<br>Stivicholl<br>Stivicholl<br>Stivicholl<br>Stivicholl<br>Stivicholl<br>Stivicholl<br>Stivicholl<br>Stivicholl<br>Stivicholl<br>Stivicholl<br>Stivicholl<br>Stivicholl<br>Stivicholl<br>Stivicholl<br>Stivicholl<br>Stivicholl<br>Stivicholl<br>Stivicholl<br>Stivicholl<br>Stivicholl<br>Stivicholl<br>Stivicholl<br>Stivicholl<br>Stivicholl<br>Stivicholl<br>Stivicholl<br>Stivicholl<br>Stivicholl<br>Stivicholl<br>Stivicholl<br>Stivicholl<br>Stivicholl<br>Stivicholl<br>Stivicholl<br>Stivicholl<br>Stivicholl<br>Stivicholl<br>Stivicholl<br>Stivicholl<br>Stivicholl<br>Stivicholl<br>Stivicholl<br>Stivicholl<br>Stivicholl<br>Stivicholl<br>Stivicholl<br>Stivicholl<br>Stivicholl<br>Stivicholl<br>Stivicholl<br>Stivicholl<br>Stivicholl<br>Stivicholl<br>Stivicholl<br>Stivicholl<br>Stivicholl<br>Stivicholl<br>Stivicholl<br>Stivicholl<br>Stivicholl<br>Stivicholl<br>Stivicholl<br>Stivicholl<br>Stivicholl<br>Stivicholl<br>Stivicholl<br>Stivicholl<br>Stivicholl<br>Stivicholl<br>Stivicholl<br>Stivicholl<br>Stivicholl<br>Stivicholl<br>Stivicholl<br>Stivicholl<br>Stivicholl<br>Stivicholl<br>Stivicholl<br>Stivicholl<br>Sti |
| University<br>of Warwick | contest (8     | Strucholl Tollbar End                                                                                                                                                                                                                                                                                                                                                                                                                                                                                                                                                                                                                                                                                                                                                                                                                                                                                                                                                                                                                                                                                                                                                                                                                                                                                                                                                                                                                                                                                                                                                                                                                                                                                                                                                                                                                                                                                                                                                                                                                                                                                                                                                                                                                                                                                                                                                                                                                                                                    |
|                          | A429           | To a Stivichall Harwickshile                                                                                                                                                                                                                                                                                                                                                                                                                                                                                                                                                                                                                                                                                                                                                                                                                                                                                                                                                                                                                                                                                                                                                                                                                                                                                                                                                                                                                                                                                                                                                                                                                                                                                                                                                                                                                                                                                                                                                                                                                                                                                                                                                                                                                                                                                                                                                                                                                                                             |
|                          | Gibbet Hill    | A46 Baginton Coventry Airport B                                                                                                                                                                                                                                                                                                                                                                                                                                                                                                                                                                                                                                                                                                                                                                                                                                                                                                                                                                                                                                                                                                                                                                                                                                                                                                                                                                                                                                                                                                                                                                                                                                                                                                                                                                                                                                                                                                                                                                                                                                                                                                                                                                                                                                                                                                                                                                                                                                                          |

|                   |                                                                   | Nursery | Primary | Secondary | College | Private |
|-------------------|-------------------------------------------------------------------|---------|---------|-----------|---------|---------|
| 0                 | Grange Farm Primary School                                        |         |         |           |         |         |
|                   | Ofsted Rating: Good   Pupils: 421   Distance:0.2                  |         |         |           |         |         |
| 6                 | St Thomas More Catholic Primary School                            |         |         |           |         |         |
| V                 | Ofsted Rating: Good   Pupils: 317   Distance:0.3                  |         |         |           |         |         |
| 3                 | Howes Community Primary School                                    |         |         |           |         |         |
| V                 | Ofsted Rating: Requires improvement   Pupils: 177   Distance:0.56 |         |         |           |         |         |
|                   | Finham Park School                                                |         |         |           |         |         |
|                   | Ofsted Rating: Outstanding   Pupils: 1711   Distance:0.56         |         |         |           |         |         |
|                   | Stivichall Primary School                                         |         |         |           |         |         |
| 5                 | Ofsted Rating: Good   Pupils: 534   Distance:0.61                 |         |         |           |         |         |
| 0                 | Manor Park Primary School                                         |         |         |           |         |         |
| Ŷ                 | Ofsted Rating: Good   Pupils: 727   Distance:0.62                 |         |         |           |         |         |
|                   | Finham Primary School                                             |         |         |           |         |         |
| $\mathbf{\nabla}$ | Ofsted Rating: Good   Pupils: 463   Distance:0.64                 |         |         |           |         |         |
|                   | Bishop Ullathorne Catholic School                                 |         |         |           |         |         |
| <b>V</b>          | Ofsted Rating: Good   Pupils: 1140   Distance:0.92                |         |         |           |         |         |