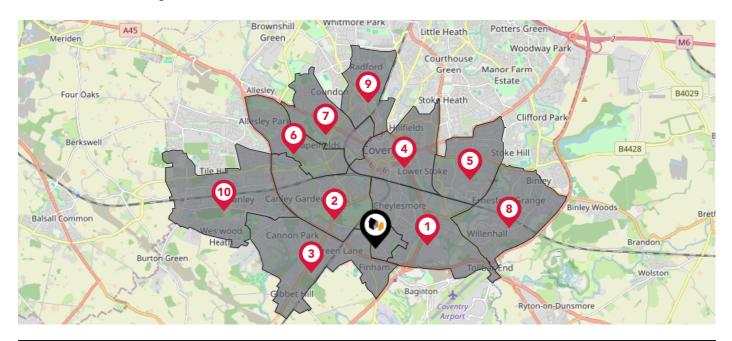

### Maps Conservation Areas

This map displays nearby official conservation areas. Every local authority in England has at least one conservation area. Most are designated by the Council as the local planning authority, though Historic England and the Secretary of State also have the power to create them.

| Nearby Con              | servation Areas               |
|-------------------------|-------------------------------|
|                         | Kenilworth Road               |
| 2                       | London Road                   |
| 3                       | Earlsdon                      |
| 4                       | Baginton                      |
| 5                       | lvy Farm Lane (Canley Hamlet) |
| 6                       | Greyfriars Green              |
| $\overline{\mathbf{v}}$ | High Street                   |
| 8                       | Hill Top and Cathedral        |
| Ø                       | Spon Street                   |
| 10                      | Spon End                      |