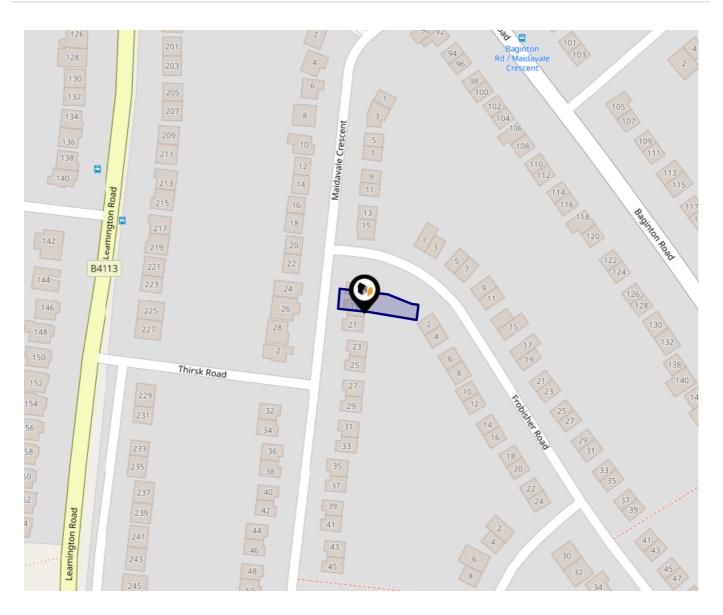

### MAIDAVALE CRESCENT, COVENTRY, CV3

**OIRO :** £535,000

#### Your property details in brief......

An extended and superb four bedroom semi detached home Three first floor & one ground floor, en-suite bedroom Four piece first floor bathroom & ground floor cloakroom Four sitting areas as well as kitchen dining room Delightful, landscaped & secure gardens French doors to garden from sitting room & ground floor bedroom Driveway and attractive foregardens NO CHAIN, EPC Rating D, Total 1624 Sq.Ft or 151 Sq.M **These details do not form part of any legally binding contract or offer and are presented as an indicator of property key features. For all enquiries, questions, queries and concerns please contact us** 