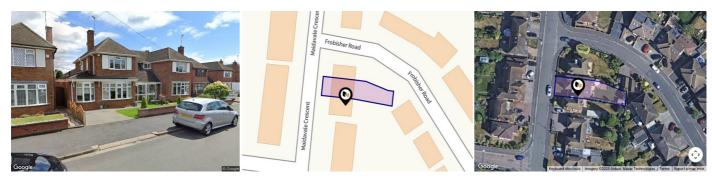

### MAIDAVALE CRESCENT, COVENTRY, CV3

**OIRO :** £535,000

#### Your property details in brief......

An extended and superb four bedroom semi detached home Three first floor & one ground floor, en-suite bedroom Four piece first floor bathroom & ground floor cloakroom Four sitting areas as well as kitchen dining room Delightful, landscaped & secure gardens French doors to garden from sitting room & ground floor bedroom Driveway and attractive foregardens NO CHAIN, EPC Rating D, Total 1624 Sq.Ft or 151 Sq.M **These details do not form part of any legally binding contract or offer and are presented as an indicator of property key features. For all enquiries, questions, queries and concerns please contact us** 