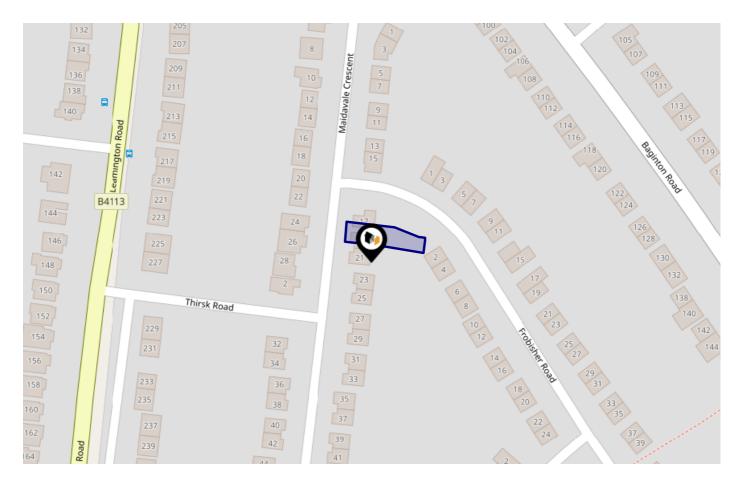

|
|-------------------------|----------------------------|
|                         | Cheylesmore Ward           |
| 2                       | Earlsdon Ward              |
| 3                       | Wainbody Ward              |
| 4                       | St. Michael's Ward         |
| 5                       | Lower Stoke Ward           |
| 6                       | Whoberley Ward             |
| $\overline{\mathbf{v}}$ | Sherbourne Ward            |
| 8                       | Binley and Willenhall Ward |
| Ø                       | Radford Ward               |
| 10                      | Westwood Ward              |

### Flood Risk Rivers & Seas - Flood Risk



This map shows the chance of flooding from rivers and / or the sea, taking into account flood defences and their condition.



#### Risk Rating: Very low

The map does not contain sufficient information for it to be used to determine flood risk to individual properties, but it does give you an indication of whether your area may be affected by surface water flooding at this risk level.

- High Risk an area which has a chance of flooding of greater than 1 in 30 (3.3%) in any one year.
- Medium Risk an area which has a chance of flooding of greater than 1 in 100 (1.0%) in any one year.
- Low Risk an area which has a chance of flooding of greater than 1 in 1000 (0.25%) in any one year.
- **Very Low Risk -** an area in which the risk is below 1 in 1000 (0.25%) in any one year.



### Flood Risk Rivers & Seas - Climate Change



This map shows the future chance of flooding from rivers and / or the sea **between 2036