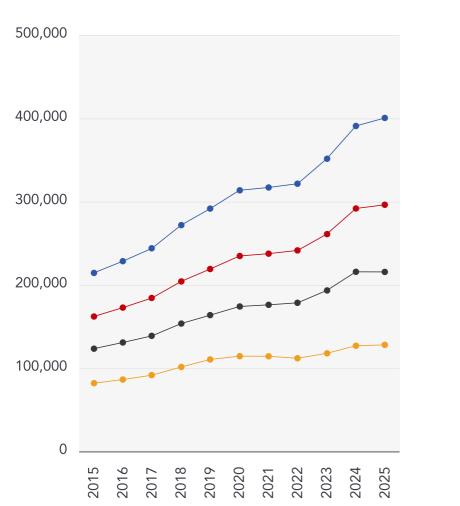

### Market House Price Statistics

### 10 Year History of Average House Prices by Property Type in CV3

Detached

+86.77%

Semi-Detached

+82.76%

Terraced

+74.65%

Flat

+56.09%