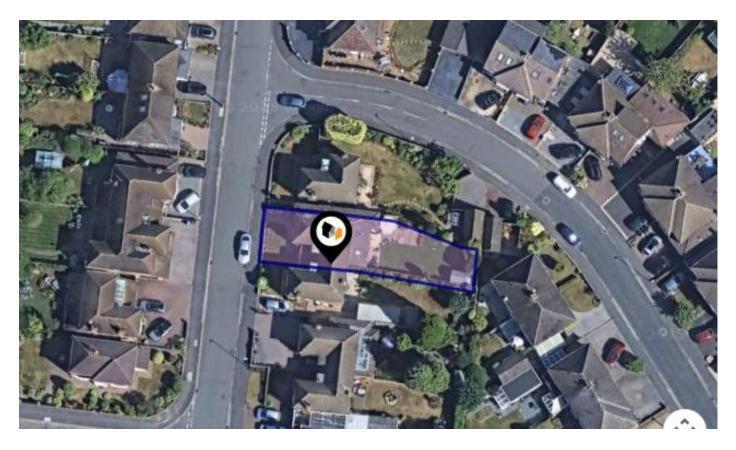

### MAIDAVALE CRESCENT, COVENTRY, CV3

**OIRO :** £535,000

#### Your property details in brief......

An extended and superb four bedroom semi detached home Three first floor & one ground floor, en-suite bedroom Four piece first floor bathroom & ground floor cloakroom Four sitting areas as well as kitchen dining room Delightful, landscaped & secure gardens French doors to garden from sitting room & ground floor bedroom Driveway and attractive foregardens NO CHAIN, EPC Rating D, Total 1624 Sq.Ft or 151 Sq.M **These details do not form part of any legally binding contract or offer and are presented as an indicator of property key features. For all enquiries, questions, queries and concerns please contact us** 