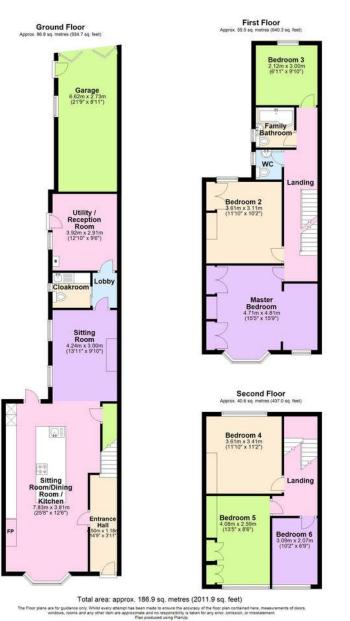

Upstairs, there are six well-proportioned bedrooms and a family bathroom. The home benefits from UPVC double glazing throughout and gas central heating with radiators for efficient temperature control.