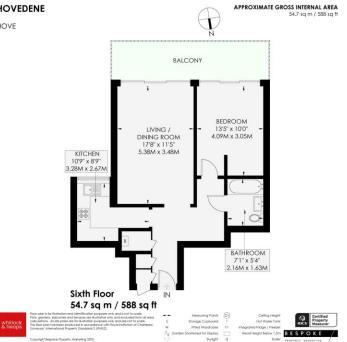

ENTRANCE HALL Three fitted cupboards with one housing the 'Glow Worm' gas fired boiler.

KITCHEN UPVC double glazed window overlooking the cricket ground. Incorporating stainless steel sink unit with drainer and mixer tap, adjacent laminate worksurface with cupboards and drawers under, matching eye level wall cupboards, inset four ring gas hob with extractor over, electric oven, integrated fridge/freezer and washing machine, filed splashback.

LIVING ROOM South facing, radiator, patio door to:

**BALCONY** Full width with space for table and chairs. Offering views over the cricket ground and towards the sea. You will also be able to benefit from the number of events the Cricket ground hosts.

**BEDROOM** Fitted wardrobes, radiator, sliding patio doors to balcony.

**BATHROOM** White suite comprising panelled bath with mixer tap and separate shower over, glazed shower screen, wash hand basin with cupboard under, low level w.c, heated ladder style towel rail, tiled walls and floor.