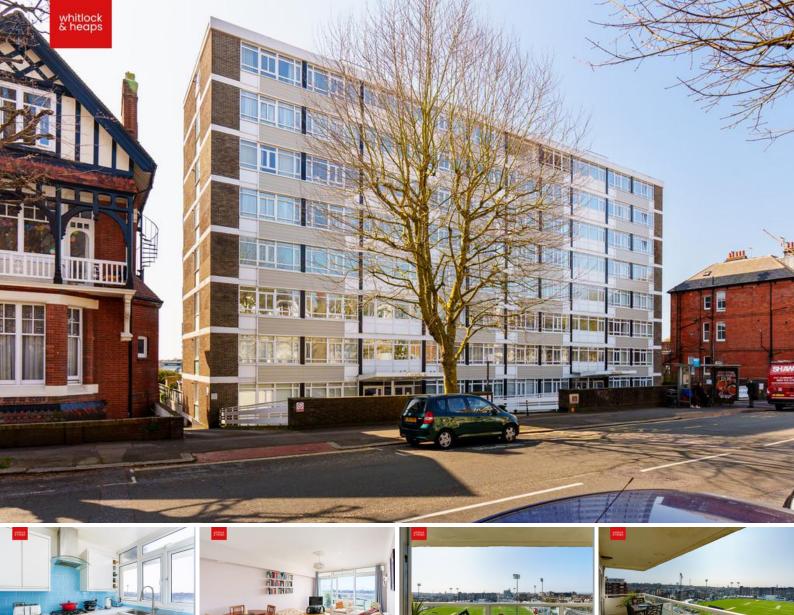

## 23 Hovedene, Cromwell Road

Hove BN3 3EH

Asking Price Of £335,000

- STUNNING VIEWS
- MODERN APARTMENT
- DOUBLE BEDROOM
- BATHROOM

- KITCHEN
- LIVING ROOM
- PRIVATE BALCONY
- UNDERGROUND ALLOCATED PARKING SPACE

Whitlock and Heaps bring to market this wonderful 6th floor apartment being of a southerly aspect featuring a full width balcony offering extensive views over the cricket ground and of the sea. The accommodation is presented in good decorative order throughout and benefiting from an underground allocated parking space and share in the freehold. The one double bedroom accommodation includes a modern kitchen and bathroom with both the south facing living room and bedroom having access onto the balcony. Situated in this convenient location within walking distance of Hove mainline station and seafront. An array HOVEDENE of eateries, cafes and shopping facilities are all within easy reach and bus services run close by offering access into the City Centre.