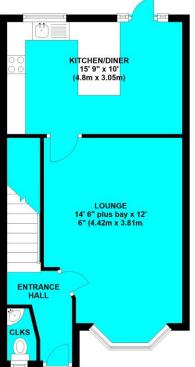

#### The Property

Situated in a quiet cul-de-sac location adjacent to woodland and close to excellent dog walking is this three bedroom detached family home.

The accommodation comprises of a reception hall with ground floor cloakroom, lounge with bay window, contemporary fitted kitchen/breakfast room, galleried landing with three bedrooms and a family bathroom.

#### **Ground Floor**

Approx. 41.7 sq. metres (448.9 sq. feet)