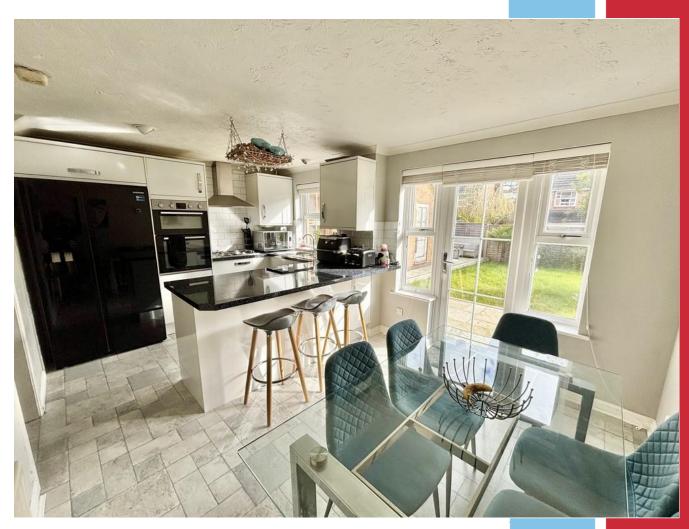

## **Key Features**

- THREE BEDROOM DETACHED HOME
- LOUNGE WITH BAY WINDOW
- MODERN FITTED KITCHEN/DINING ROOM WITH INTEGRATED APPLIANCES
- GROUND FLOOR CLOAKROOM
- EASILY MAINTAINED FRONT & REAR GARDENS

#### The Property

Situated in a quiet cul-de-sac location adjacent to woodland and close to excellent dog walking is this three bedroom detached family home.

The accommodation comprises of a reception hall with ground floor cloakroom, lounge with bay window, contemporary fitted kitchen/breakfast room, galleried landing with three bedrooms and a family bathroom.