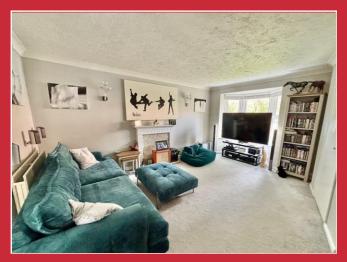

## **Key Features**

- THREE BEDROOM DETACHED HOME
- LOUNGE WITH BAY WINDOW
- MODERN FITTED KITCHEN/DINING ROOM WITH INTEGRATED APPLIANCES
- GROUND FLOOR CLOAKROOM
- EASILY MAINTAINED FRONT & REAR GARDENS

#### The Property

Situated in a quiet cul-de-sac location adjacent to woodland and close to excellent dog walking is this three bedroom detached family home.

The accommodation comprises of a reception hall with ground floor cloakroom, lounge with bay window, contemporary fitted kitchen/breakfast room, galleried landing with three bedrooms and a family bathroom.