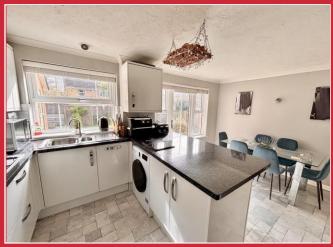

## **Key Features**

- THREE BEDROOM DETACHED HOME
- LOUNGE WITH BAY WINDOW
- MODERN FITTED KITCHEN/DINING ROOM WITH INTEGRATED APPLIANCES
- GROUND FLOOR CLOAKROOM
- EASILY MAINTAINED FRONT & REAR GARDENS

#### The Property

Situated in a quiet cul-de-sac location adjacent to woodland and close to excellent dog walking is this three bedroom detached family home.

The accommodation comprises of a reception hall with ground floor cloakroom, lounge with bay window, contemporary fitted kitchen/breakfast room, galleried landing with three bedrooms and a family bathroom.