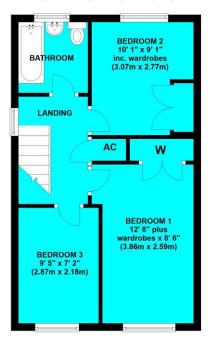

#### The Property

Situated in a quiet cul-de-sac location adjacent to woodland and close to excellent dog walking is this three bedroom detached family home.

The accommodation comprises of a reception hall with ground floor cloakroom, lounge with bay window, contemporary fitted kitchen/breakfast room, galleried landing with three bedrooms and a family bathroom.

### First Floor

Approx. 38.4 sq. metres (413.8 sq. feet)

- UPVC DOUBLE GLAZING
- GAS FIRED CENTRAL HEATING
- FITTED WARDROBES TO TWO BEDROOMS
- GARAGE & OFF-ROAD PARKING
- CUL-DE-SAC LOCATION