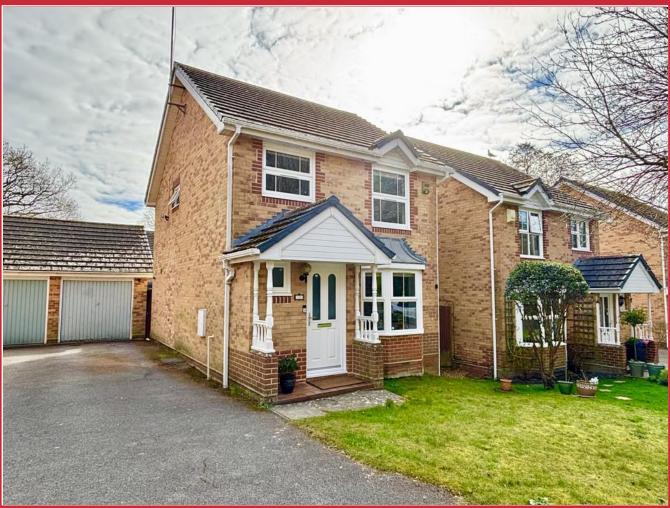

## 139 Twin Oaks Close, Broadstone BH18 8JE

A very well presented three bedroom detached home situated in a quiet cul-de-sac close to adjacent woodland.

EPC: TBC Council Tax Band: D Price: O.I.E.O £400,000 Freehold

#### The Property

Situated in a quiet cul-de-sac location adjacent to woodland and close to excellent dog walking is this three bedroom detached family home.

The accommodation comprises of a reception hall with ground floor cloakroom, lounge with bay window, contemporary fitted kitchen/breakfast room, galleried landing with three bedrooms and a family bathroom.

A driveway leads to the garage, there is a front garden and the enclosed rear garden has been attractively landscaped by the current owners to provide a low maintenance garden.

The house is situated in a convenient location with easy access to the centre of Broadstone and just a moment's walk to a bus stop providing links to the centres of Wimborne and Poole.