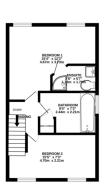

## Phillips George

OVERLORD DRIVE HINCKLEY LE10 0GW REF: CGB

1ST FLOOR 370 sq.ft. (34.4 sq.m.) approx.

2ND FLOOR 375 sq.ft. (34.8 sq.m.) approx. Energy Efficiency Rating

Current Potential

Very energy efficient - lower running costs