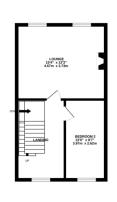

## Phillips George

OVERLORD DRIVE HINCKLEY LE10 0GW REF: CGB

1ST FLOOR 370 sq.ft. (34.4 sq.m.) approx.

2ND FLOOR 375 sq.ft. (34.8 sq.m.) approx. Energy Efficiency Rating

Current Potential

Very energy efficient - lower running costs