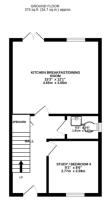

## Phillips George

OVERLORD DRIVE HINCKLEY LE10 0GW REF: CGB

1ST FLOOR 370 sq.ft. (34.4 sq.m.) approx.

2ND FLOOR 375 sq.ft. (34.8 sq.m.) approx. Energy Efficiency Rating

Current Potential

Very energy efficient - lower running costs