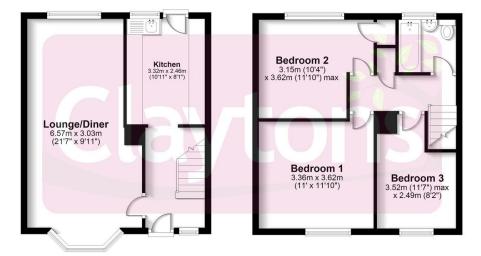

#### **Ground Floor**

## First Floor

Total area: approx. 77.7 sq. metres (836.8 sq. feet)

FOR ILLUSTRATIVE PURPOSES ONLY - NOT TO SCALE - The position and size of doors, windows, appliances and