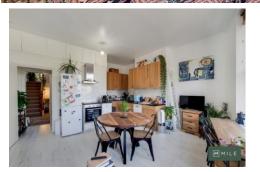

Portobello Road, London W10 £4,000 pcm

\*\*\*AVAILABLE APRIL TO JULY\*\*\* Incredible split level apartment on the prestigious Portobello Road offering four bedrooms and great views offered for a short let.

- SHORT LET
- First & Second floor
- Four bedrooms
- Great condition
- Two bathrooms

- Fantastic location
- Bright and airy
- 1250 sq ft
- Available April to July 2025!
- Close to shops and transport

CAPTURE DATE 10/10/2022