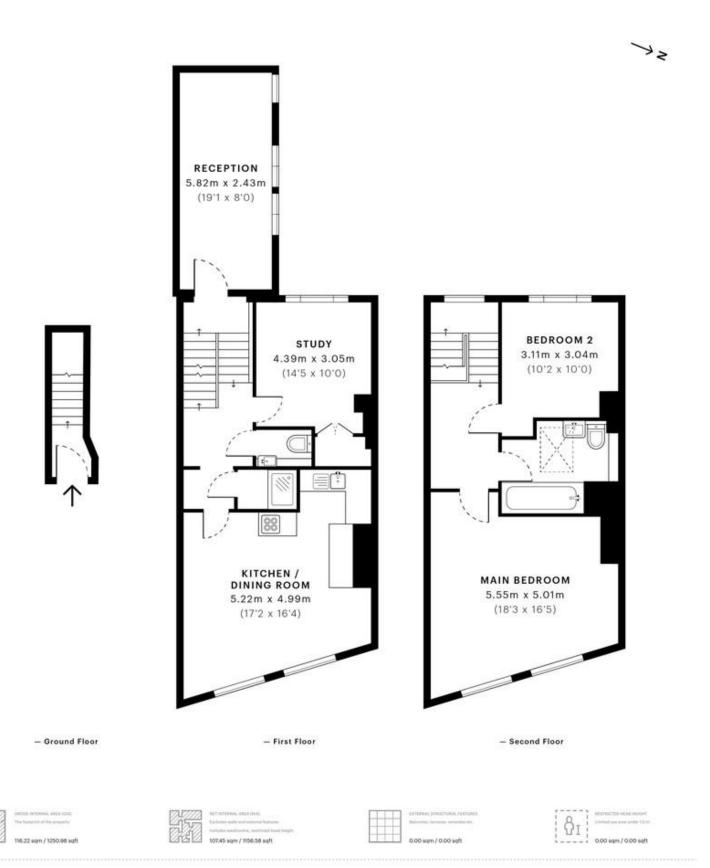

Portobello Road, London W10 £4,000 pcm

\*\*\*AVAILABLE APRIL TO JULY\*\*\* Incredible split level apartment on the prestigious Portobello Road offering four bedrooms and great views offered for a short let.

- SHORT LET
- First & Second floor
- Four bedrooms
- Great condition
- Two bathrooms

- Fantastic location
- Bright and airy
- 1250 sq ft
- Available April to July 2025!
- Close to shops and transport

CAPTURE DATE 10/10/2022