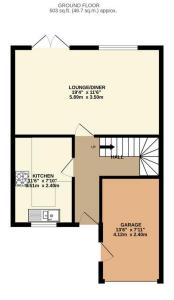

## Phillips George

TOTAL FLOOR AREA: 947 s.g.ft. (88.0 s.g.m.) approx.

Miss every attempt between made to ensure the accuracy of the footplast consistent between the contract of the footplast consistent between the contract of the footplast consistent of the representative that the state of the s