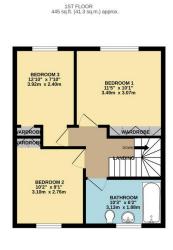

## Phillips George

TOTAL FLOOR AREA: 947 s.g.ft. (88.0 s.g.m.) approx.

Miss every attempt between made to ensure the accuracy of the footplast consistent between the contract of the footplast consistent between the contract of the footplast consistent of the representative that the state of the s