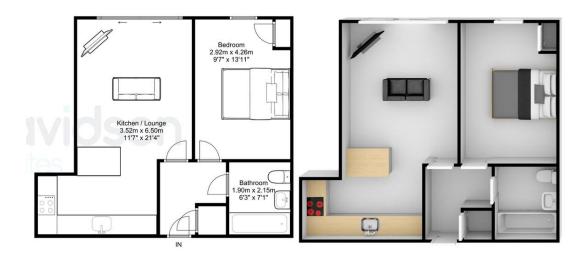

## **5C HIGHFIELD ROAD**

BIRMINGHAM, B15 3EF

£925.00 PCM

KENSINGTON COURT | One Bedroom | Top Floor | Secure Parking bay | Furnished | Available 7th June

APPROXIMATE GROSS INTERNAL AREA: 469.3 SQ.F / 43.6 SQ.M

Floorplan measurements are for illustrative purpose only. Floor plan by www.sebastiano.co.uk.