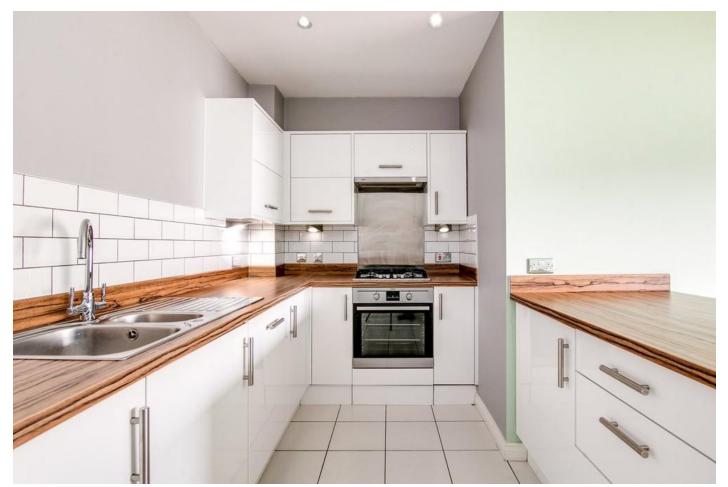

## **5C HIGHFIELD ROAD**

BIRMINGHAM, B15 3EF

£925.00 PCM

KENSINGTON COURT | One Bedroom | Top Floor | Secure Parking bay | Furnished | Available 7th June

APPROXIMATE GROSS INTERNAL AREA: 469.3 SQ.F / 43.6 SQ.M