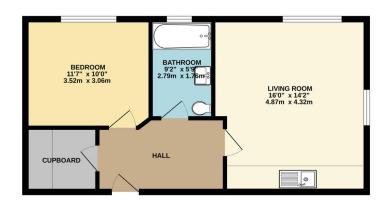

## Phillips George

GROUND FLOOR 503 sq.ft. (46.7 sq.m.) approx.

TOTAL FLOOR AREA: 503 sq,ft. (46.7 sq, m.) approx.

Whits every attempt has been made to ensure the accuracy of the Booglan contained here, measurement of doors, unstands, account and any order items are approximate and no responsibility is taken for any enterended of the second of the second