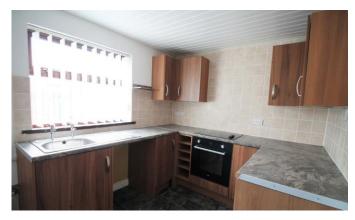

#### **KITCHEN**

7' 9" x 10' 3" (2.38m x 3.13m) Part tiled walls, fitted wall and base units, work surfaces, single bowl sink and drainer unit, integrated electric oven, integrated electric hob, space for washing machine, radiator, double glazed window to rear and double glazed door to side.