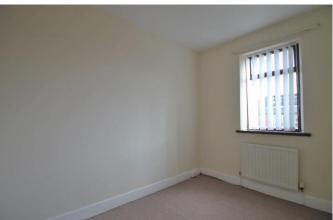

#### BEDROOM 1

18' 1" x 10' 1" (5.52m x 3.09m) Double glazed window to front and radiator.

#### BEDROOM 2

10' 8" x 8' 6" (3.27m x 2.61m) Double glazed window to rear and radiator.