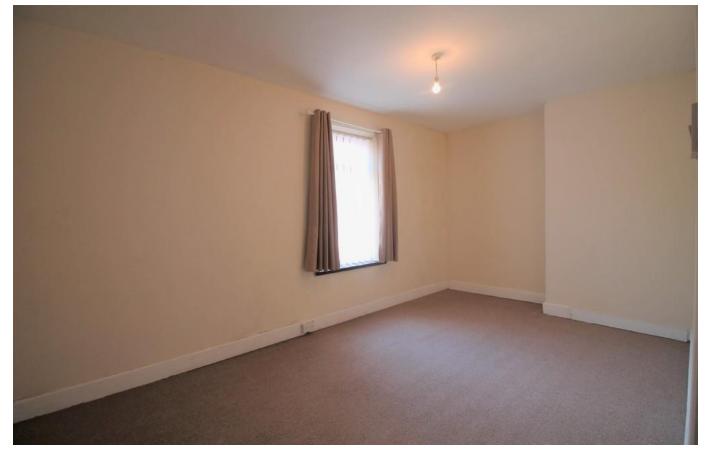

#### LOUNGE

16' 10" x 17' 10" (5.14m x 5.45m) Double glazed window to front, marble effect fireplace, electric fire, radiator, telephone and television point.