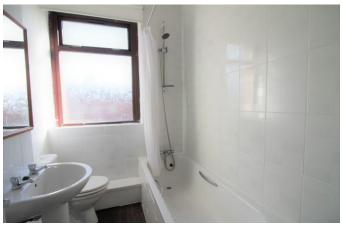

#### **BATHROOM**

Tiled walls, white three piece suite comprising of a panelled bath worth shower over, pedestal wash hand basin, low level, heated towel rail and double glazed window to rear.