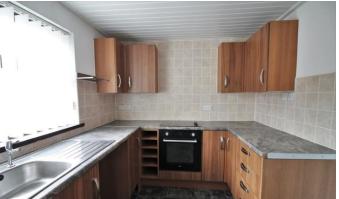

#### **KITCHEN**

7' 9" x 10' 3" (2.38m x 3.13m) Part tiled walls, fitted wall and base units, work surfaces, single bowl sink and drainer unit, integrated electric oven, integrated electric hob, space for washing machine, radiator, double glazed window to rear and double glazed door to side.