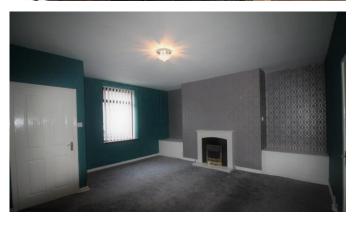

#### LOUNGE

16' 10" x 17' 10" (5.14m x 5.45m) Double glazed window to front, marble effect fireplace, electric fire, radiator, telephone and television point.