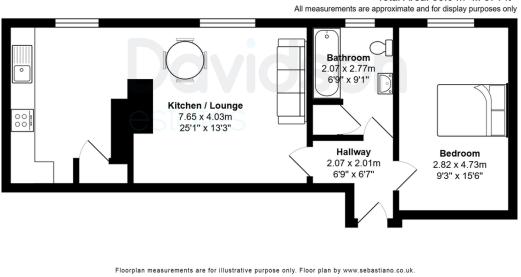

## ST JAMES PLACE, GEORGE ROAD BIRMINGHAM, B15 1PQ

£225,000 LEASEHOLD

ST JAMES PLACE | One Bedroom | Parking | Residents Gym, Sauna & Solarium | No Chain | Communal Gardens

Total Area: 53.0 m<sup>2</sup> ... 571 ft<sup>2</sup>