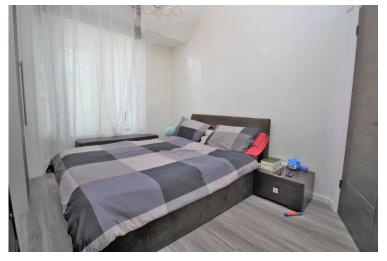

#### **GROUND FLOOR**

**ENTRANCE HALL** 

SITTING ROOM 13' 9" x 11' 11" (4.19m x 3.63m)

SHOWER ROOM

BEDROOM 11' 11" x 10' 2" (3.63m x 3.1m)

KITCHEN 8' 7" x 7' 1" (2.62m x 2.16m)

BEDROOM 8' 6" x 6' 11" (2.59m x 2.11m)