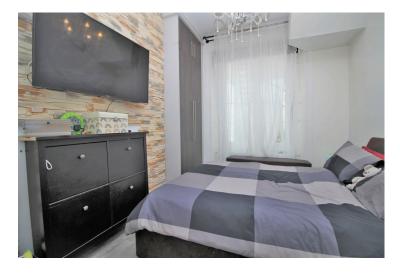

Set within a classic period building, the apartment boasts a light and airy feel with generous ceiling heights and large sash windows that flood the space with natural light. The accommodation is well-proportioned throughout, comprising two comfortable bedrooms, a spacious living area perfect for relaxing or entertaining, and a well-appointed kitchen and bathroom. The property has been maintained in good decorative order, offering a tasteful blend of contemporary finishes and period charm, allowing a buyer to move straight in and enjoy everything this vibrant neighbourhood has to offer.

#### **GROUND FLOOR**

**ENTRANCE HALL** 

SITTING ROOM 13' 9" x 11' 11" (4.19m x 3.63m)

SHOWER ROOM

BEDROOM 11' 11" x 10' 2" (3.63m x 3.1m)

KITCHEN 8' 7" x 7' 1" (2.62m x 2.16m)

BEDROOM 8' 6" x 6' 11" (2.59m x 2.11m)