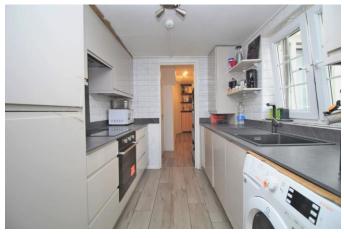

Set within a classic period building, the apartment boasts a light and airy feel with generous ceiling heights and large sash windows that flood the space with natural light. The accommodation is well-proportioned throughout, comprising two comfortable bedrooms, a spacious living area perfect for relaxing or entertaining, and a well-appointed kitchen and bathroom. The property has been maintained in good decorative order, offering a tasteful blend of contemporary finishes and period charm, allowing a buyer to move straight in and enjoy everything this vibrant neighbourhood has to offer.

#### **GROUND FLOOR**

**ENTRANCE HALL** 

SITTING ROOM 13' 9" x 11' 11" (4.19m x 3.63m)

SHOWER ROOM

BEDROOM 11' 11" x 10' 2" (3.63m x 3.1m)

KITCHEN 8' 7" x 7' 1" (2.62m x 2.16m)

BEDROOM 8' 6" x 6' 11" (2.59m x 2.11m)