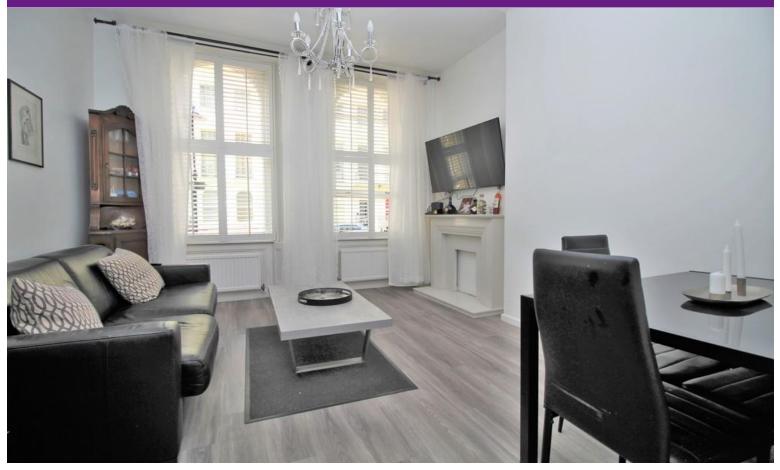

Set within a classic period building, the apartment boasts a light and airy feel with generous ceiling heights and large sash windows that flood the space with natural light. The accommodation is well-proportioned throughout, comprising two comfortable bedrooms, a spacious living area perfect for relaxing or entertaining, and a well-appointed kitchen and bathroom. The property has been maintained in good decorative order, offering a tasteful blend of contemporary finishes and period charm, allowing a buyer to move straight in and enjoy everything this vibrant neighbourhood has to offer.

#### **GROUND FLOOR**

**ENTRANCE HALL** 

SITTING ROOM 13' 9" x 11' 11" (4.19m x 3.63m)

SHOWER ROOM

BEDROOM 11' 11" x 10' 2" (3.63m x 3.1m)

KITCHEN 8' 7" x 7' 1" (2.62m x 2.16m)

BEDROOM 8' 6" x 6' 11" (2.59m x 2.11m)