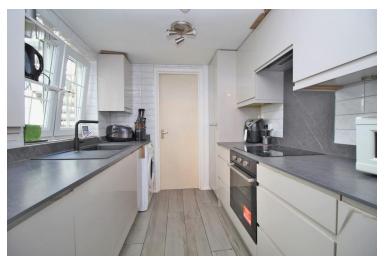

#### **GROUND FLOOR**

**ENTRANCE HALL** 

SITTING ROOM 13' 9" x 11' 11" (4.19m x 3.63m)

SHOWER ROOM

BEDROOM 11' 11" x 10' 2" (3.63m x 3.1m)

KITCHEN 8' 7" x 7' 1" (2.62m x 2.16m)

BEDROOM 8' 6" x 6' 11" (2.59m x 2.11m)