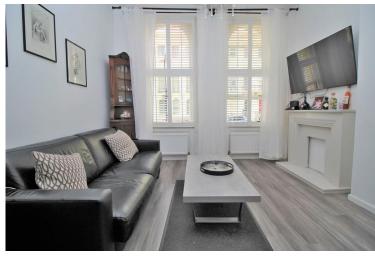

Set within a classic period building, the apartment boasts a light and airy feel with generous ceiling heights and large sash windows that flood the space with natural light. The accommodation is well-proportioned throughout, comprising two comfortable bedrooms, a spacious living area perfect for relaxing or entertaining, and a well-appointed kitchen and bathroom. The property has been maintained in good decorative order, offering a tasteful blend of contemporary finishes and period charm, allowing a buyer to move straight in and enjoy everything this vibrant neighbourhood has to offer.

#### **GROUND FLOOR**

**ENTRANCE HALL** 

SITTING ROOM 13' 9" x 11' 11" (4.19m x 3.63m)

SHOWER ROOM

BEDROOM 11' 11" x 10' 2" (3.63m x 3.1m)

KITCHEN 8' 7" x 7' 1" (2.62m x 2.16m)

BEDROOM 8' 6" x 6' 11" (2.59m x 2.11m)