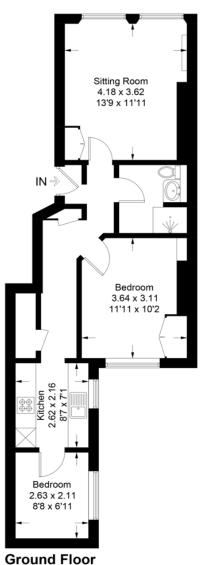

#### **GROUND FLOOR**

**ENTRANCE HALL** 

SITTING ROOM 13' 9" x 11' 11" (4.19m x 3.63m)

SHOWER ROOM

BEDROOM 11' 11" x 10' 2" (3.63m x 3.1m)

KITCHEN 8' 7" x 7' 1" (2.62m x 2.16m)

BEDROOM 8' 6" x 6' 11" (2.59m x 2.11m)

#### Oriental Place, Brighton, BN1 2LJ

Approximate Gross Internal Area = 54.0 sq m / 581 sq ft