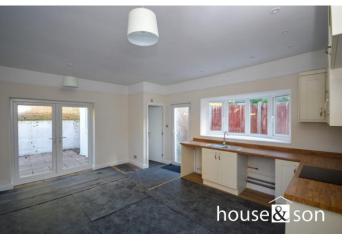

## LIVING ROOM

17' 0" x 13' 2" (5.18m x 4.01m)

Feature living room with triple aspect, double glazed window and French doors. Recessed LED lighting, new shaker style kitchen with east to west aspects and double glazed French doors accessing onto private patio and garden to rear. This living room is the 'heart of the home' with meticulous detailing from shaker style kitchen, door furniture, chrome electrical sockets and overall finish, this is a stylish and in keeping finish to this charming cottage style home.