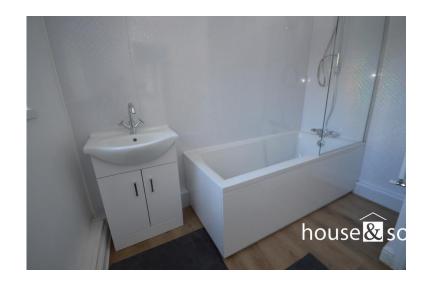

## **BATHROOM**

8' 2" x 7' 0" (2.49m x 2.13m)

A remodelled and refurbished bathroom with new three piece suite. 'Aqua' panelled walls. Bath with mixer taps, .... for overhead fixed shower with further hand held shower attachment, pedestal wash hand basin, low level WC. Airing cupboard for general storage and housing new gas fired combination boiler.