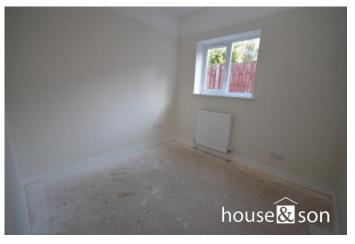

#### **BEDROOM TWO**

9' 3" x 9' 0" (2.82m x 2.74m)

Double glazed window to side. Radiator. Picture rail.