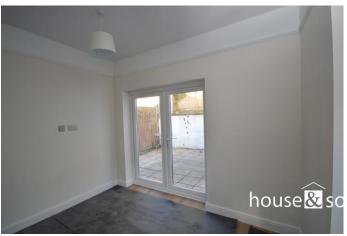

## LIVING ROOM

17' 0" x 13' 2" (5.18m x 4.01m)

Feature living room with triple aspect, double glazed window and French doors. Recessed LED lighting, new shaker style kitchen with east to west aspects and double glazed French doors accessing onto private patio and garden to rear. This living room is the 'heart of the home' with meticulous detailing from shaker style kitchen, door furniture, chrome electrical sockets and overall finish, this is a stylish and in keeping finish to this charming cottage style home.