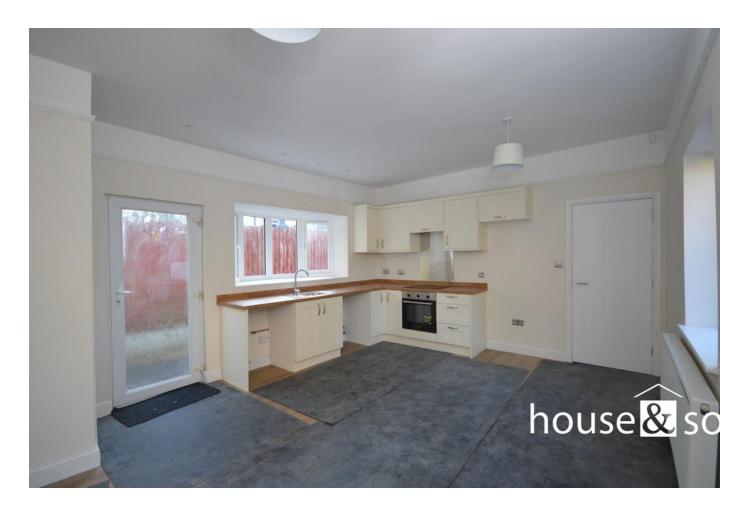

## LIVING ROOM

17' 0" x 13' 2" (5.18m x 4.01m)

Feature living room with triple aspect, double glazed window and French doors. Recessed LED lighting, new shaker style kitchen with east to west aspects and double glazed French doors accessing onto private patio and garden to rear. This living room is the 'heart of the home' with meticulous detailing from shaker style kitchen, door furniture, chrome electrical sockets and overall finish, this is a stylish and in keeping finish to this charming cottage style home.