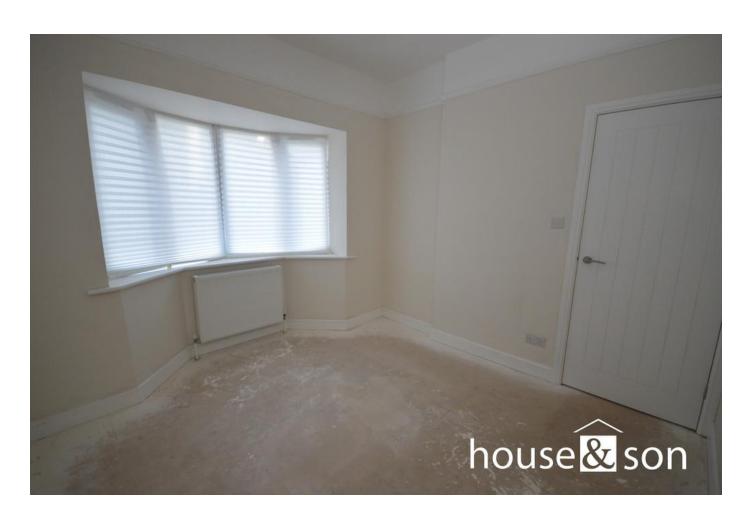

#### **BEDROOM ONE**

10' 9 into bay" x 10' 2" (3.28m x 3.1m)

Double glazed bay window to front, overviewing southerly aspect lawned garden. Radiator. Picture rail.