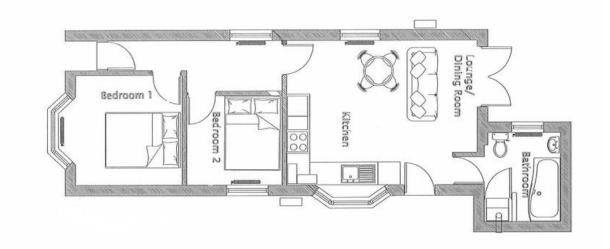

#### **HOUSE & SON**

House & Son are delighted to be able to offer for sale this detached character remodelled 'cottage style' bungalow, having been modernisation throughout. Full specification available including new gas fired central heating, new kitchen, new bathroom, re-plastering throughout etc. Rarely available, high specification detached home with benefit of being re-modelled. The accommodation comprises of two double bedrooms, open planned living space, south facing garden, off road parking and further courtyard garden to rear. The local area supports schooling for all ages, recreational parks, travel links to further afield and local shopping close by. The property is offered for sale with no forward chain and vacant possession.