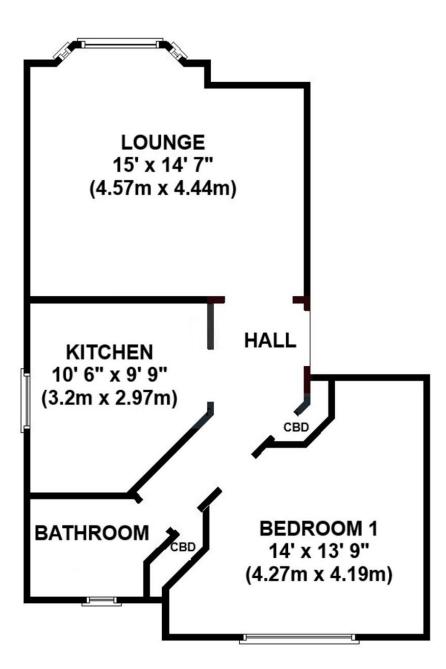

## **The Property**

Situated just moments' from the bustling high street of Broadstone is this very well presented first floor flat benefitting from gas fired central heating and UPVC double glazing.

The property is situated alongside just three other homes and is approached via a communal entrance hall to a first floor landing. The property itself then has a reception hall leading to a pleasant lounge with bay window to the front aspect, a well equipped kitchen, generous bedroom and then the bathroom. Outside there is a tarmac driveway leading to the allocated parking space and a small area of communal garden.