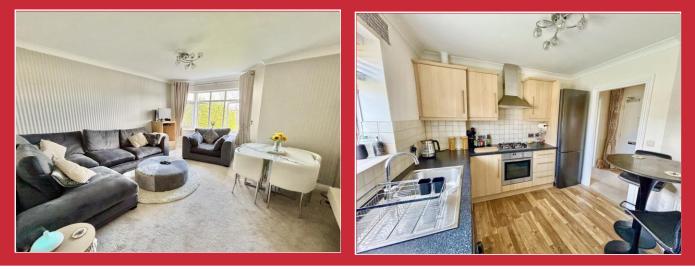

## **The Property**

Situated just moments' from the bustling high street of Broadstone is this very well presented first floor flat benefitting from gas fired central heating and UPVC double glazing.

The property is situated alongside just three other homes and is approached via a communal entrance hall to a first floor landing. The property itself then has a reception hall leading to a pleasant lounge with bay window to the front aspect, a well equipped kitchen, generous bedroom and then the bathroom. Outside there is a tarmac driveway leading to the allocated parking space and a small area of communal garden.