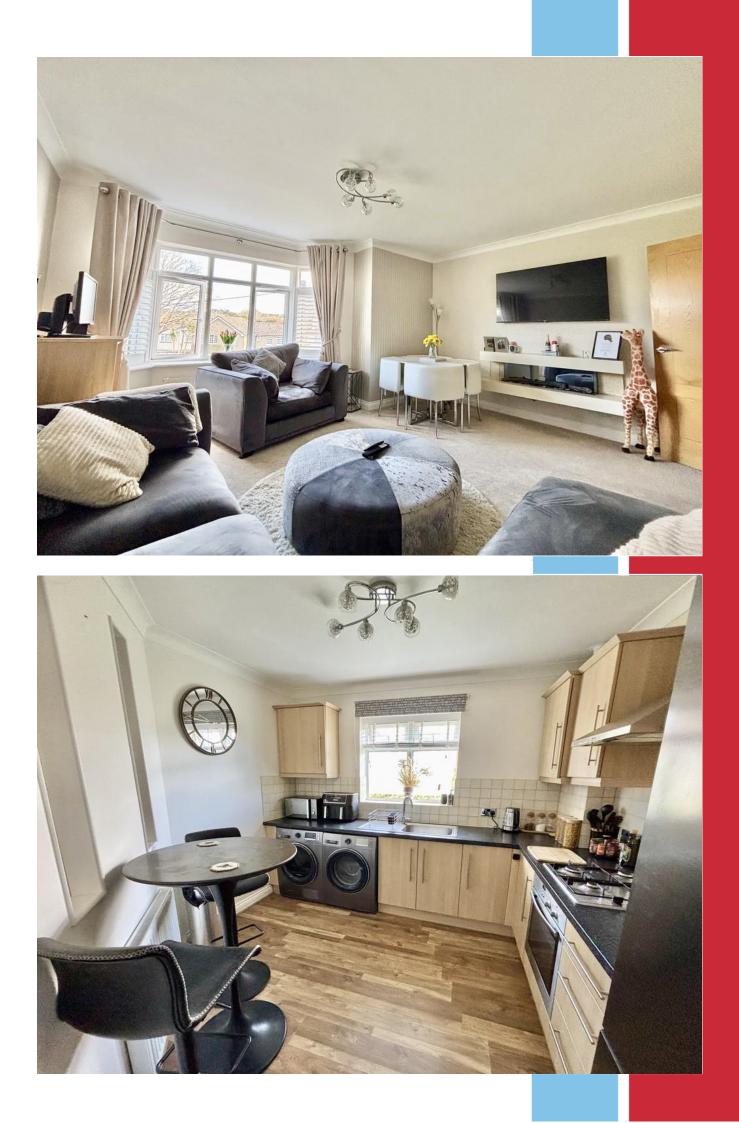

## **The Property**

Situated just moments' from the bustling high street of Broadstone is this very well presented first floor flat benefitting from gas fired central heating and UPVC double glazing.

The property is situated alongside just three other homes and is approached via a communal entrance hall to a first floor landing. The property itself then has a reception hall leading to a pleasant lounge with bay window to the front aspect, a well equipped kitchen, generous bedroom and then the bathroom. Outside there is a tarmac driveway leading to the allocated parking space and a small area of communal garden.