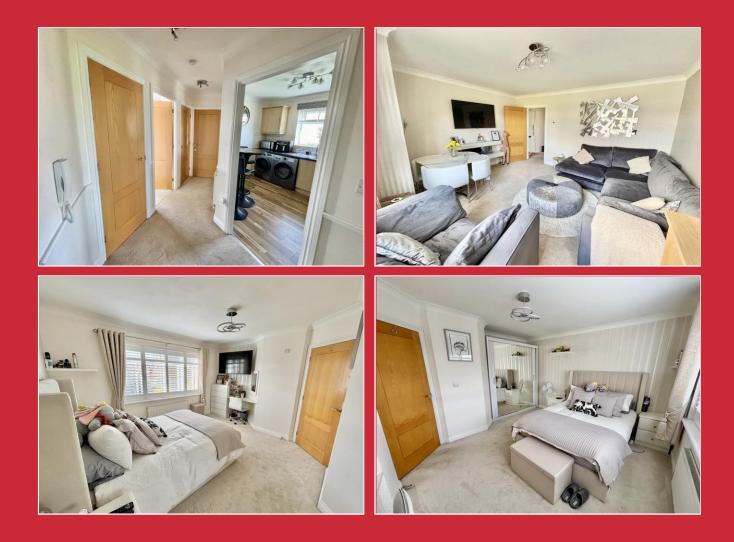

## **The Property**

Situated just moments' from the bustling high street of Broadstone is this very well presented first floor flat benefitting from gas fired central heating and UPVC double glazing.

The property is situated alongside just three other homes and is approached via a communal entrance hall to a first floor landing. The property itself then has a reception hall leading to a pleasant lounge with bay window to the front aspect, a well equipped kitchen, generous bedroom and then the bathroom. Outside there is a tarmac driveway leading to the allocated parking space and a small area of communal garden.