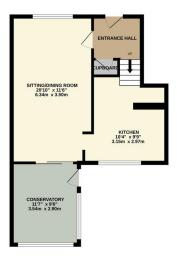

## Phillips George

GROUND FLOOR 529 sq.ft. (49.2 sq.m.) approx. 1ST FLOOR 416 sq.ft. (38.7 sq.m.) approx.

- Sold With No Upward Chain
- Mid Town House
- Three Bedrooms
- Through Lounge / Diner
- Kitchen
- Conservatory
- Bathroom Upstairs
- Generous Garden