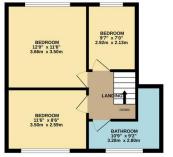

## Phillips George

GROUND FLOOR 529 sq.ft. (49.2 sq.m.) approx. 1ST FLOOR 416 sq.ft. (38.7 sq.m.) approx.

- Sold With No Upward Chain
- Mid Town House
- Three Bedrooms
- Through Lounge / Diner
- Kitchen
- Conservatory
- Bathroom Upstairs
- Generous Garden