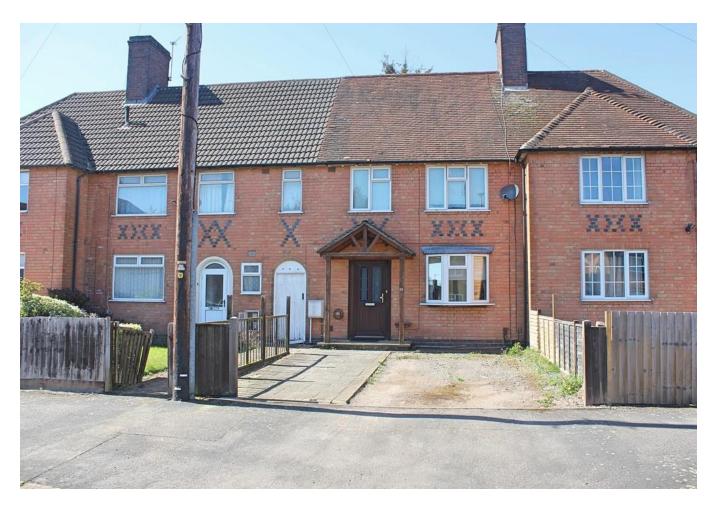

## FOR SALE

3 Bed Town House in Guthridge Crescent, Leicester LE3 1JJ £220,000

Sold with no upward chain. Spacious three bedroom townhouse available for sale in Braunstone, Leiœster. Set within easy walking distance of local schools and shops, the property comprises entrance lobby, through lounge / dining area, kitchen and conservatory downstairs, together with three bedrooms and bathroom upstairs. The property benefits from off road parking to the front of the property and a spacious garden with sheds and storage area to the rear.