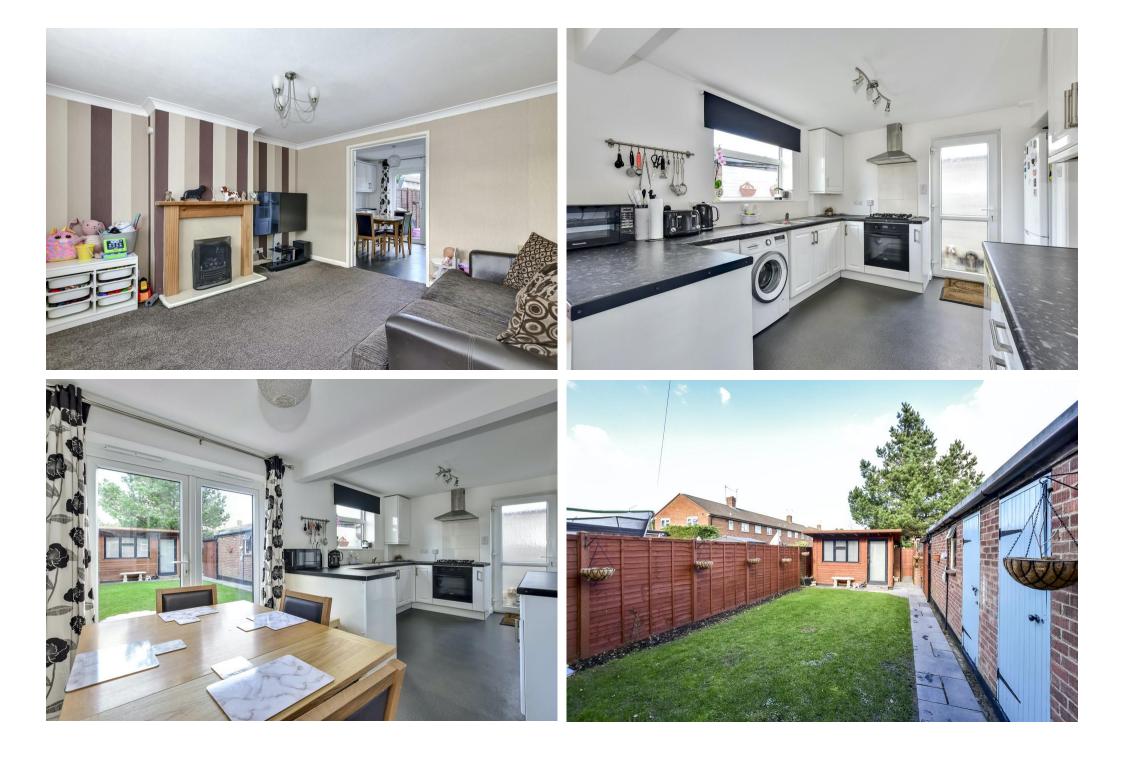

Tel: 01923 677755 Fax: 01923 680729 www.claytons.co.uk

YORK WAY, WATFORD - OFFERS IN EXCESS OF £440,000 3 Bedroom End Terraced House

A great example of a three bedroom property which has been very well looked after by the current owners and is ready to move into. On the ground floor you will find a living room leading into a modern kitchen/dining room with direct access into the garden. On the first floor are three bedrooms and a family bathroom. Further benefits include a home office at the rear of the well kept garden, further brick built outbuildings and parking to the front for two-three cars. The property is located within very easy reach of local shops and transport links.