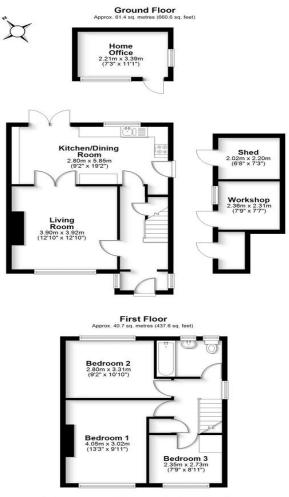

Call now to book a viewing.

- Three bedrooms
- Modern throughout
- Parking to front
- Home office in garden
- Living/dining room
- Close to local amenities
- Total area 102.0 sq metres (1098.2 sq feet)

Total area: approx. 102.0 sq. metres (1098.2 sq. feet) FOR ILLUSTRATIVE FURPOSES ONLY - NOT TO SCALE. The partition and taxof doors, applances and other features are approximate only. Total area includes galages and other intervention of the other and the partition of the other and the other intervention of the other and the partition of the other and the other and the other and the partition of the other and the other and the other and the other and the partition of the other and the ot