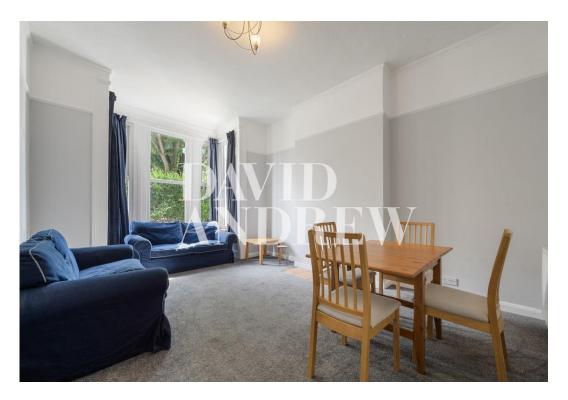

## £2,750 pcm

\*\*Short term Let \*\* ground floor two-bedroom garden flat in this impressive double-fronted Victorian conversion.

This property offers a larger-than-average 729 Sq.ft / 67 sqm of internal living space, which includes a large, separate lounge from the kitchen with high ceilings, a modern kitchen leading to a private garden, two bedrooms, and a three-piece bathroom suite with bath and shower.

- \*\*\* Newly decorated \*\*\*
- Two bedroom apartment
- Victorian conversion
- Private garden

- short termmonth let
- Newly decorated ground floor two-bedroom garden Hatte impressive double-fronted Victorian con
- Furnished / Part fumished
- Mid April mid June 2025