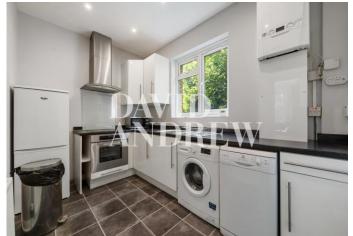

## £2,750 pcm

\*\*Short term Let \*\* ground floor two-bedroom garden flat in this impressive double-fronted Victorian conversion.

This property offers a larger-than-average 729 Sq.ft / 67 sqm of internal living space, which includes a large, separate lounge from the kitchen with high ceilings, a modern kitchen leading to a private garden, two bedrooms, and a three-piece bathroom suite with bath and shower.