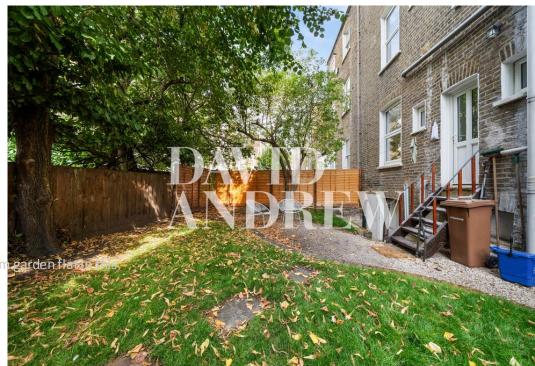

## £2,750 pcm

\*\*Short term Let \*\* ground floor two-bedroom garden flat in this impressive double-fronted Victorian conversion.

This property offers a larger-than-average 729 Sq.ft / 67 sqm of internal living space, which includes a large, separate lounge from the kitchen with high ceilings, a modern kitchen leading to a private garden, two bedrooms, and a three-piece bathroom suite with bath and shower.

- \*\*\* Newly decorated \*\*\*
- Two bedroom apartment
- Victorian conversion
- Private garden

- short termmonth let
- Newly decorated ground floor two-bedroom garden Hatte impressive double-fronted Victorian con
- Furnished / Part fumished
- Mid April mid June 2025