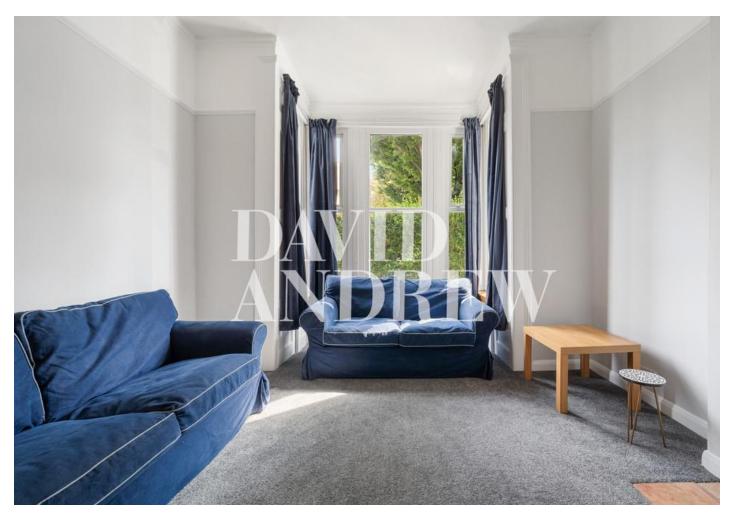

## £2,750 pcm

\*\*Short term Let \*\* ground floor two-bedroom garden flat in this impressive double-fronted Victorian conversion.

This property offers a larger-than-average 729 Sq.ft / 67 sqm of internal living space, which includes a large, separate lounge from the kitchen with high ceilings, a modern kitchen leading to a private garden, two bedrooms, and a three-piece bathroom suite with bath and shower.

- \*\*\* Newly decorated \*\*\*
- Two bedroom apartment
- Victorian conversion
- Private garden

- short termmonth let
- Newly decorated ground floor two-bedroom garden Hatte impressive double-fronted Victorian con
- Furnished / Part fumished
- Mid April mid June 2025