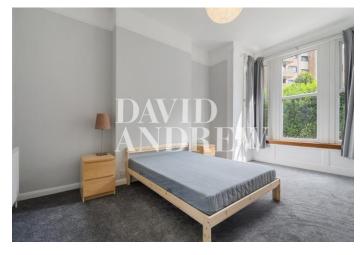

## £2,750 pcm

\*\*Short term Let \*\* ground floor two-bedroom garden flat in this impressive double-fronted Victorian conversion.

This property offers a larger-than-average 729 Sq.ft / 67 sqm of internal living space, which includes a large, separate lounge from the kitchen with high ceilings, a modern kitchen leading to a private garden, two bedrooms, and a three-piece bathroom suite with bath and shower.

- \*\*\* Newly decorated \*\*\*
- Two bedroom apartment
- Victorian conversion
- Private garden

- short termmonth let
- Newly decorated ground floor two-bedroom garden Hatte impressive double-fronted Victorian con
- Furnished / Part fumished
- Mid April mid June 2025