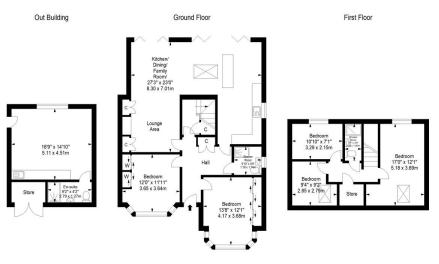

Asking Price Of £625,000

Approximate gross internal floor area 172.6 sq m/ 1857.9 sq ft Whilst every care has been taken to ensure accuracy, dimensions are approximate and for illustrative purposes only All rights reserved.