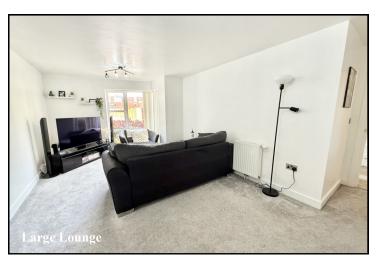

Accommodation and approximate room sizes:

- Spacious Entrance Hall: Exceptional storage cupboard.
- Kitchen/Breakfast Room: Range of modern floor and wall cupboards. Built-in oven, hob & cooker hood. Integrated fridge/freezer, washing machine & dishwasher. Cupboard housing wall mounted Vaillant gas combination boiler. Space for good sized dining suite.
- Lounge/Dining Room: Large room with space for lounge suite. Large window providing ample natural light.
- Bedroom 1: Ample double-sized bedroom.
- En-Suite: Shower Cubicle, wash basin & WC.
- Bedroom 2: Double-sized bedroom.
- Bathroom: Modern suite comprising panelled bath with mixer tap, Wash basin & WC.
- Allocated Parking Space. Visitors Parking Area.
- Gas Central Heating & PVCu Double-Glazing
- Delightful Communal Gardens with sunny aspect
- Security Entry System
- Bin Storage with water hose pipe
- Service Charge: approx £ £1,246.00 Per half annum
- Share Of Freehold (111 years remaining on Lease)
- Council Tax Band 'D'