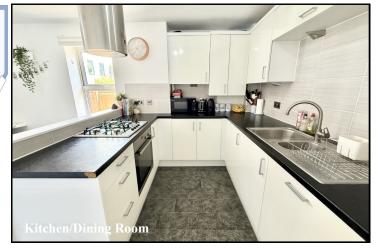

Accommodation and approximate room sizes:

- Spacious Entrance Hall: Exceptional storage cupboard.
- Kitchen/Breakfast Room: Range of modern floor and wall cupboards. Built-in oven, hob & cooker hood. Integrated fridge/freezer, washing machine & dishwasher. Cupboard housing wall mounted Vaillant gas combination boiler. Space for good sized dining suite.
- Lounge/Dining Room: Large room with space for lounge suite. Large window providing ample natural light.
- Bedroom 1: Ample double-sized bedroom.
- En-Suite: Shower Cubicle, wash basin & WC.
- Bedroom 2: Double-sized bedroom.
- Bathroom: Modern suite comprising panelled bath with mixer tap, Wash basin & WC.
- Allocated Parking Space. Visitors Parking Area.
- Gas Central Heating & PVCu Double-Glazing
- Delightful Communal Gardens with sunny aspect
- Security Entry System
- Bin Storage with water hose pipe
- Service Charge: approx £ £1,246.00 Per half annum
- Share Of Freehold (111 years remaining on Lease)
- Council Tax Band 'D'