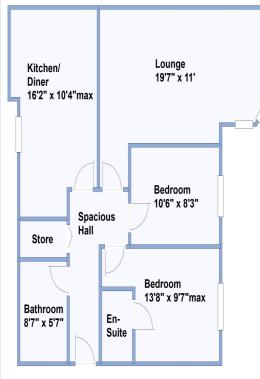

Accommodation and approximate room sizes:

- Spacious Entrance Hall: Exceptional storage cupboard.
- Kitchen/Breakfast Room: Range of modern floor and wall cupboards. Built-in oven, hob & cooker hood. Integrated fridge/freezer, washing machine & dishwasher. Cupboard housing wall mounted Vaillant gas combination boiler. Space for good sized dining suite.
- Lounge/Dining Room: Large room with space for lounge suite. Large window providing ample natural light.
- Bedroom 1: Ample double-sized bedroom.
- En-Suite: Shower Cubicle, wash basin & WC.
- Bedroom 2: Double-sized bedroom.
- Bathroom: Modern suite comprising panelled bath with mixer tap, Wash basin & WC.
- Allocated Parking Space. Visitors Parking Area.
- Gas Central Heating & PVCu Double-Glazing
- Delightful Communal Gardens with sunny aspect
- Security Entry System
- Bin Storage with water hose pipe
- Service Charge: approx £ £1,246.00 Per half annum
- Share Of Freehold (111 years remaining on Lease)
- Council Tax Band 'D'

This drawing has been prepared for diagrammatic purposes only. Not to scale.