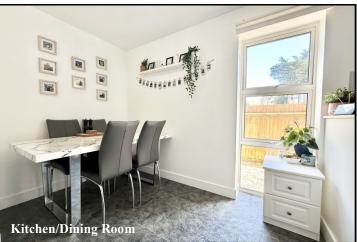

Accommodation and approximate room sizes:

- Spacious Entrance Hall: Exceptional storage cupboard.
- Kitchen/Breakfast Room: Range of modern floor and wall cupboards. Built-in oven, hob & cooker hood. Integrated fridge/freezer, washing machine & dishwasher. Cupboard housing wall mounted Vaillant gas combination boiler. Space for good sized dining suite.
- Lounge/Dining Room: Large room with space for lounge suite. Large window providing ample natural light.
- Bedroom 1: Ample double-sized bedroom.
- En-Suite: Shower Cubicle, wash basin & WC.
- Bedroom 2: Double-sized bedroom.
- Bathroom: Modern suite comprising panelled bath with mixer tap, Wash basin & WC.
- Allocated Parking Space. Visitors Parking Area.
- Gas Central Heating & PVCu Double-Glazing
- Delightful Communal Gardens with sunny aspect
- Security Entry System
- Bin Storage with water hose pipe
- Service Charge: approx £ £1,246.00 Per half annum
- Share Of Freehold (111 years remaining on Lease)
- Council Tax Band 'D'