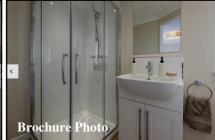

#### 2-Bedroom Park Home - approx 38' x 20'

Accommodation & approximate room dimensions:

- Omar 'Regency' Park Home 2024
- Entrance Hall
- Kitchen: Range of floor and wall cupboards. Built-in oven, hob & cooker hood. Integrated fridge/freezer, dishwasher & washing machine.
- Lounge/Dining Room: Feature fireplace & 2 bay windows.
- Bedroom 1: Walk-in wardrobe.
- En-Suite Shower Room
- Bedroom 2: Fitted wardrobe.
- Bathroom: Panelled bath, wash basin & WC
- Stylish Interior Design & Fully Furnished
- Gas Central Heating (system untested)
- PVCu Double-Glazing
- Patio Garden & Metal Shed
- Parking on Plot
- Age restriction 45 plus Pets considered
- Popular Residential Park near to local amenities