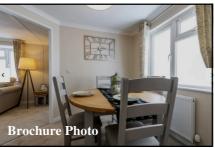

#### 2-Bedroom Park Home - approx 38' x 20'

Accommodation & approximate room dimensions:

- Omar 'Regency' Park Home 2024
- Entrance Hall
- Kitchen: Range of floor and wall cupboards. Built-in oven, hob & cooker hood. Integrated fridge/freezer, dishwasher & washing machine.
- Lounge/Dining Room: Feature fireplace & 2 bay windows.
- Bedroom 1: Walk-in wardrobe.
- En-Suite Shower Room
- Bedroom 2: Fitted wardrobe.
- Bathroom: Panelled bath, wash basin & WC
- Stylish Interior Design & Fully Furnished
- Gas Central Heating (system untested)
- PVCu Double-Glazing
- Patio Garden & Metal Shed
- Parking on Plot
- Age restriction 45 plus Pets considered
- Popular Residential Park near to local amenities