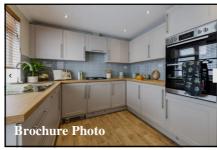

#### 2-Bedroom Park Home - approx 38' x 20'

Accommodation & approximate room dimensions:

- Omar 'Regency' Park Home 2024
- Entrance Hall
- Kitchen: Range of floor and wall cupboards. Built-in oven, hob & cooker hood. Integrated fridge/freezer, dishwasher & washing machine.
- Lounge/Dining Room: Feature fireplace & 2 bay windows.
- Bedroom 1: Walk-in wardrobe.
- En-Suite Shower Room
- Bedroom 2: Fitted wardrobe.
- Bathroom: Panelled bath, wash basin & WC
- Stylish Interior Design & Fully Furnished
- Gas Central Heating (system untested)
- PVCu Double-Glazing
- Patio Garden & Metal Shed
- Parking on Plot
- Age restriction 45 plus Pets considered
- Popular Residential Park near to local amenities