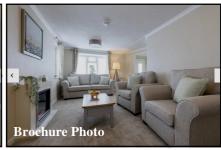

#### 2-Bedroom Park Home - approx 38' x 20'

Accommodation & approximate room dimensions:

- Omar 'Regency' Park Home 2024
- Entrance Hall
- Kitchen: Range of floor and wall cupboards. Built-in oven, hob & cooker hood. Integrated fridge/freezer, dishwasher & washing machine.
- Lounge/Dining Room: Feature fireplace & 2 bay windows.
- Bedroom 1: Walk-in wardrobe.
- En-Suite Shower Room
- Bedroom 2: Fitted wardrobe.
- Bathroom: Panelled bath, wash basin & WC
- Stylish Interior Design & Fully Furnished
- Gas Central Heating (system untested)
- PVCu Double-Glazing
- Patio Garden & Metal Shed
- Parking on Plot
- Age restriction 45 plus Pets considered
- Popular Residential Park near to local amenities