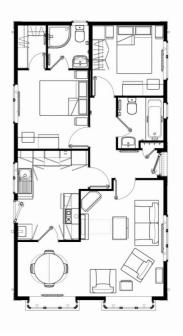

## 41 Pinehurst Park, West Moors, Ferndown, Dorset. BH22 0BW

This drawing has been prepared for diagrammatic purpose only. Not to scale.

#### 2-Bedroom Park Home - approx 38' x 20'

Accommodation & approximate room dimensions:

- Omar 'Regency' Park Home 2024
- Entrance Hall
- Kitchen: Range of floor and wall cupboards. Built-in oven, hob & cooker hood. Integrated fridge/freezer, dishwasher & washing machine.
- Lounge/Dining Room: Feature fireplace & 2 bay windows.
- Bedroom 1: Walk-in wardrobe.
- En-Suite Shower Room
- Bedroom 2: Fitted wardrobe.
- Bathroom: Panelled bath, wash basin & WC
- Stylish Interior Design & Fully Furnished
- Gas Central Heating (system untested)
- PVCu Double-Glazing
- Patio Garden & Metal Shed
- Parking on Plot
- Age restriction 45 plus Pets considered
- Popular Residential Park near to local amenities