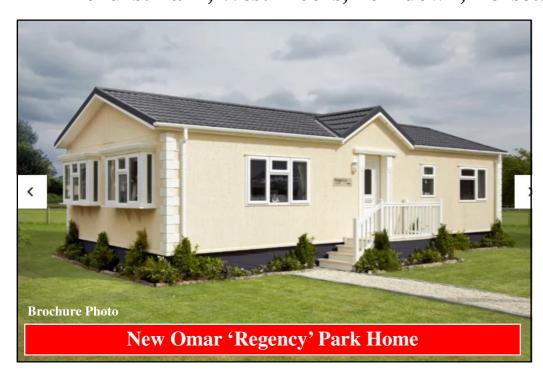

## 41 Pinehurst Park, West Moors, Ferndown, Dorset. BH22 0BW

This drawing has been prepared for diagrammatic purpose only. Not to scale.

#### 2-Bedroom Park Home - approx 38' x 20'

Accommodation & approximate room dimensions:

- Omar 'Regency' Park Home 2024
- Entrance Hall
- Kitchen: Range of floor and wall cupboards. Built-in oven, hob & cooker hood. Integrated fridge/freezer, dishwasher & washing machine.
- Lounge/Dining Room: Feature fireplace & 2 bay windows.
- Bedroom 1: Walk-in wardrobe.
- En-Suite Shower Room
- Bedroom 2: Fitted wardrobe.
- Bathroom: Panelled bath, wash basin & WC
- Stylish Interior Design & Fully Furnished
- Gas Central Heating (system untested)
- PVCu Double-Glazing
- Patio Garden & Metal Shed
- Parking on Plot
- Age restriction 45 plus Pets considered
- Popular Residential Park near to local amenities

# **Pet Friendly Park**

Pitch Fee: approx £311.34 per month including water
Subject to annual review
Council Tax Band: 'A' Tenure: 1983 Mobile Homes Act Agreement

Price: £244,950