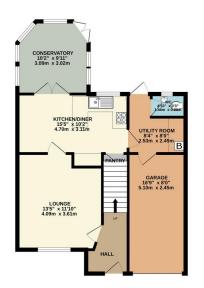

## Phillips George

TOTAL FLOOR AREA: 1196 sq.ft. (111.1 sq.m.) approx.

Whitst every attempt has been made to ensure the accuracy of the floorpian contained these, measurements of doors, window, not owns and any other times are approximate and no responsibility is taken for any error, ormission or mis-statement. This plain is for illustrative purposes only and should be used as such by any prospective purchase. The services, systems and applicacys shown have not been traced and no guaranteem.