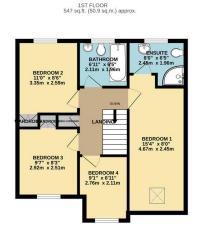

## **FOR SALE**

4 Bed Link Detached House in Forryans Close, Wigston, LE18 3LL £315,000

A beautifully extended four bedroom linked detached property, set on a generous corner plot in a quiet cul-de-sac. This impressive home boasts a spacious master bedroom with en-suite, a bright and inviting conservatory, and a practical utility room. The property is enhanced by landscaped gardens, perfect for outdoor relaxation, as well as ample off road parking and a private garage. Ideal for families seeking a peaceful setting with plenty of living space. Contact Phillips George to view.