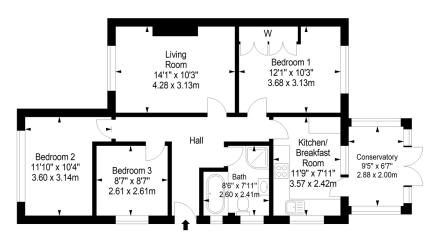

## Ground Floor

## Approximate gross internal floor area 75.1 sq m/ 808.4 sq ft

Whilst every care has been taken to ensure accuracy, dimensions are approximate and for illustrative purposes only.

All rights reserved.

3 Marston Road, Worthing, Wes Sussex, BN14 8BD