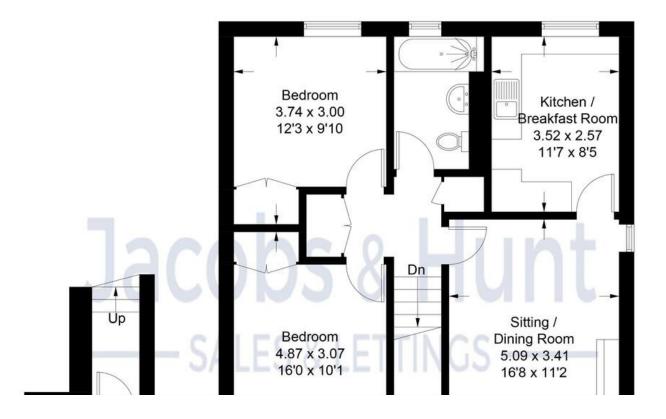

## Meon Close, Clanfield

Approximate Gross Internal Area = 72.7 sq m / 782 sq ft

26 Lavant Street, Peters field, Hampshire, GU32 3EF

www.jacobshunt.co.uk 01730 262744 properties@jacobshunt.co.uk Agents Note: Whilst every care has been taken to prepare these particulars, they are for guidance purposes only. All measurements are approximate are for general guidance purposes only and whilst every care has been taken to ensure their accuracy, they should not be relied upon and potential buyers/tenants are advised to recheck the measurements