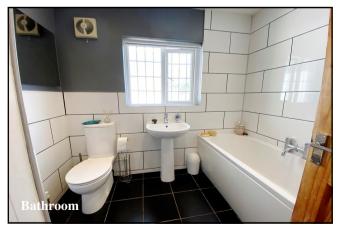

Laundry: Space for washing machine & tumble dryer. Door to garden.

Bedroom 1: Generous double bedroom with double aspect windows.

Bedroom 4: A single sized bedroom with window to rear aspect.

Modern Bathroom: Double ended bath with mixer tap. Pedestal wash basin & WC. Linen cupboard. FIRST FLOOR