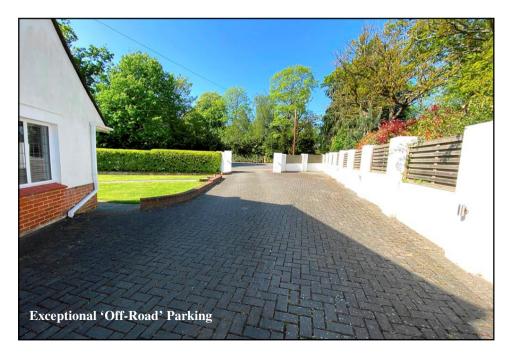

Block Driveway providing exceptional 'off-road' parking.

Detached Garage: Up & over door & side door to garden. Power & light.

Rear Garden: Mature rear garden predominantly laid to lawn with a paved patio to the rear of the house. In all, enjoying a good degree of privacy. Outside tap. Side gate.