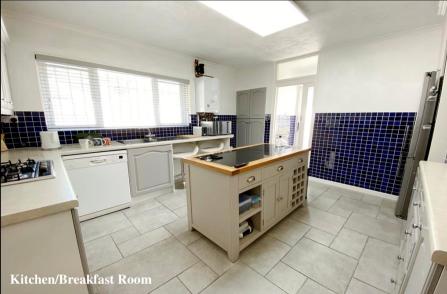

Dining Room: A bright double aspect room with ample space for dining suite. Laminate flooring.

Kitchen/Breakfast Room: An impressive room & the hub of the home. Good range of floor and wall cupboards & central island unit. High level double oven, gas hob & cooker hood above. Space for dishwasher & tall fridge/freezer. Deep larder cupboard. Ceramic tiled floor.