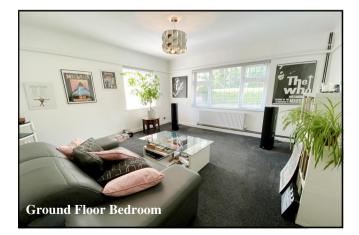

The bungalow offers well-planned, flexible accommodation with generous room dimensions including a large lounge, generous dining room & an impressive kitchen/breakfast room. Outside, the property has exceptional 'off-road' parking, a garage & good-sized rear garden enjoying an excellent degree of privacy & sunshine.

Occupied & cherished by the present owner for over 25 years. Viewing recommended!

Accommodation with Brief Description:

Spacious Hall: Cloaks cupboard. Stairs to first floor.

Lounge: A good-sized room with decorative Victorian style fireplace & square bay window.