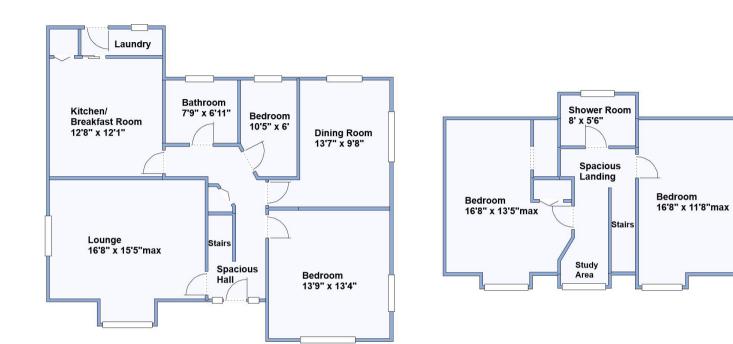

Occupied & cherished by the present owner for over 25 years. Viewing recommended!

Accommodation with Brief Description:

Spacious Hall: Cloaks cupboard. Stairs to first floor.

Lounge: A good-sized room with decorative Victorian style fireplace & square bay window.

Dining Room: A bright double aspect room with ample space for dining suite. Laminate flooring.

Kitchen/Breakfast Room: An impressive room & the hub of the home. Good range of floor and wall cupboards & central island unit. High level double oven, gas hob & cooker hood above. Space for dishwasher & tall fridge/freezer. Deep larder cupboard. Ceramic tiled floor.

Laundry: Space for washing machine & tumble dryer. Door to garden.

Bedroom 1: Generous double bedroom with double aspect windows.

Bedroom 4: A single sized bedroom with window to rear aspect.

Modern Bathroom: Double ended bath with mixer tap. Pedestal wash basin & WC. Linen cupboard. FIRST FLOOR

Landing: Fitted display shelving. Hatch to insulated roof space. Ideal space for Study Area with window overlooking front aspect.

Bedroom 2: Large double bedroom with window overlooking front aspect. Built-in wardrobe & storage cupboard.

Bedroom 3: Large double bedroom with window overlooking front aspect.

Shower Room: Large walk-in shower with rain head and hand held shower. Pedestal wash basin & WC. Gas Central Heating (system untested) & PVCu Double-Glazing

Block Driveway providing exceptional 'off-road' parking.

Detached Garage: Up & over door & side door to garden. Power & light.

Rear Garden: Mature rear garden predominantly laid to lawn with a paved patio to the rear of the house. In all, enjoying a good degree of privacy. Outside tap. Side gate.