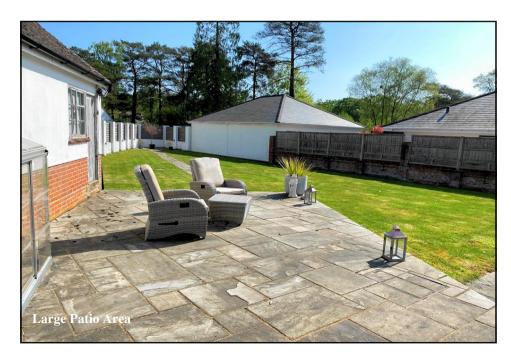

Block Driveway providing exceptional 'off-road' parking.

Detached Garage: Up & over door & side door to garden. Power & light.

Rear Garden: Mature rear garden predominantly laid to lawn with a paved patio to the rear of the house. In all, enjoying a good degree of privacy. Outside tap. Side gate.