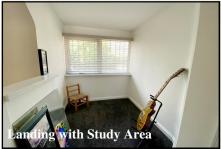

Landing: Fitted display shelving. Hatch to insulated roof space. Ideal space for Study Area with window overlooking front aspect.

Bedroom 2: Large double bedroom with window overlooking front aspect. Built-in wardrobe & storage cupboard.