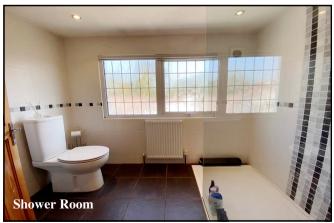

Bedroom 3: Large double bedroom with window overlooking front aspect.

Shower Room: Large walk-in shower with rain head and hand held shower. Pedestal wash basin & WC. Gas Central Heating (system untested) & PVCu Double-Glazing