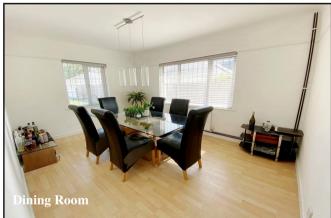

Dining Room: A bright double aspect room with ample space for dining suite. Laminate flooring.

Kitchen/Breakfast Room: An impressive room & the hub of the home. Good range of floor and wall cupboards & central island unit. High level double oven, gas hob & cooker hood above. Space for dishwasher & tall fridge/freezer. Deep larder cupboard. Ceramic tiled floor.