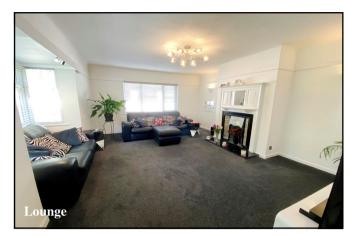

Occupied & cherished by the present owner for over 25 years. Viewing recommended!

Accommodation with Brief Description:

Spacious Hall: Cloaks cupboard. Stairs to first floor.

Lounge: A good-sized room with decorative Victorian style fireplace & square bay window.