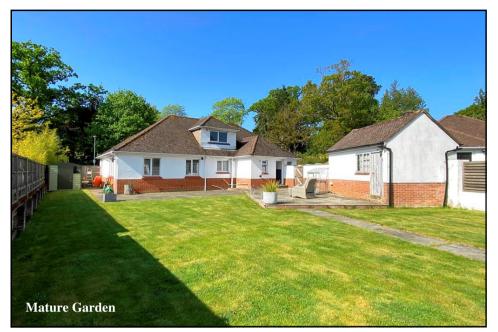

Block Driveway providing exceptional 'off-road' parking.

Detached Garage: Up & over door & side door to garden. Power & light.

Rear Garden: Mature rear garden predominantly laid to lawn with a paved patio to the rear of the house. In all, enjoying a good degree of privacy. Outside tap. Side gate.