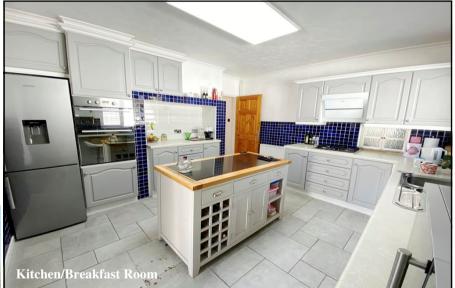

Dining Room: A bright double aspect room with ample space for dining suite. Laminate flooring.

Kitchen/Breakfast Room: An impressive room & the hub of the home. Good range of floor and wall cupboards & central island unit. High level double oven, gas hob & cooker hood above. Space for dishwasher & tall fridge/freezer. Deep larder cupboard. Ceramic tiled floor.