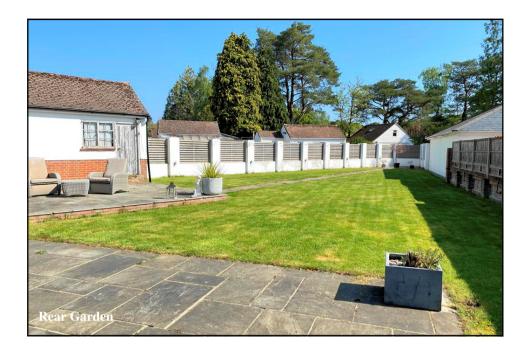

Block Driveway providing exceptional 'off-road' parking.

Detached Garage: Up & over door & side door to garden. Power & light.

Rear Garden: Mature rear garden predominantly laid to lawn with a paved patio to the rear of the house. In all, enjoying a good degree of privacy. Outside tap. Side gate.