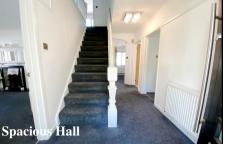

Occupied & cherished by the present owner for over 25 years. Viewing recommended!

Accommodation with Brief Description:

Spacious Hall: Cloaks cupboard. Stairs to first floor.

Lounge: A good-sized room with decorative Victorian style fireplace & square bay window.