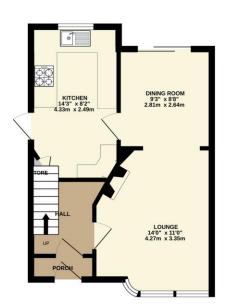

## Phillips George

EPC Graph To Follow

GROUND FLOOR 383 sq.ft. (35.5 sq.m.) approx.

1ST FLOOR 370 sq.ft. (34.4 sq.m.) approx.

TOTAL FLOOR AREA: 753 sq.ft. (69.9 sq.m.) approx.

Whits every attempt has been made to ensure the eccuracy of the floorpian contained here, measurement of doors, windows, norms and any other times are approximate and no responsibility is siken for any error omispitation or mis-statement. This plan is for flashstated purposes only ad dround be used as southly any prospective purchase.

The properties purchase to the statement of this plan is for flashstated purposes only and dround the used as southly any prospective purchase.

The properties purchase the statement of the plant of the statement of the statement