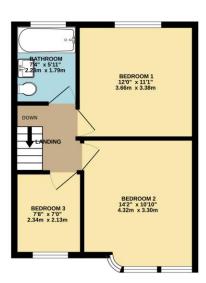

## Phillips George

EPC Graph To Follow

GROUND FLOOR 383 sq.ft. (35.5 sq.m.) approx.

1ST FLOOR 370 sq.ft. (34.4 sq.m.) approx.

TOTAL FLOOR AREA: 753 sq.ft. (69.9 sq.m.) approx.

Whits every attempt has been made to ensure the eccuracy of the floorpian contained here, measurement of doors, windows, norms and any other times are approximate and no responsibility is siken for any error omispitation or mis-statement. This plan is for flashstated purposes only ad dround be used as southly any prospective purchase.

The properties purchase to the statement of this plan is for flashstated purposes only and dround the used as southly any prospective purchase.

The properties purchase the statement of the plant of the statement of the statement