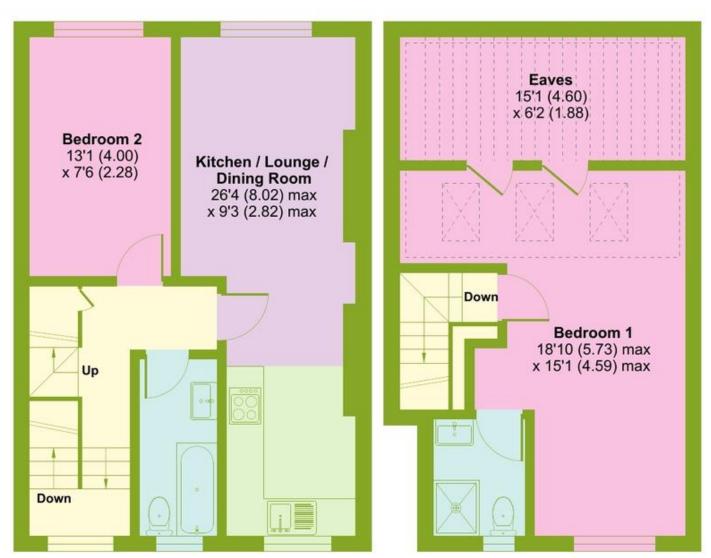

## White Hart Lane, Wood Green, London, N22

Approximate Area = 708 sq ft / 65.7 sq m Limited Use Area(s) = 175 sq ft / 16.2 sq m Total = 883 sq ft / 82 sq m

For identification only - Not to scale

Denotes restricted head height

FIRST FLOOR

SECOND FLOOR

THIRD FLOOR

Bounds Green Office 3 Latham Court Brownlow Road London N11 2ES 0208 - 365 - 8900 boundsgreen@wilkinsonbyrne.com Turnpike Lane Office
8 Turnpike Parade
Green Lanes
London N15 3EA
0208 - 888 - 0022
turnpikelane@wilkinsonbyrne.com