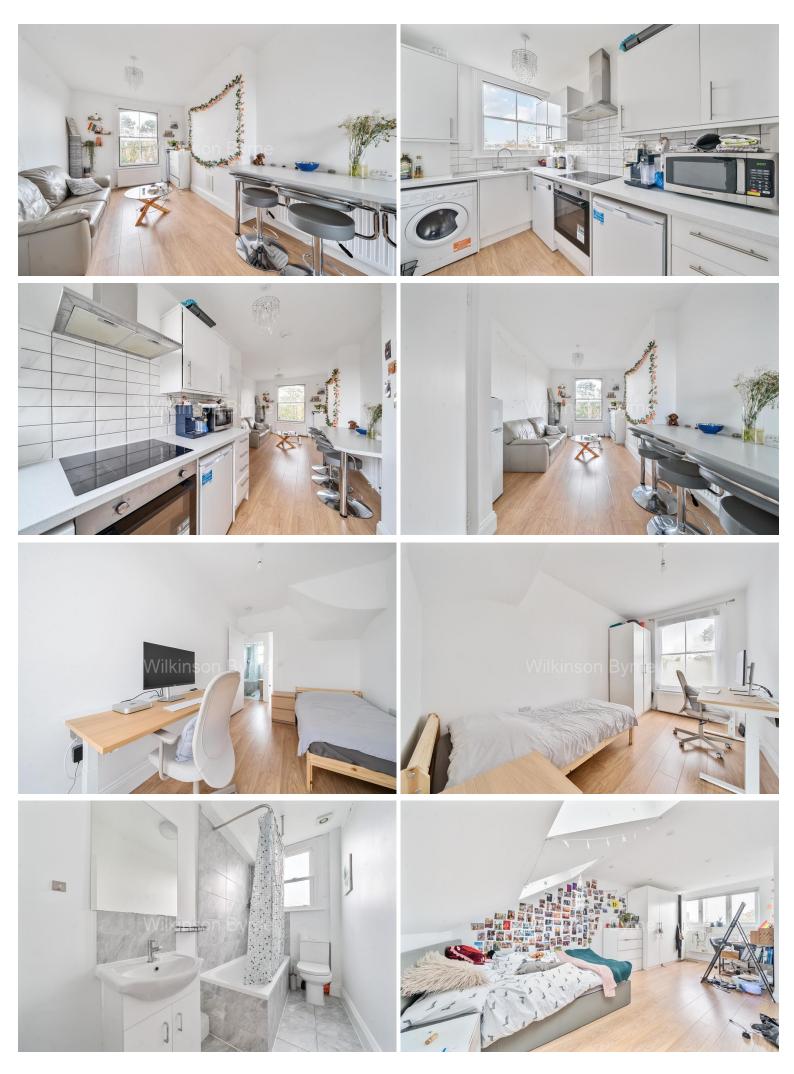

## offers in the region of £390,000 SOF

This well presented two-bedroom, two-bathroom split-level flat is a fantastic opportunity to own a home in a prime location. Set on the second floor of a charming Victorian building, the property boasts views over the green spaces of Crescent Gardens. The first level features a dual-aspect open-plan lounge with a modern fitted kitchen, a contemporary bathroom, and a well-sized bedroom. On the second level, you'll find a spacious double bedroom with an en-suite shower room and convenient eave storage. Perfectly positioned within walking distance of both Wood Green Underground and Alexandra Park Railway Stations, the property also benefits from easy access to the bustling High Road, offering an array of shops, cafés, bars, and supermarkets. Share of Freehold offered with a newly extended 999-year lease, this home is ideal for first-time buyers, investors, or anyone seeking a stylish and well-connected residence.