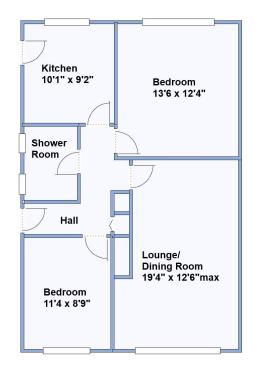

## Accommodation and approximate room sizes:

- Entrance Hall: Cloaks cupboard. Airing cupboard. Hatch to insulated roof space. Inset spot lights.
- Lounge/Dining Room: Feature fireplace with electric fire fitted. 2 wall lights.
- Kitchen: Range of floor and wall cupboards. Built-in high level double oven. Gas hob with cooker hood over. Space for tall fridge/freezer & washing machine. Stainless steel sink unit. Wall mounted combination gas boiler. Inset spot lights. Door to rear garden.
- Bedroom 1: Window to rear aspect. Built-in wardrobes.
- Bedroom 2: Window to front aspect.
- Shower Room: Shower cubicle with Mira shower fitted. Vanity wash basin & WC. Heated towel rail.
- Gas Central Heating (system untested)
- PVCu Double-Glazing, PVCu soffits & facias boards.
- Rear Garden: Mainly laid to lawn with shrub borders. Overall, the garden enjoys a good degree of privacy.
- Long Driveway providing ample 'off-road' parking.
- Garage: Up & over door
- Council Tax Band 'D'
- Energy Rating 'tbc'
- No Chain!

This drawing has been prepared for diagrammatic purposes only. All measurements are approximate. Not to scale.