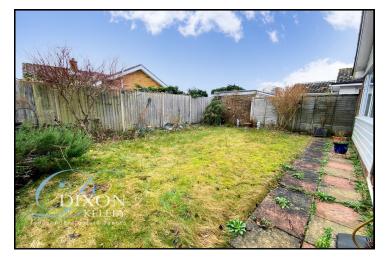

## Accommodation and approximate room sizes:

- Entrance Hall: Cloaks cupboard. Airing cupboard. Hatch to insulated roof space. Inset spot lights.
- Lounge/Dining Room: Feature fireplace with electric fire fitted. 2 wall lights.
- Kitchen: Range of floor and wall cupboards. Built-in high level double oven. Gas hob with cooker hood over. Space for tall fridge/freezer & washing machine. Stainless steel sink unit. Wall mounted combination gas boiler. Inset spot lights. Door to rear garden.
- Bedroom 1: Window to rear aspect. Built-in wardrobes.
- Bedroom 2: Window to front aspect.
- Shower Room: Shower cubicle with Mira shower fitted. Vanity wash basin & WC. Heated towel rail.
- Gas Central Heating (system untested)
- PVCu Double-Glazing, PVCu soffits & facias boards.
- Rear Garden: Mainly laid to lawn with shrub borders. Overall, the garden enjoys a good degree of privacy.
- Long Driveway providing ample 'off-road' parking.
- Garage: Up & over door
- Council Tax Band 'D'
- Energy Rating 'tbc'
- No Chain!