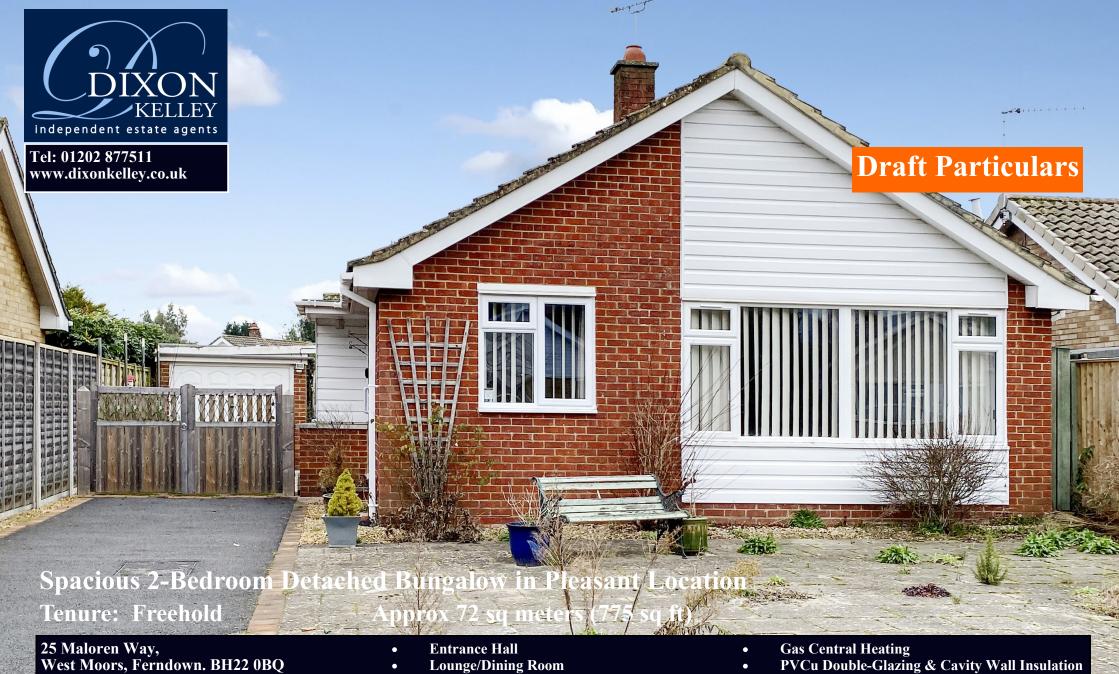

Price £375,000

- Fitted Kitchen
- 2 Double Bedrooms
- **Shower Room**
- **Private Garden**

- **Long Driveway**
- Garage
  - No Onward Chain!
- **Near to Local amenities & Forest Walks**

Well maintained detached Bungalow with 2-double bedrooms, occupying a pleasant location in a quiet road near to local amenities & protected forest walks. The bungalow offers well-planned accommodation including a lounge/dining room with a large front window allowing for lots of natural light. West Moors has a comprehensive village centre with good road connections providing easy access to surrounding towns such was Ferndown, Ringwood & Wimborne plus the seaside resorts of Bournemouth & Poole. Viewing recommended!

## Accommodation and approximate room sizes:

- Entrance Hall: Cloaks cupboard. Airing cupboard. Hatch to insulated roof space. Inset spot lights.
- Lounge/Dining Room: Feature fireplace with electric fire fitted. 2 wall lights.
- Kitchen: Range of floor and wall cupboards. Built-in high level double oven. Gas hob with cooker hood over. Space for tall fridge/freezer & washing machine. Stainless steel sink unit. Wall mounted combination gas boiler. Inset spot lights. Door to rear garden.
- Bedroom 1: Window to rear aspect. Built-in wardrobes.
- Bedroom 2: Window to front aspect.
- Shower Room: Shower cubicle with Mira shower fitted. Vanity wash basin & WC. Heated towel rail.
- Gas Central Heating (system untested)
- PVCu Double-Glazing, PVCu soffits & facias boards.
- Rear Garden: Mainly laid to lawn with shrub borders. Overall, the garden enjoys a good degree of privacy.
- Long Driveway providing ample 'off-road' parking.
- Garage: Up & over door
- Council Tax Band 'D'
- Energy Rating 'tbc'
- No Chain!