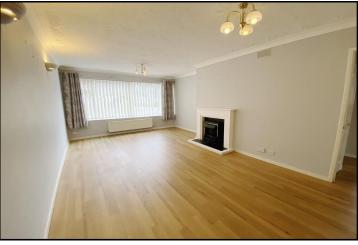

## Accommodation and approximate room sizes:

- Entrance Hall: Cloaks cupboard. Airing cupboard. Hatch to insulated roof space. Inset spot lights.
- Lounge/Dining Room: Feature fireplace with electric fire fitted. 2 wall lights.
- Kitchen: Range of floor and wall cupboards. Built-in high level double oven. Gas hob with cooker hood over. Space for tall fridge/freezer & washing machine. Stainless steel sink unit. Wall mounted combination gas boiler. Inset spot lights. Door to rear garden.
- Bedroom 1: Window to rear aspect. Built-in wardrobes.
- Bedroom 2: Window to front aspect.
- Shower Room: Shower cubicle with Mira shower fitted. Vanity wash basin & WC. Heated towel rail.
- Gas Central Heating (system untested)
- PVCu Double-Glazing, PVCu soffits & facias boards.
- Rear Garden: Mainly laid to lawn with shrub borders. Overall, the garden enjoys a good degree of privacy.
- Long Driveway providing ample 'off-road' parking.
- Garage: Up & over door
- Council Tax Band 'D'
- Energy Rating 'tbc'
- No Chain!