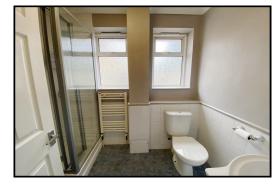

## Accommodation and approximate room sizes:

- Entrance Hall: Cloaks cupboard. Airing cupboard. Hatch to insulated roof space. Inset spot lights.
- Lounge/Dining Room: Feature fireplace with electric fire fitted. 2 wall lights.
- Kitchen: Range of floor and wall cupboards. Built-in high level double oven. Gas hob with cooker hood over. Space for tall fridge/freezer & washing machine. Stainless steel sink unit. Wall mounted combination gas boiler. Inset spot lights. Door to rear garden.
- Bedroom 1: Window to rear aspect. Built-in wardrobes.
- Bedroom 2: Window to front aspect.
- Shower Room: Shower cubicle with Mira shower fitted. Vanity wash basin & WC. Heated towel rail.
- Gas Central Heating (system untested)
- PVCu Double-Glazing, PVCu soffits & facias boards.
- Rear Garden: Mainly laid to lawn with shrub borders. Overall, the garden enjoys a good degree of privacy.
- Long Driveway providing ample 'off-road' parking.
- Garage: Up & over door
- Council Tax Band 'D'
- Energy Rating 'tbc'
- No Chain!