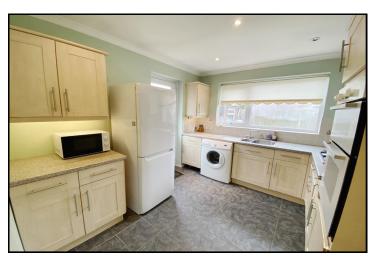

## Accommodation and approximate room sizes:

- Entrance Hall: Cloaks cupboard. Airing cupboard. Hatch to insulated roof space. Inset spot lights.
- Lounge/Dining Room: Feature fireplace with electric fire fitted. 2 wall lights.
- Kitchen: Range of floor and wall cupboards. Built-in high level double oven. Gas hob with cooker hood over. Space for tall fridge/freezer & washing machine. Stainless steel sink unit. Wall mounted combination gas boiler. Inset spot lights. Door to rear garden.
- Bedroom 1: Window to rear aspect. Built-in wardrobes.
- Bedroom 2: Window to front aspect.
- Shower Room: Shower cubicle with Mira shower fitted. Vanity wash basin & WC. Heated towel rail.
- Gas Central Heating (system untested)
- PVCu Double-Glazing, PVCu soffits & facias boards.
- Rear Garden: Mainly laid to lawn with shrub borders. Overall, the garden enjoys a good degree of privacy.
- Long Driveway providing ample 'off-road' parking.
- Garage: Up & over door
- Council Tax Band 'D'
- Energy Rating 'tbc'
- No Chain!