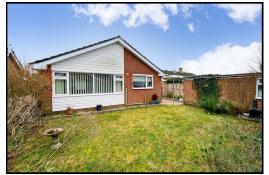

Price £375,000

- Fitted Kitchen
- 2 Double Bedrooms
- **Shower Room**
- **Private Garden**

- **Long Driveway**
- Garage
  - No Onward Chain!
- **Near to Local amenities & Forest Walks**

Well maintained detached Bungalow with 2-double bedrooms, occupying a pleasant location in a quiet road near to local amenities & protected forest walks. The bungalow offers well-planned accommodation including a lounge/dining room with a large front window allowing for lots of natural light. West Moors has a comprehensive village centre with good road connections providing easy access to surrounding towns such was Ferndown, Ringwood & Wimborne plus the seaside resorts of Bournemouth & Poole. Viewing recommended!

## Accommodation and approximate room sizes:

- Entrance Hall: Cloaks cupboard. Airing cupboard. Hatch to insulated roof space. Inset spot lights.
- Lounge/Dining Room: Feature fireplace with electric fire fitted. 2 wall lights.
- Kitchen: Range of floor and wall cupboards. Built-in high level double oven. Gas hob with cooker hood over. Space for tall fridge/freezer & washing machine. Stainless steel sink unit. Wall mounted combination gas boiler. Inset spot lights. Door to rear garden.
- Bedroom 1: Window to rear aspect. Built-in wardrobes.
- Bedroom 2: Window to front aspect.
- Shower Room: Shower cubicle with Mira shower fitted. Vanity wash basin & WC. Heated towel rail.
- Gas Central Heating (system untested)
- PVCu Double-Glazing, PVCu soffits & facias boards.
- Rear Garden: Mainly laid to lawn with shrub borders. Overall, the garden enjoys a good degree of privacy.
- Long Driveway providing ample 'off-road' parking.
- Garage: Up & over door
- Council Tax Band 'D'
- Energy Rating 'tbc'
- No Chain!