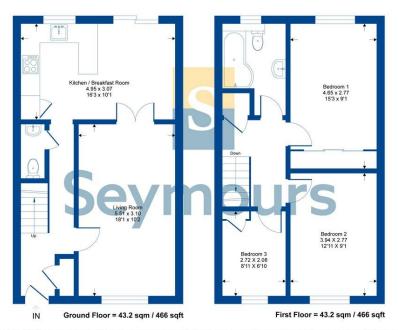

## **Thornfield Green**

Approximate Gross Internal Area = 86.5 sq m / 932 sq ft

Whilst every attempt has been made to ensure the accuracy or the floor plan contained here, measurements of doors, windows, rooms and any other items are approximate and no responsibility is taken for any error, omission or mis-statement. This plan is for illustrative purposes only and should be used as such by any prospective purchaser.