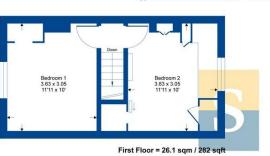

## **Beckhampton Cottage**

Approximate Gross Internal Area = 71.7 sq m / 772 sq ft

Whilst every attempt has been made to ensure the accuracy or the floor plan contained here, measurements of doors, windows, rooms and any other items are approximate and no responsibility is taken for any error, omission or mis-statement. This plan is for illustrative purposes only and should be used as such by any prospective purchaser.