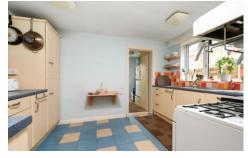

## **Property Details**

2 bedrooms

▶ 1 baths

**EPC** Rating TBC

772 sqft

→ Black water (0.8 miles)

- NO ONWARD CHAIN
- Two double bedrooms
- Two receptions
- Kitchen
- Shower room
- Attractive mature rear garden
- Scope and potential to extend subject to consents
- Council tax band D
- Overlooking the Green and close to beautiful countryside at Hawley Woods and Yateley Common

NO ONWARD CHAIN.A character semi detached cottage set within a picturesque location being ideally located in Frogmore and overlooking the green. The property itself at present is made up of two reception rooms, a kitchen and bathroom as well as two double bedrooms. To the rear of the house is an attractive mature rear garden. The property is in very liveable condition but could certainly be enlarged and refurbished subject to the usual consents.