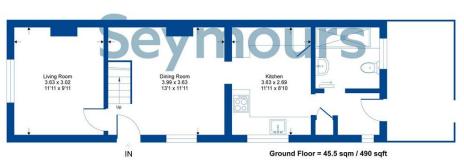

## **Beckhampton Cottage**

Approximate Gross Internal Area = 71.7 sq m / 772 sq ft

Whilst every attempt has been made to ensure the accuracy or the floor plan contained here, measurements of doors, windows, rooms and any other items are approximate and no responsibility is taken for any error, omission or mis-statement. This plan is for illustrative purposes only and should be used as such by any prospective purchaser.