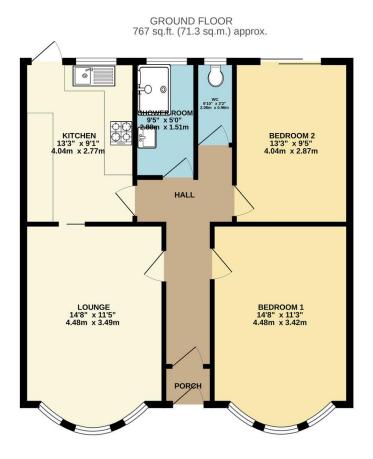

## Phillips George

**EPC** Ordered

TOTAL FLOOR AREA: 767 sq.ft. (71.3 sq.m.) approx.

Whilst every attempt has been made to ensure the accuracy of the floorplan contained here, measuremen of doors, windows, rooms and any other items are approximate and no responsibility is taken for any error mission or mis-statement. This plan is for flustrative purposes only and should be used as such by any