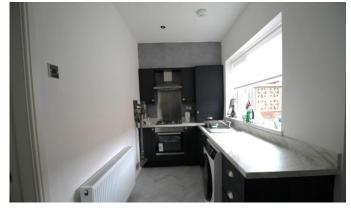

### **KITCHEN**

16' 1" x 5' 11" (4.92m x 1.81m) Fitted wall and base units, work surfaces, single bowl sink and drainer unit, integrated electric oven and gas hob with extractor over, spotlights to ceiling, radiator and double glazed window to rear.