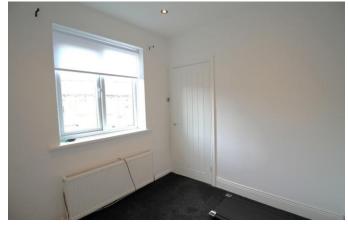

## BEDROOM 2

9' 3" x 7' 11" (2.82m x 2.43m) Double glazed window to rear, spotlights to ceiling and radiator.