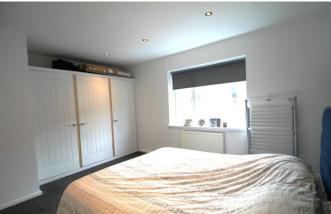

## **MASTER BEDROOM**

12' 9" x 11' 8" (3.89 m x 3.56 m) Double glazed window to front, spotlights to ceiling, fitted wardrobes and radiator.