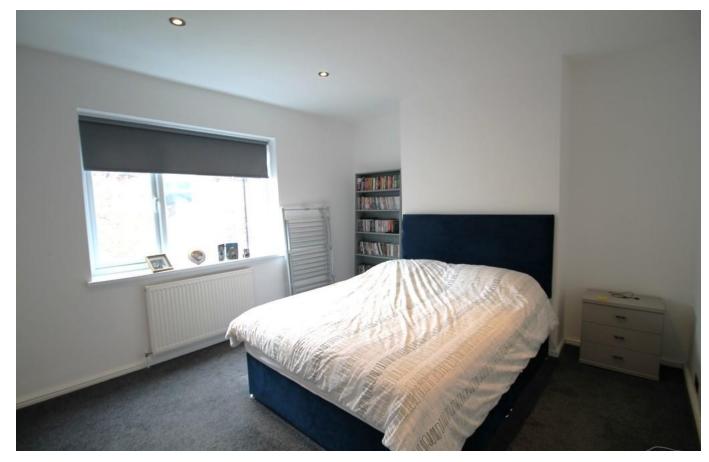

## **MASTER BEDROOM**

12' 9" x 11' 8" (3.89 m x 3.56 m) Double glazed window to front, spotlights to ceiling, fitted wardrobes and radiator.