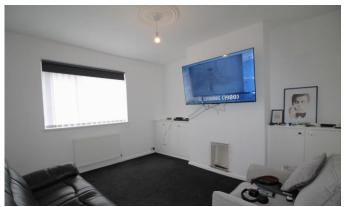

#### LOUNGE

13' 6" x 12' 7" (4.13m x 3.86m) Double glazed window to front, ceiling rose, built in storage cupboard, two feature storage cupboards, feature fireplace and radiator.