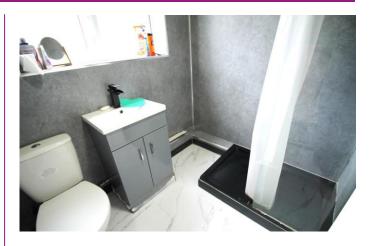

## **BATHROOM**

White three piece suite comprising of a step in shower cubicle, vanity wash basin, low level WC, heated towel rail and double glazed window to rear.