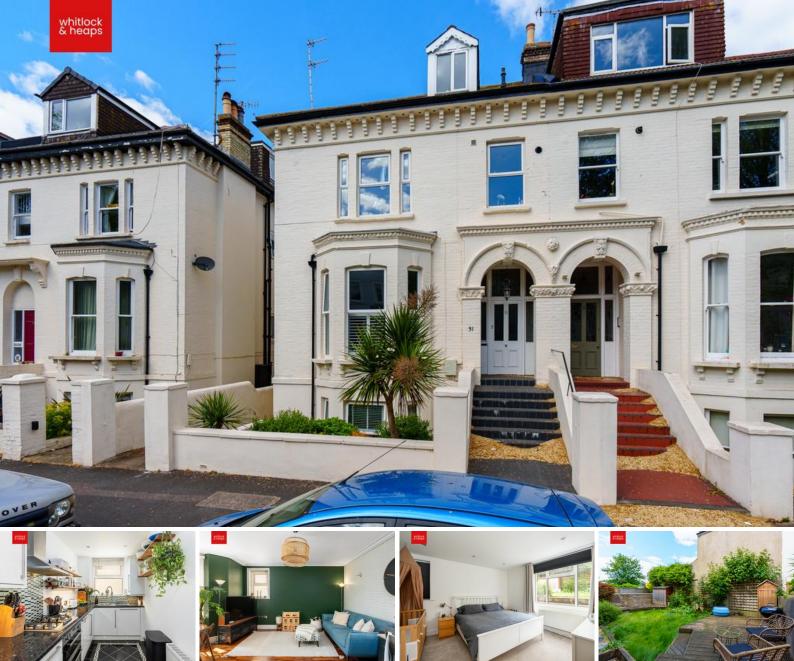

## 31 Clarendon Villas BN3 3RE

Asking Price Of £450,000

- TWO BEDROOM APARTMENT
- MODERN BATHROOM
- CONTEMPORARY KITCHEN
- SOUTH FACING LIVING/DINING ROOM

- SPACIOUS ENTRANCE HALL
- REAR GARDEN
- PRIVATE STREET ENTRANCE
- DESIRABLE LOCATION

Whitlock and Heaps are pleased to bring to market this excellent two bedroom garden flat that offers spacious accommodation throughout featuring a modern kitchen and bathroom with a south facing living/dining room. The property features its own rear garden with an area of lawn and decking and is approached via a private street entrance. Situated in this convenient location within a few minutes walk of Hove mainline station and seafront. An array of independent shops, eateries and cafes are also within a few minutes walk.

PRIVATE STREET ENTRANCE

**SPACIOUS ENTRANCE HALL** Two fitted double wardrobes, radiator.

**KITCHEN** Incorporating circular stainless steel sink unit with drainer and mixer tap, adjacent laminate worksurface with cupboards and drawers under, inset four ring gas hob with extractor over, double oven, integrated fridge/freezer, washing machine and dishwasher, cupboard housing 'Worcester' gas fired boiler, UPVC double glazed window, radiator, tiled floor.

**LIVING/DINING ROOM** South facing with UPVC double glazed bay window, second window to side, radiator.

**BEDROOM 1** Two UPVC double glazed windows, radiator.

BEDROOM 2 UPVC double glazed window, radiator.

**BATHROOM** White suite comprising tiled panelled bath with mixer tap and separate shower over, glazed shower screen, wash hand basin with two drawers under, low level w.c, heated ladder style towel rail, tiled walls and floor.

## OUTSIDE

**PRIVATE REAR GARDEN** Laid to lawn with area of decking.