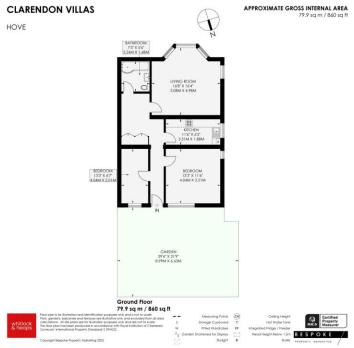

PRIVATE STREET ENTRANCE

**SPACIOUS ENTRANCE HALL** Two fitted double wardrobes, radiator.

**KITCHEN** Incorporating circular stainless steel sink unit with drainer and mixer tap, adjacent laminate worksurface with cupboards and drawers under, inset four ring gas hob with extractor over, double oven, integrated fridge/freezer, washing machine and dishwasher, cupboard housing 'Worcester' gas fired boiler, UPVC double glazed window, radiator, tiled floor.

**LIVING/DINING ROOM** South facing with UPVC double glazed bay window, second window to side, radiator.

**BEDROOM 1** Two UPVC double glazed windows, radiator.

BEDROOM 2 UPVC double glazed window, radiator.

**BATHROOM** White suite comprising tiled panelled bath with mixer tap and separate shower over, glazed shower screen, wash hand basin with two drawers under, low level w.c, heated ladder style towel rail, tiled walls and floor.

## OUTSIDE

**PRIVATE REAR GARDEN** Laid to lawn with area of decking.