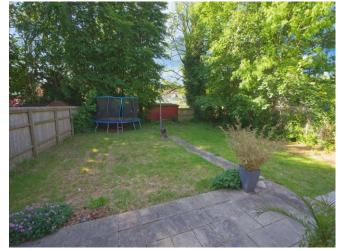

# Crundale Crescent, offers in excess of £290,000

- Three Bedroom Semi-Detached
- Large Private Rear Garden
- Recently Redecorated Throughout
- No Ongoing Chain/New Roof
- Open Aspect to Front
- EPC Rating: C









# About the property

Potential to extend to the side and rear (subject to planning permissions) with this three bedroom semi-detached family home situated in a quiet cul-desac with an open aspect to the front, large private rear garden and no chain. Walking distance of Llanishen village. New roof installed 2025.

# **Accommodation**

**Entrance Hall** 

Lounge

13' 1" x 9' 8" ( 3.99m x 2.95m )

Dining / Sitting Room

13' 4" x 12' (4.06m x 3.66m)

Kitchen

10' x 7' 3" ( 3.05m x 2.21m )









## Laundry / Side Porch

15' 6" x 6' 10" ( 4.72m x 2.08m )

## Landing

#### **Bedroom One**

12' 3" x 11' 2" ( 3.73m x 3.40m )

#### **Bedroom Two**

10' 9" x 9' 9" ( 3.28m x 2.97m )

### **Bedroom Three**

8' 6" x 8' 2" ( 2.59m x 2.49m )

#### Bathroom

8' 5" x 5' 9" ( 2.57m x 1.75m )

##