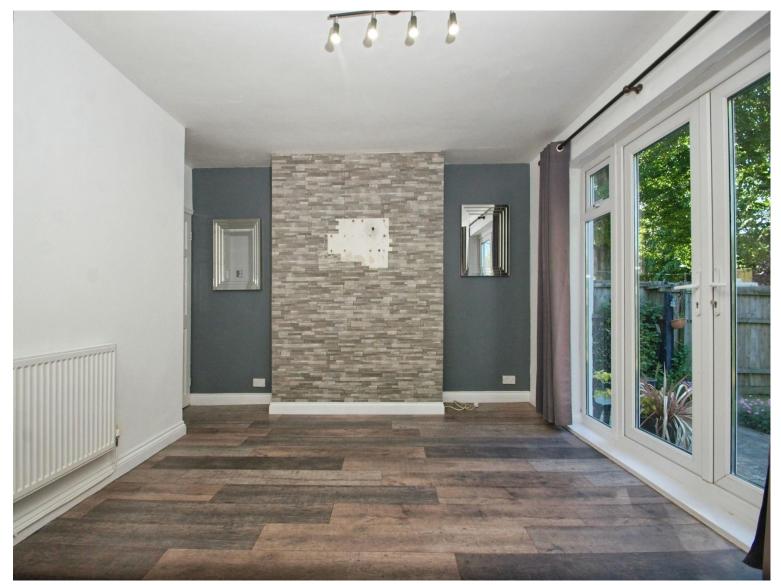

# **Accommodation**

**Entrance Hall** 

Lounge

13' 1" x 9' 8" ( 3.99m x 2.95m )

Dining / Sitting Room

13' 4" x 12' (4.06m x 3.66m)

Kitchen

10' x 7' 3" ( 3.05m x 2.21m )