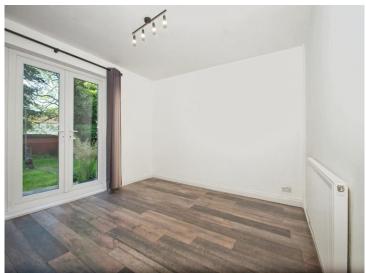

# **Accommodation**

**Entrance Hall** 

Lounge

13' 1" x 9' 8" ( 3.99m x 2.95m )

Dining / Sitting Room

13' 4" x 12' (4.06m x 3.66m)

Kitchen

10' x 7' 3" ( 3.05m x 2.21m )