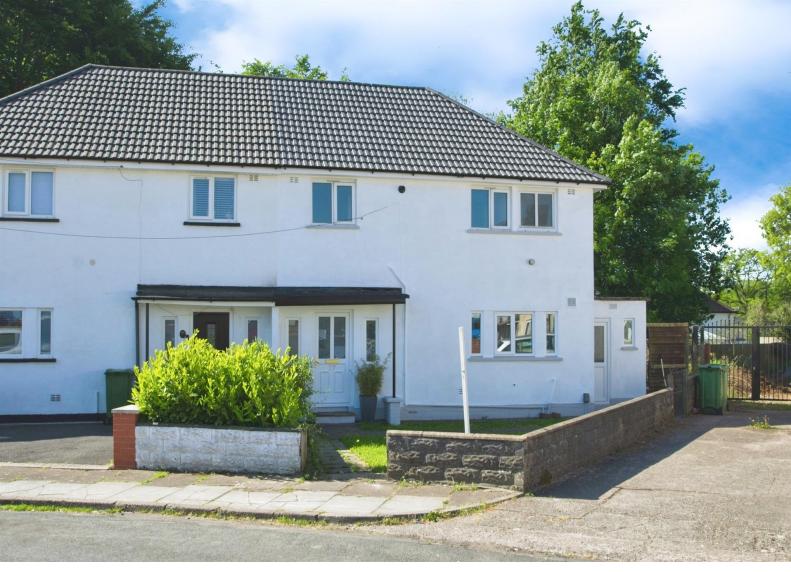

# Crundale Crescent, offers in excess of £290,000

- Three Bedroom Semi-Detached
- Large Private Rear Garden
- Recently Redecorated Throughout
- No Ongoing Chain/New Roof
- Open Aspect to Front
- EPC Rating: C

# About the property

Potential to extend to the side and rear (subject to planning permissions) with this three bedroom semi-detached family home situated in a quiet cul-desac with an open aspect to the front, large private rear garden and no chain. Walking distance of Llanishen village. New roof installed 2025.