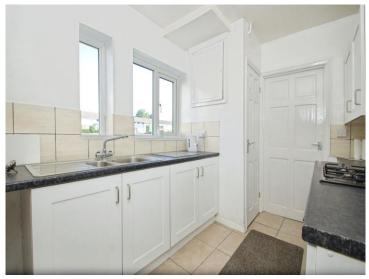

# **Accommodation**

**Entrance Hall** 

Lounge

13' 1" x 9' 8" ( 3.99m x 2.95m )

Dining / Sitting Room

13' 4" x 12' (4.06m x 3.66m)

Kitchen

10' x 7' 3" ( 3.05m x 2.21m )