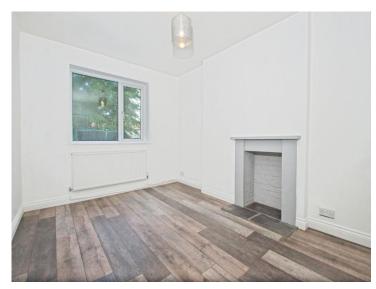

#### **Bedroom One**

12' 3" x 11' 2" ( 3.73m x 3.40m )

#### **Bedroom Two**

10' 9" x 9' 9" ( 3.28m x 2.97m )

### **Bedroom Three**

8' 6" x 8' 2" ( 2.59m x 2.49m )