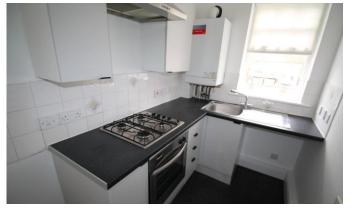

#### **KITCHEN**

8' 9" x 5' 8" (2.69m x 1.75m) Fitted with a modern range of wall and base units with contrasting work surfaces over, single sink and drainer unit, electric oven and gas hob with extractor hood over, space for washing machine, radiator, double glazed window to front.