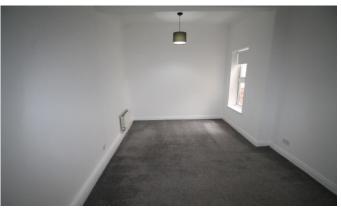

#### **BEDROOM ONE**

 $16' 2'' \times 10' 4'' (4.95 \text{m} \times 3.15 \text{m})$  Double glazed window to front, radiator.

## **BEDROOM TWO**

8' 9" x 6' 0" (2.67m x 1.85m) Double glazed window, radiator.