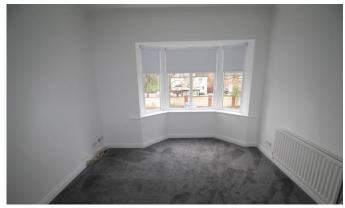

#### LOUNGE

12' 2" x 12' 2" (3.73m x 3.73m) Double glazed bay window to front and side, radiator.