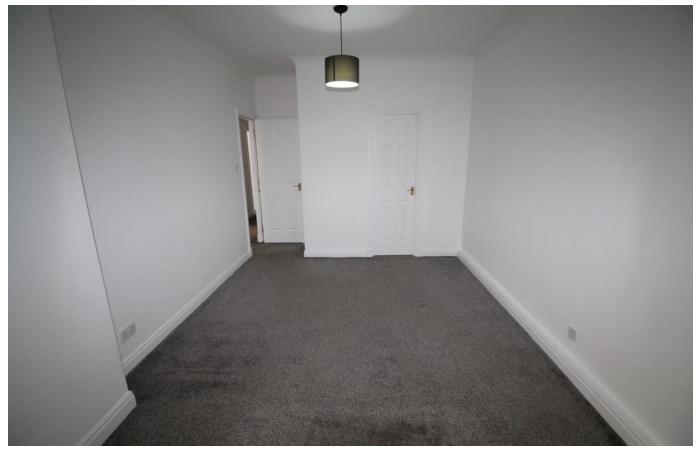

#### LOUNGE

12' 2" x 12' 2" (3.73m x 3.73m) Double glazed bay window to front and side, radiator.