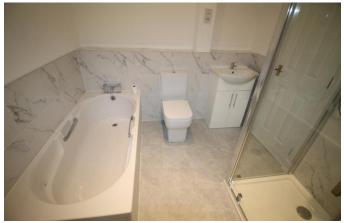

# **BATHROOM**

White suite comprising of panelled bath, shower cubicle, low level wc and wash basin vanity unit.