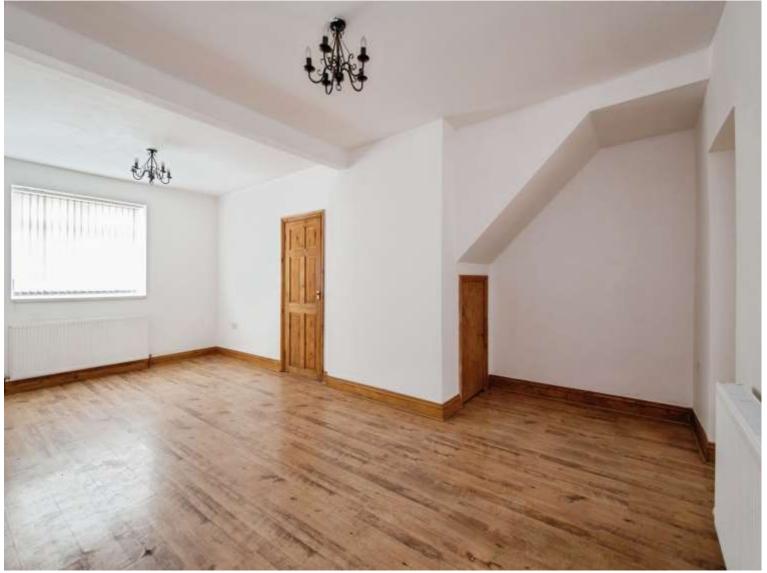

The ground floor comprises of open plan reception and dining room, spacious kitchen with french doors leading to the low maintenance enclosed rear garden and driveway. To the first floor there are three bedrooms and the family bathroom.

#### **Reception Room**

21' 4'' Max x 15' Max ( 6.50m Max x 4.57m Max ) **Kitchen** 

14' 2" Max x 13' 8" Max ( 4.32m Max x 4.17m Max

Landing

)

Bedroom 1

16' 3" Max x 8' 4" Max ( 4.95m Max x 2.54m Max ) Bedroom 2