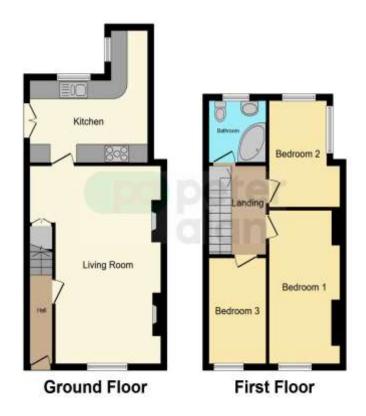

The ground floor comprises of open plan reception and dining room, spacious kitchen with french doors leading to the low maintenance enclosed rear garden and driveway. To the first floor there are three bedrooms and the family bathroom.

### Accommodation

Hallway

#### **Reception Room**

21' 4'' Max x 15' Max ( 6.50m Max x 4.57m Max ) **Kitchen** 

14' 2" Max x 13' 8" Max ( 4.32m Max x 4.17m Max

Landing

)

Bedroom 1

16' 3" Max x 8' 4" Max ( 4.95m Max x 2.54m Max ) Bedroom 2

11' 6" Max x 8' 5" Max ( 3.51m Max x 2.57m Max ) Bedroom 3

11' 2" Max x 6' 6" Max ( 3.40m Max x 1.98m Max ) Bathroom

## Floorplan

This floor plan is for illustrative purposes only. It is not drawn to scale. Any measurements, floor areas (including any total floor area), openings and orientation are approximate. No details are guaranteed, they cannot be relied upon for any purpose and they do not form part of any agreement. No liability is taken for any error, omission or misstatement. A party must rely upon its own inspection(s): Powered by www.focalagent.com