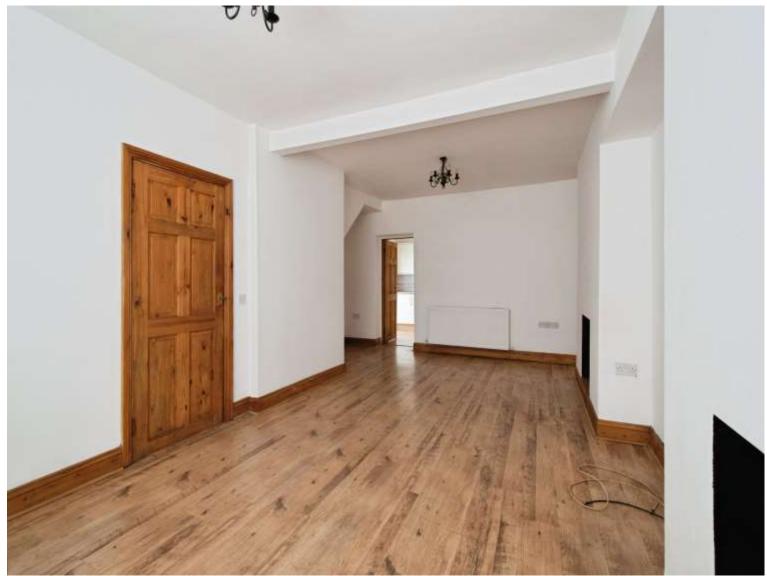

The ground floor comprises of open plan reception and dining room, spacious kitchen with french doors leading to the low maintenance enclosed rear garden and driveway. To the first floor there are three bedrooms and the family bathroom.

#### **Reception Room**

21' 4'' Max x 15' Max ( 6.50m Max x 4.57m Max ) **Kitchen** 

14' 2" Max x 13' 8" Max ( 4.32m Max x 4.17m Max

Landing

)

Bedroom 1

16' 3" Max x 8' 4" Max ( 4.95m Max x 2.54m Max ) Bedroom 2