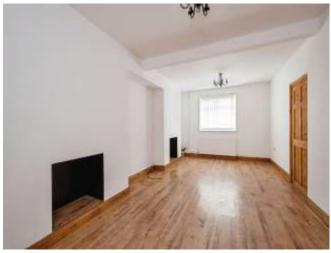

The ground floor comprises of open plan reception and dining room, spacious kitchen with french doors leading to the low maintenance enclosed rear garden and driveway. To the first floor there are three bedrooms and the family bathroom.

#### **Reception Room**

21' 4'' Max x 15' Max ( 6.50m Max x 4.57m Max ) **Kitchen** 

14' 2" Max x 13' 8" Max ( 4.32m Max x 4.17m Max

Landing

)

Bedroom 1

16' 3" Max x 8' 4" Max ( 4.95m Max x 2.54m Max ) Bedroom 2