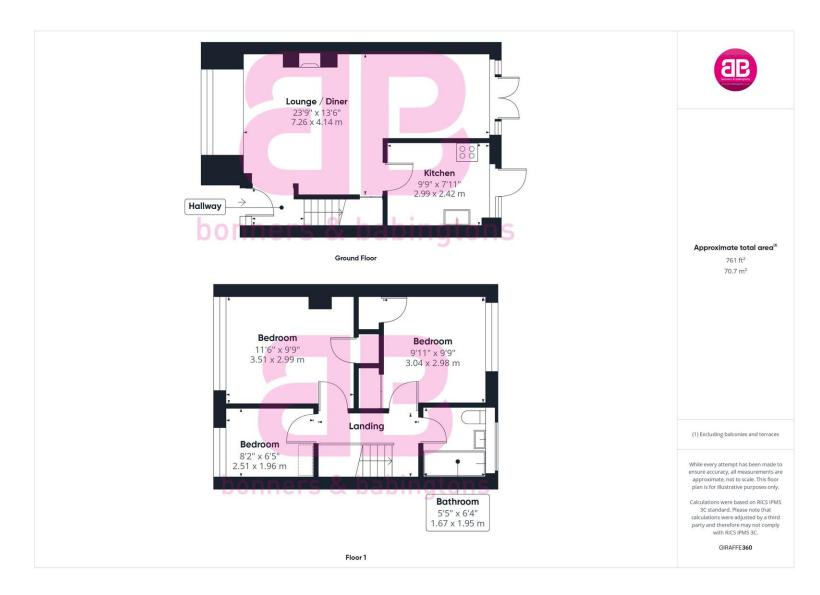

## Summary

Offered to the market with no onward chain this ideal project property would suit DIY enthusiasts or first time buyers. The property comprises a spacious lounge / diner, galley kitchen on the ground floor, three good sized bedrooms and a family bathroom on the first floor. Requiring modernisation throughout this property is ideal positioned in a quiet traffic free location only a short walk to Marlow Town Centre. With the addition of a rear garden, garage and driveway parking this property could be a fabulous family home. With Marlow Train Station only a short ten minute walk away this property is ideal for the commuter.