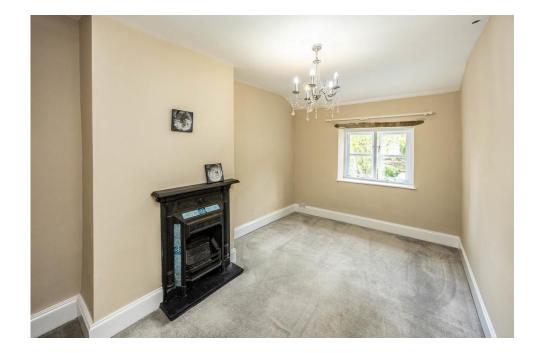

#### Lounge / Diner

A magnificent, character-filled living and dining area-ideal for entertaining-featuring a

beautiful fireplace with stove, beamed ceilings, skylight windows, and views over the front garden. The space is tastefully styled with modern décor, and an elegant archway flows through to the kitchen.

## Bedroom One

A superb double bedroom with elegant modern décor and a stunning period fireplace that adds warmth and character. A large, double-glazed window fills the room with natural light.