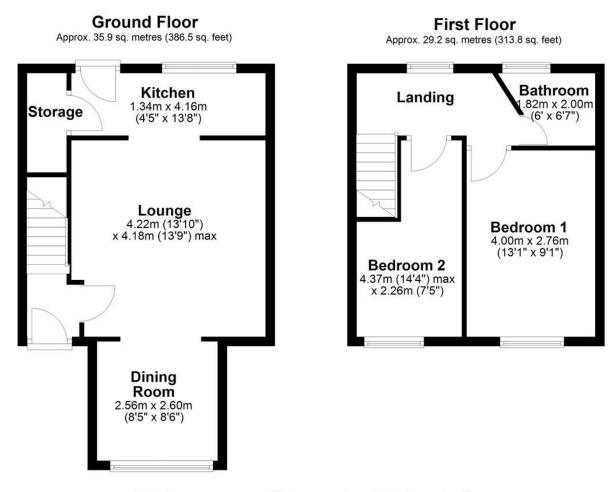

## Bedroom Two

This second bedroom features modern styling, grey carpeting, and a double-glazed window with views over the front garden. The room also benefits from practical built-in storage.

Total area: approx. 65.1 sq. metres (700.3 sq. feet)