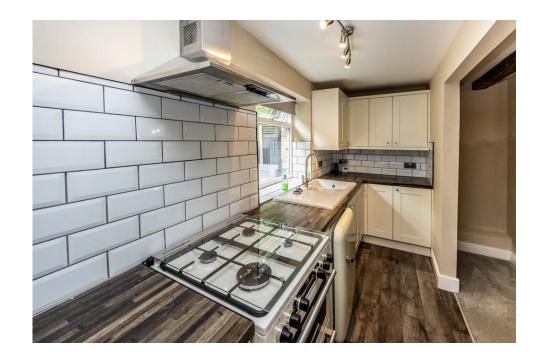

## Kitchen

This delightful kitchen offers cream wall and base units, a classic sink unit, space for a freestanding cooker and fridge freezer. An archway leads through to a separate pantry, providing excellent additional storage.