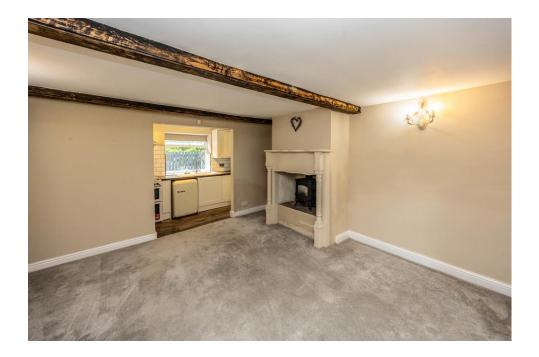

#### Lounge / Diner

A magnificent, character-filled living and dining area-ideal for entertaining-featuring a

beautiful fireplace with stove, beamed ceilings, skylight windows, and views over the front garden. The space is tastefully styled with modern décor, and an elegant archway flows through to the kitchen.

## Kitchen

This delightful kitchen offers cream wall and base units, a classic sink unit, space for a freestanding cooker and fridge freezer. An archway leads through to a separate pantry, providing excellent additional storage.