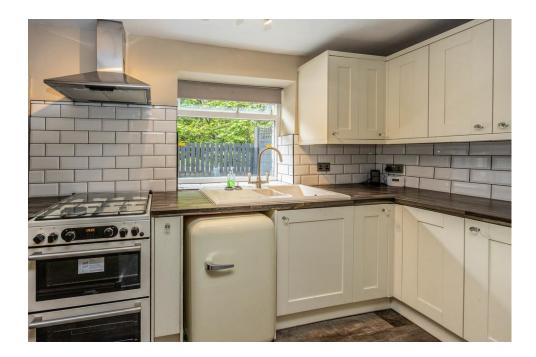

## Kitchen

This delightful kitchen offers cream wall and base units, a classic sink unit, space for a freestanding cooker and fridge freezer. An archway leads through to a separate pantry, providing excellent additional storage.