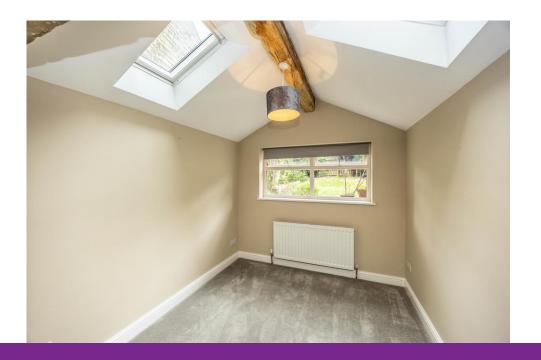

## Bedroom One

A superb double bedroom with elegant modern décor and a stunning period fireplace that adds warmth and character. A large, double-glazed window fills the room with natural light.

## Bedroom Two

This second bedroom features modern styling, grey carpeting, and a double-glazed window with views over the front garden. The room also benefits from practical built-in storage.

Total area: approx. 65.1 sq. metres (700.3 sq. feet)