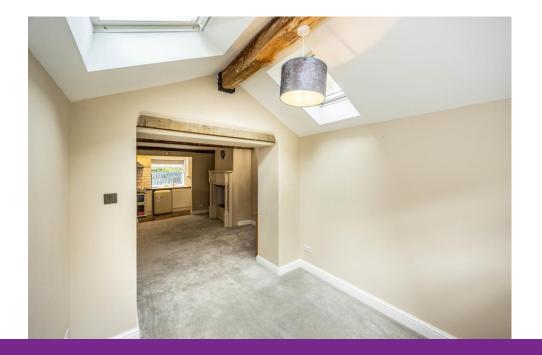

#### Lounge / Diner

A magnificent, character-filled living and dining area-ideal for entertaining-featuring a

beautiful fireplace with stove, beamed ceilings, skylight windows, and views over the front garden. The space is tastefully styled with modern décor, and an elegant archway flows through to the kitchen.