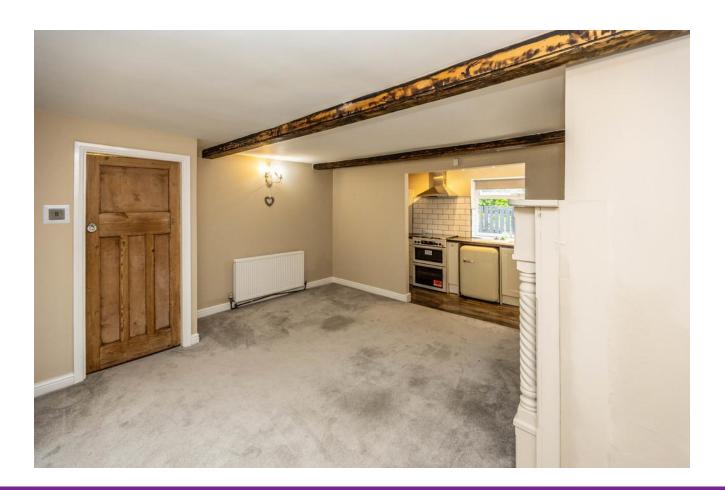

## Entrance Hall

An original wide wooden door opens into a spacious and welcoming hallway, with a beautiful staircase leading to the first floor. A charming internal wooden door leads into the open-plan living space.

#### Lounge / Diner

A magnificent, character-filled living and dining area-ideal for entertaining-featuring a

beautiful fireplace with stove, beamed ceilings, skylight windows, and views over the front garden. The space is tastefully styled with modern décor, and an elegant archway flows through to the kitchen.

## Kitchen

This delightful kitchen offers cream wall and base units, a classic sink unit, space for a freestanding cooker and fridge freezer. An archway leads through to a separate pantry, providing excellent additional storage.