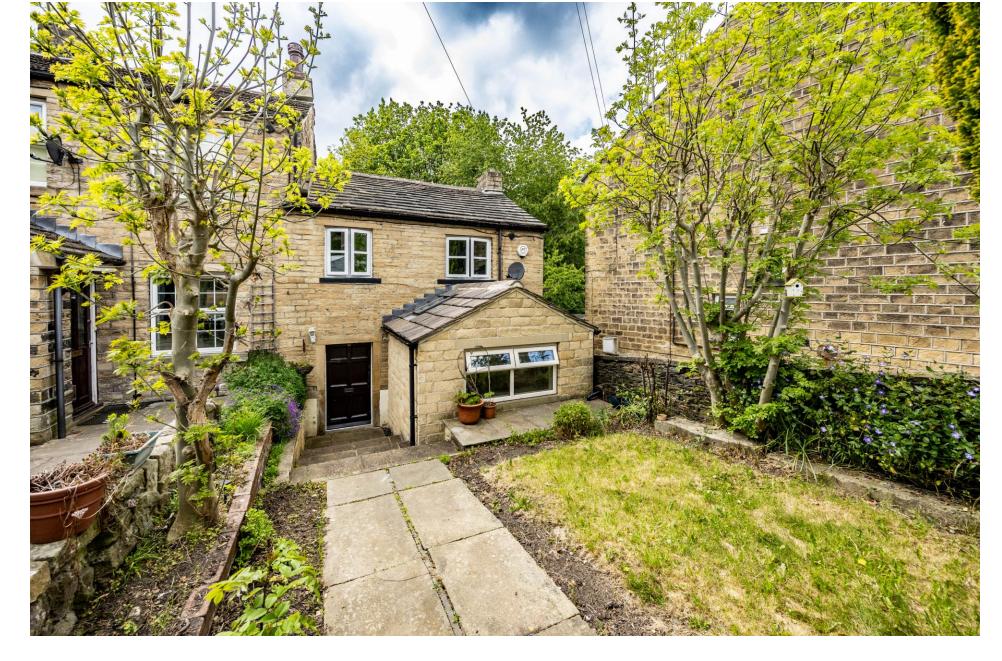

## Delightful Two-Bedroom Semi-Detached Home Full of Character – No Upper Chain

This truly wonderful two-bedroom semidetached property effortlessly combines period charm with modern living, offering stylish interiors, generous outdoor space, and an enviable woodland outlook-perfect for firsttime buyers, downsizers, or investors.

#### Lounge / Diner

A magnificent, character-filled living and dining area-ideal for entertaining-featuring a

beautiful fireplace with stove, beamed ceilings, skylight windows, and views over the front garden. The space is tastefully styled with modern décor, and an elegant archway flows through to the kitchen.

## Kitchen

This delightful kitchen offers cream wall and base units, a classic sink unit, space for a freestanding cooker and fridge freezer. An archway leads through to a separate pantry, providing excellent additional storage.