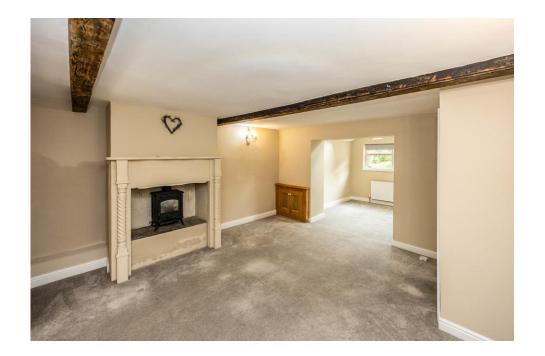

#### Lounge / Diner

A magnificent, character-filled living and dining area-ideal for entertaining-featuring a

beautiful fireplace with stove, beamed ceilings, skylight windows, and views over the front garden. The space is tastefully styled with modern décor, and an elegant archway flows through to the kitchen.