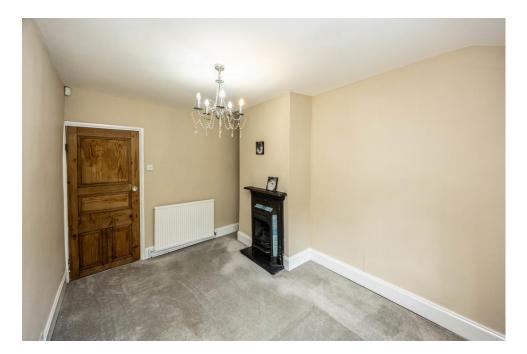

#### Lounge / Diner

A magnificent, character-filled living and dining area-ideal for entertaining-featuring a

beautiful fireplace with stove, beamed ceilings, skylight windows, and views over the front garden. The space is tastefully styled with modern décor, and an elegant archway flows through to the kitchen.