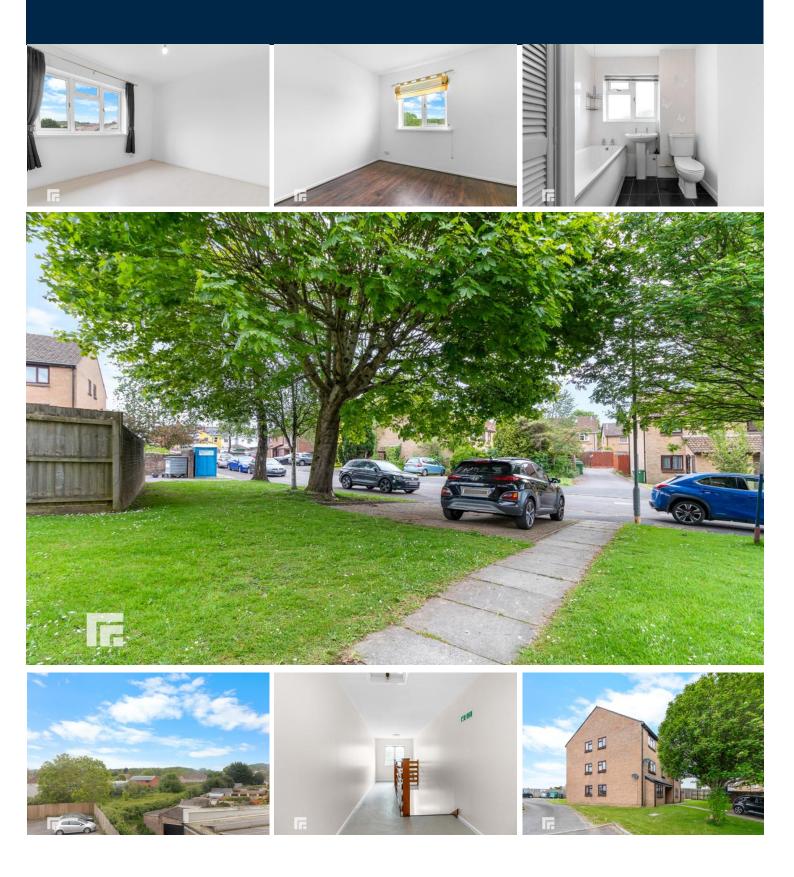

## BATHROOM

10' 0" x 6' 6"(max) (3.07m x 1.99m) Low level WC, pedestal wash hand basin and panelled bath

## **VIEWING: STRICTLY BY APPOINTMENT**

with electric shower over. Tiled flooring and splash backs. uPVC double glazed window to side. Airing cupboard housing hot water tank.

## **BEDROOM ONE**

10' 9" x 9' 10" (3.29m x 3.00m) uPVC double glazed window to rear with views.

#### **BEDROOM TWO**

9' 9" x 9' 8" (2.98m x 2.96m) uPVC double glazed window to rear with views.

OUTSIDE Communal garden to front.

### LOCATION

The property is situated in the popular suburb of Fairwater with a variety of local amenities and public houses. There are regular bus and train services and the property is within easy commuting distance of Cardiff City Centre. There are schools at all levels and easy access to the M4 motorway.