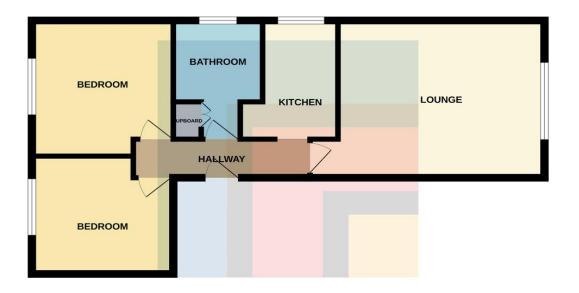

# OXWICH CLOSE, FAIRWATER, CARDIFF CF5 3BE

SECOND FLOOR 560 sq.ft. (52.0 sq.m.) approx.

TOTAL FLOOR AREA: 560 sq.ft. (52.0 sq.m.) approx. hist even attempt has been made to ensue the accuracy of the fooquian contained here, measurements doors, windows, croiss and any other times are approximate and no responsibility is taken for any error, omission or mis-statement. This plan is for illustrative purposes only and should be used as such by any spective purchase. The services, systems and applicance shown have not been tested and no guarantee as to their operability of efficiency can be given.

## HALLWAY

Doors to lounge/diner, kitchen, bathroom and two bedrooms. Electric radiator. Laminate wood flooring. Loft access.

#### LOUNGE/DINER

16' 11" (max) x 13' 0" (5.18m x 3.97m) Laminate wood flooring. uPVC double glazed window to front. Electric radiator.

#### 10' 1" x 6' 11" (max)(3.08m x 2.11m)

A modern kitchen fitted with a range of base and eye level units incorporating one and a half bowl stainless steel sink and drainer with complementary work surfaces. Space for cooker, washing machine and fridge/freezer. Fitted extractor hood. uPVC double glazed window to side. Tiled flooring and glass splash backs.

## BATHROOM

10' 0" x 6' 6"(max) (3.07m x 1.99m) Low level WC, pedestal wash hand basin and panelled bath

## **BEDROOM ONE**

10' 9" x 9' 10" (3.29m x 3.00m) uPVC double glazed window to rear with views.

#### **BEDROOM TWO**

9' 9" x 9' 8" (2.98m x 2.96m) uPVC double glazed window to rear with views.

OUTSIDE Communal garden to front.