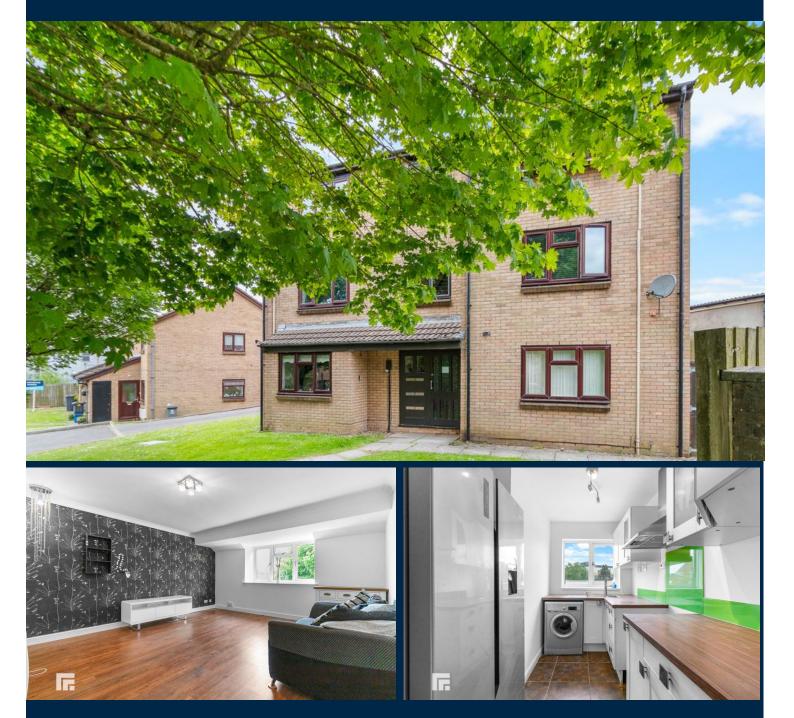

# SECOND FLOOR APARTMENT

**TENURE: FREEHOLD** 

\*\* SECOND FLOOR TWO BEDROOM APARTMENT \*\* NO CHAIN \*\* A bright two bedroom second floor apartment situated in the popular village of Fairwarer. The accommodation briefly comprises; communal entrance, entrance hallway, lounge/diner, kitchen, two bedrooms and the bathroom. Surrounded by communal gardens. EPC Rating: D

## ENTRANCE

Entered via communal front door with intercom. Stairs to second floor apartment

## HALLWAY

Doors to lounge/diner, kitchen, bathroom and two bedrooms. Electric radiator. Laminate wood flooring. Loft access.

#### LOUNGE/DINER

16' 11" (max) x 13' 0" (5.18m x 3.97m) Laminate wood flooring. uPVC double glazed window to front. Electric radiator.

#### 10' 1" x 6' 11" (max)(3.08m x 2.11m)

A modern kitchen fitted with a range of base and eye level units incorporating one and a half bowl stainless steel sink and drainer with complementary work surfaces. Space for cooker, washing machine and fridge/freezer. Fitted extractor hood. uPVC double glazed window to side. Tiled flooring and glass splash backs.

#### **BEDROOM TWO**

9' 9" x 9' 8" (2.98m x 2.96m) uPVC double glazed window to rear with views.

OUTSIDE Communal garden to front.