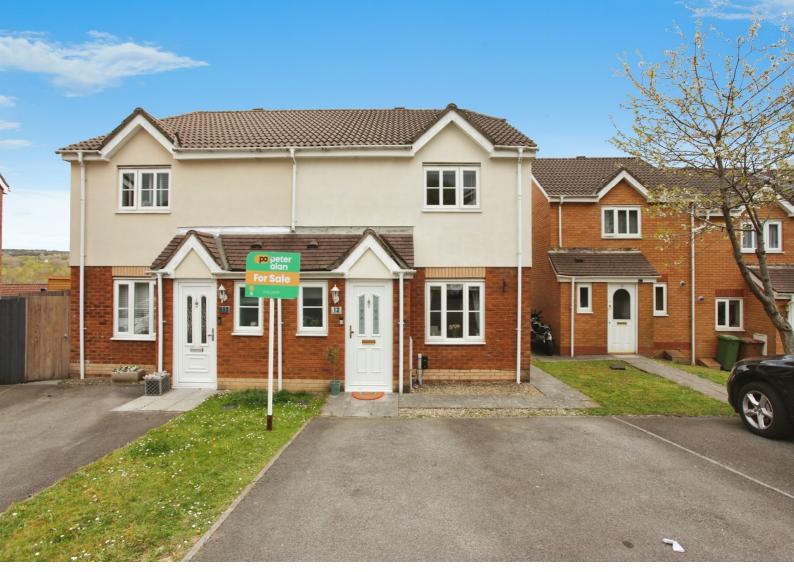

# Wern Fach, Hengoed offers in excess of £210,000

- Immaculate semi-detached house
- Elegant reception room
- Sophisticated modern kitchen
- Desirable location
- Excellent transport links
- Driveway
- Modern bathroom fixtures
- Enclosed rear garden
- EPC Ratina: Awaited

# About the property

For sale is this immaculate, semi-detached house, a perfect embodiment of comfort and style. The property is meticulously maintained and boasts a stunning design that is sure to captivate any prospective homeowner.