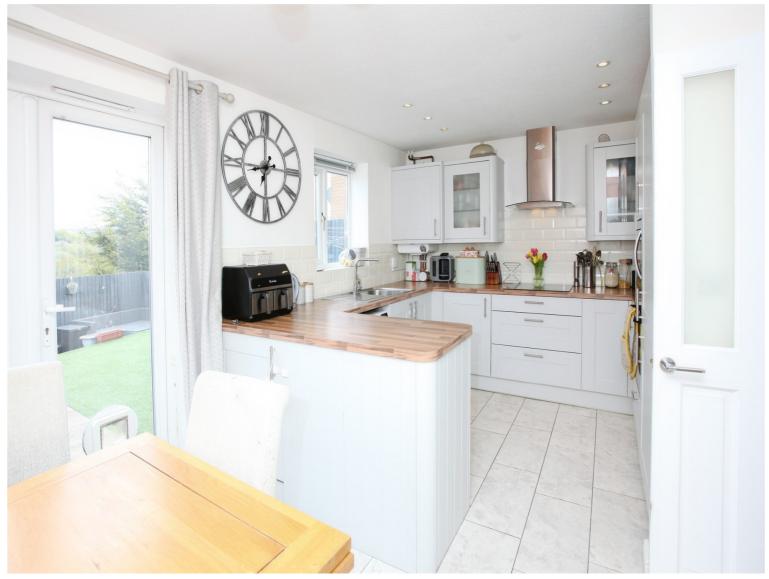

The house features one elegant reception room, a perfect space for entertaining or spending quality family time. The room presents an inviting ambiance that is both cosy and chic.

The property also includes a sophisticated kitchen, fitted with modern appliances and offering an efficient layout for culinary pursuits. The kitchen's sleek design complements the overall aesthetic of the house, making it an ideal space for both cooking and casual dining.

#### Kitchen

15' 4" x 8' 9" ( 4.67m x 2.67m )