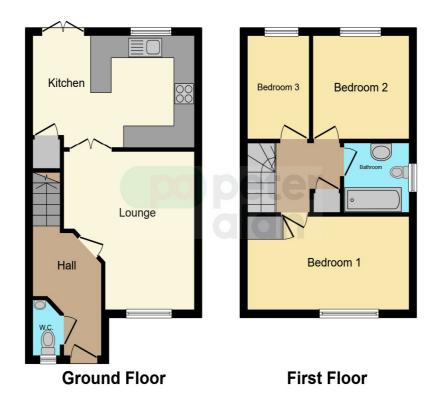

# **Floorplan**

This floor plan is for illustrative purposes only. It is not drawn to scale. Any measurements, floor areas (including any total floor area), openings and orientation are approximate. No details are guaranteed, they cannot be relied upon for any purpose and they do not form part of any agreement. No liability is taken for any error, omission or misstatement. A party must rely upon its own inspection(s). Powered by www.focalagent.com

#### **Entrance Hallway**

**Groundfloor W.C/ Cloakroom** 

#### Lounge

14' 1" Max x 11' 8" Max ( 4.29m Max x 3.56m Max )

#### Kitchen

15' 4" x 8' 9" ( 4.67m x 2.67m )

#### **Bedroom One**

15' 4" x 8' 5" ( 4.67m x 2.57m )

#### **Bedroom Two**

9' 2" x 9' 2" ( 2.79m x 2.79m )

#### **Bedroom Three**

9' 2" x 6' 2" ( 2.79m x 1.88m )

#### Bathroom

#### Garden