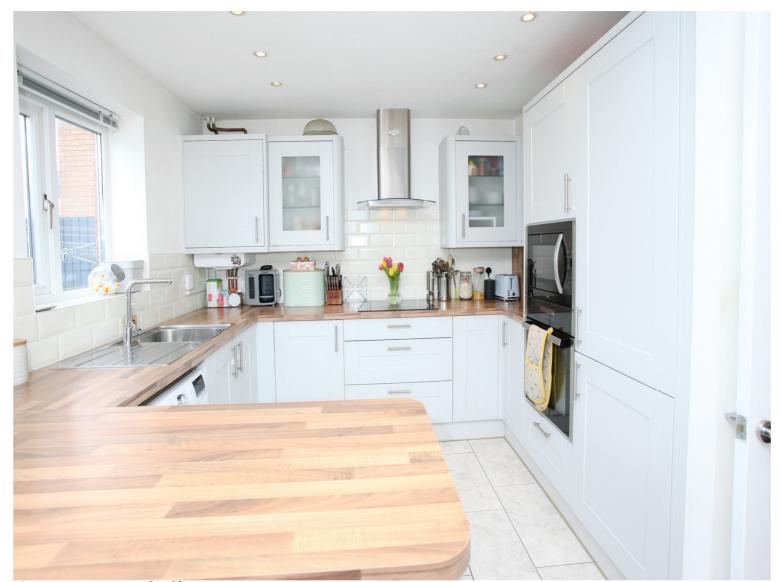

The house features one elegant reception room, a perfect space for entertaining or spending quality family time. The room presents an inviting ambiance that is both cosy and chic.

The property also includes a sophisticated kitchen, fitted with modern appliances and offering an efficient layout for culinary pursuits. The kitchen's sleek design complements the overall aesthetic of the house, making it an ideal space for both cooking and casual dining.

#### Kitchen

15' 4" x 8' 9" ( 4.67m x 2.67m )