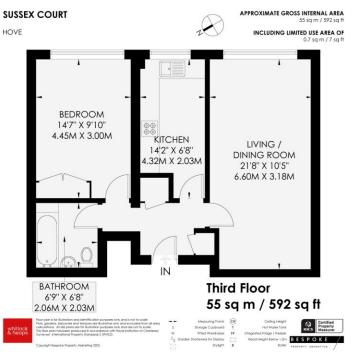

**ENTRANCE HALL** Two fitted cupboards, radiator.

**KITCHEN** Incorporating stainless steel sink unit with drainer, adjacent laminate worksurface with cupboards and drawers under, matching eye level wall cupboards, four ring electric hob with extractor over, electric oven, appliance space, tiled splashback, double glazed window, 'Glow Worm' boiler, radiator.

LIVING/DINING ROOM Double glazed window, radiator.

**BEDROOM** Fitted wardrobes, double glazed window, radiator.

**BATHROOM** White suite comprising panelled bath with mixer tap and shower attachment, glazed shower screen, pedestal wash hand basin, low level w.c, part tiled walls, radiator.