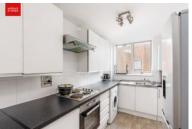

**ENTRANCE HALL** Two fitted cupboards, radiator.

**KITCHEN** Incorporating stainless steel sink unit with drainer, adjacent laminate worksurface with cupboards and drawers under, matching eye level wall cupboards, four ring electric hob with extractor over, electric oven, appliance space, tiled splashback, double glazed window, 'Glow Worm' boiler, radiator.