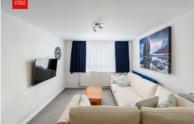

LIVING/DINING ROOM Double glazed window, radiator.

**BEDROOM** Fitted wardrobes, double glazed window, radiator.

**BATHROOM** White suite comprising panelled bath with mixer tap and shower attachment, glazed shower screen, pedestal wash hand basin, low level w.c, part tiled walls, radiator.