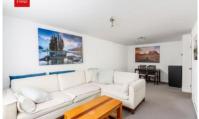

LIVING/DINING ROOM Double glazed window, radiator.

**BEDROOM** Fitted wardrobes, double glazed window, radiator.

**BATHROOM** White suite comprising panelled bath with mixer tap and shower attachment, glazed shower screen, pedestal wash hand basin, low level w.c, part tiled walls, radiator.